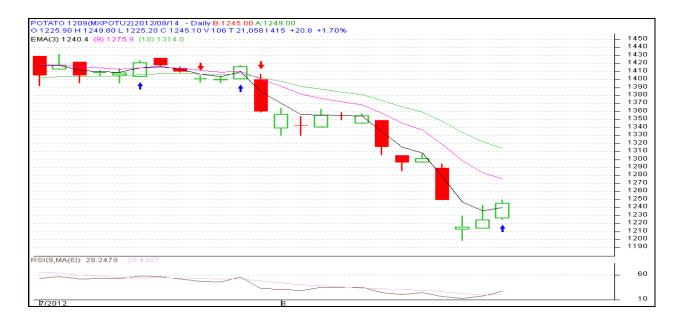

evious Day<br>Open Interest | Change |
|--------|----------|-------------|------------------------|-------------------------|---------------|-----------------------------|-------------------------------|--------|
| РОТАТО | NCDEX    | 17-Aug      | 1176.7                 | 1176.7                  | 0.00          | 495                         | 495                           | 0      |
| РОТАТО | NCDEX    | 20-Sep      | 1203                   | 1180.5                  | 22.50         | 3360                        | 3075                          | 285    |
|        |          |             |                        | Total                   |               | 3855                        | 3570                          | 285    |

### **Technical Analysis - Potato- September Contract at MCX**







# **Market Intelligence System**

# **Daily Potato Report**

16 August, 2012

## Potato Prices in major markets – Mandi vs. Retail as on 14<sup>th</sup> August 2012

| Centre<br>Name | Variety      | Min. Price<br>(Rs/Qtl) | Max. Price<br>(Rs/Qtl) | Modal Price<br>(Rs/Qtl) | Arrival<br>(MT.) | Retail Price<br>(Rs/Qtl) |
|----------------|--------------|------------------------|------------------------|-------------------------|------------------|--------------------------|
| ABOHAR         | POTATO STORE | 1000                   | 1250                   | 1125                    | 108              | 1800                     |
| AHMEDABAD      | POTATO STORE | 1100                   | 1300                   | 1200                    | 211              | 1700                     |
| AM