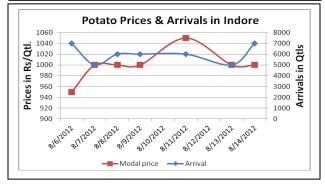

Potato Prices & Arrivals in Producing & Consumption Centers

(Source: AGRIWATCH)

#### Potato Prices & Arrivals in major Mandi as on 14/8/2012

| Mandi             | Khandauli | Farrukhabad | Sirsa Ganj | Kanpur    | Jalandhar | Indore   | Bangalore |
|-------------------|-----------|-------------|------------|-----------|-----------|----------|-----------|
| Price (in QtI)    | 1300-1350 | 1050-1200   | 1200-1300  | 1000-1300 | 1000      | 500-1500 | 1700-2100 |
| Arrivals (in Qtl) | 12500     | 2400        | 6000       | 15000     | 700       | 7000     | 6000      |

### Potato Prices & Arrivals in major Mandi as on 13/8/2012

| Mandi             | Khandauli | Farrukhabad | Sirsa Ganj | Kanpur    | Jalandhar | Indore   | Bangalore |
|-------------------|-----------|-------------|------------|-----------|-----------|----------|-----------|
| Price (in QtI)    | 1300-1350 | 1100-1250   | 1300-1340  | 1000-1200 | 750-1000  | 600-1400 | 1400-1800 |
| Arrivals (in Qtl) | 15000     | 2400        | 5250       | 15000     | 600       | 5000     | 10500     |