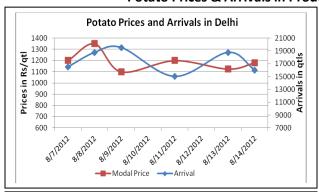

Potato Prices & Arrivals in Producing & Consumption Centers

(Source: AGRIWATCH)

#### Potato Prices & Arrivals in major Mandi as on 14/8/2012

| Mandi             | Khandauli | Farrukhabad | Sirsa Ganj | Kanpur    | Jalandhar | Indore   | Bangalore |
|-------------------|-----------|-------------|------------|-----------|-----------|----------|-----------|
| Price (in QtI)    | 1300-1350 | 1050-1200   | 1200-1300  | 1000-1300 | 1000      | 500-1500 | 1700-2100 |
| Arrivals (in Qtl) | 12500     | 2400        | 6000       | 15000     | 700       | 7000     | 6000      |

### Potato Prices & Arrivals in major Mandi as on 13/8/2012

| Mandi             | Khandauli | Farrukhabad | Sirsa Ganj | Kanpur    | Jalandhar | Indore   | Bangalore |
|-------------------|-----------|-------------|------------|-----------|-----------|----------|-----------|
| Price (in QtI)    | 1300-1350 | 1100-1250   | 1300-1340  | 1000-1200 | 750-1000  | 600-1400 | 1400-1800 |
| Arrivals (in Qtl) | 15000     | 2400        | 5250       | 15000     | 600       | 5000     | 10500     |