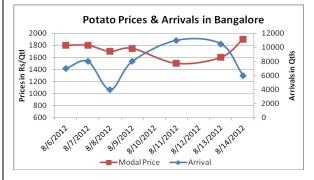

Potato Prices & Arrivals in Producing & Consumption Centers

(Source: AGRIWATCH)

#### Potato Prices & Arrivals in major Mandi as on 14/8/2012

| Mandi             | Khandauli | Farrukhabad | Sirsa Ganj | Kanpur    | Jalandhar | Indore   | Bangalore |
|-------------------|-----------|-------------|------------|-----------|-----------|----------|-----------|
| Price (in QtI)    | 1300-1350 | 1050-1200   | 1200-1300  | 1000-1300 | 1000      | 500-1500 | 1700-2100 |
| Arrivals (in Qtl) | 12500     | 2400        | 6000       | 15000     | 700       | 7000     | 6000      |

### Potato Prices & Arrivals in major Mandi as on 13/8/2012

| Mandi             | Khandauli | Farrukhabad | Sirsa Ganj | Kanpur    | Jalandhar | Indore   | Bangalore |
|-------------------|-----------|-------------|------------|-----------|-----------|----------|-----------|
| Price (in QtI)    | 1300-1350 | 1100-1250   | 1300-1340  | 1000-1200 | 750-1000  | 600-1400 | 1400-1800 |
| Arrivals (in Qtl) | 15000     | 2400        | 5250       | 15000     | 600       | 5000     | 10500     |