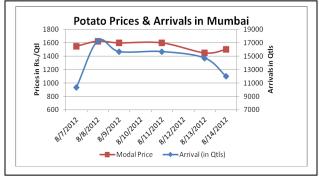

Potato Prices & Arrivals in Producing & Consumption Centers

(Source: AGRIWATCH)

#### Potato Prices & Arrivals in major Mandi as on 14/8/2012

| Mandi             | Khandauli | Farrukhabad | Sirsa Ganj | Kanpur    | Jalandhar | Indore   | Bangalore |
|-------------------|-----------|-------------|------------|-----------|-----------|----------|-----------|
| Price (in QtI)    | 1300-1350 | 1050-1200   | 1200-1300  | 1000-1300 | 1000      | 500-1500 | 1700-2100 |
| Arrivals (in Qtl) | 12500     | 2400        | 6000       | 15000     | 700       | 7000     | 6000      |

### Potato Prices & Arrivals in major Mandi as on 13/8/2012

| Mandi             | Khandauli | Farrukhabad | Sirsa Ganj | Kanpur    | Jalandhar | Indore   | Bangalore |
|-------------------|-----------|-------------|------------|-----------|-----------|----------|-----------|
| Price (in QtI)    | 1300-1350 | 1100-1250   | 1300-1340  | 1000-1200 | 750-1000  | 600-1400 | 1400-1800 |
| Arrivals (in Qtl) | 15000     | 2400        | 5250       | 15000     | 600       | 5000     | 10500     |