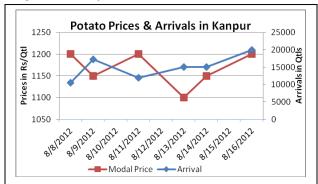

#### **Potato Prices & Arrivals in Producing & Consumption Centers**

(Source: AGRIWATCH)

#### Potato Prices & Arrivals in major Mandi as on 16/8/2012

| Mandi             | Khandauli | Farrukhabad | Sirsa Ganj | Kanpur    | Jalandhar | Indore   | Bangalore |
|-------------------|-----------|-------------|------------|-----------|-----------|----------|-----------|
| Price (in Qtl)    | 1300-1350 | 1150-1250   | 1250-1350  | 1000-1400 | 800-1000  | 500-1400 | 1700-1900 |
| Arrivals (in Qtl) | 13500     | 2250        | 8000       | 20000     | 500       | 7000     | 7500      |

### Potato Prices & Arrivals in major Mandi as on 14/8/2012

| Mandi             | Khandauli | Farrukhabad | Sirsa Ganj | Kanpur    | Jalandhar | Indore   | Bangalore |
|-------------------|-----------|-------------|------------|-----------|-----------|----------|-----------|
| Price (in QtI)    | 1300-1350 | 1050-1200   | 1200-1300  | 1000-1300 | 1000      | 500-1500 | 1700-2100 |
| Arrivals (in Qtl) | 12500     | 2400        | 6000       | 15000     | 700       | 7000     | 6000      |