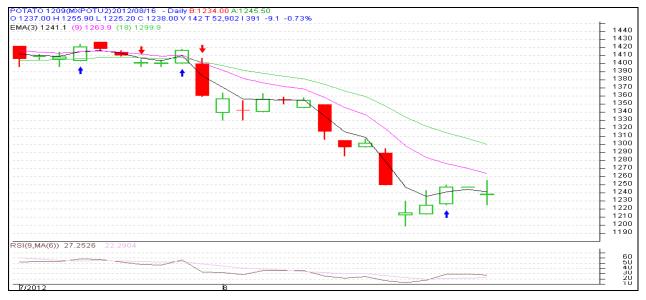

|----------|----------------|---------------------------|----------------------------|---------------|-----------------------------|----------------------------------|--------|
| РОТАТО | NCDEX    | 17-Aug         | 1181                      | 1176.7                     | 4.30          | 375                         | 495                              | -120   |
| РОТАТО | NCDEX    | 20-Sep         | 1181                      | 1180.5                     | 0.50          | 3225                        | 3360                             | -135   |
|        |          |                |                           | Total                      |               | 3600                        | 3855                             | -255   |

### **Technical Analysis - Potato- September Contract at MCX**







17 August, 2012

# Potato Prices in major markets – Mandi vs. Retail as on 16<sup>th</sup> August 2012

| Centre     | Variety      | Min. Price | Max. Price | Modal Price | Arrival | Retail Price |
|------------|--------------|------------|------------|-------------|---------|--------------|
| Name       | variety      | (Rs/QtI)   | (Rs/QtI)   | (Rs/QtI)    | (MT.)   | (Rs/QtI)     |
| ABOHAR     | POTATO STORE | 920        | 1180       | 1050        | 110     | 1500         |
| AHMEDABAD  | POTATO STORE | 1100       | 1350       | 1200        | 169     | 1700         |
| AMRITSAR   | POTATO STORE | 900        | 1000       | 950         | 25      | 1500         |
| BANGALORE  | POTATO FRESH | 1600       | 1800       | 1700        | 540     | 2200         |
| BHOPAL     | POTATO STO