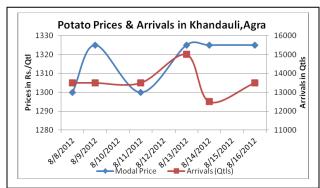

#### **Potato Prices & Arrivals in Producing & Consumption Centers**

(Source: AGRIWATCH)

#### Potato Prices & Arrivals in major Mandi as on 16/8/2012

| Mandi             | Khandauli | Farrukhabad | Sirsa Ganj | Kanpur    | Jalandhar | Indore   | Bangalore |
|-------------------|-----------|-------------|------------|-----------|-----------|----------|-----------|
| Price (in Qtl)    | 1300-1350 | 1150-1250   | 1250-1350  | 1000-1400 | 800-1000  | 500-1400 | 1700-1900 |
| Arrivals (in Qtl) | 13500     | 2250        | 8000       | 20000     | 500       | 7000     | 7500      |

### Potato Prices & Arrivals in major Mandi as on 14/8/2012

| Mandi             | Khandauli | Farrukhabad | Sirsa Ganj | Kanpur    | Jalandhar | Indore   | Bangalore |
|-------------------|-----------|-------------|------------|-----------|-----------|----------|-----------|
| Price (in QtI)    | 1300-1350 | 1050-1200   | 1200-1300  | 1000-1300 | 1000      | 500-1500 | 1700-2100 |
| Arrivals (in Qtl) | 12500     | 2400        | 6000       | 15000     | 700       | 7000     | 6000      |