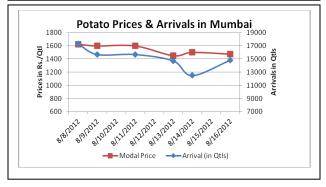

#### **Potato Prices & Arrivals in Producing & Consumption Centers**

(Source: AGRIWATCH)

#### Potato Prices & Arrivals in major Mandi as on 16/8/2012

| Mandi             | Khandauli | Farrukhabad | Sirsa Ganj | Kanpur    | Jalandhar | Indore   | Bangalore |
|-------------------|-----------|-------------|------------|-----------|-----------|----------|-----------|
| Price (in Qtl)    | 1300-1350 | 1150-1250   | 1250-1350  | 1000-1400 | 800-1000  | 500-1400 | 1700-1900 |
| Arrivals (in Qtl) | 13500     | 2250        | 8000       | 20000     | 500       | 7000     | 7500      |

### Potato Prices & Arrivals in major Mandi as on 14/8/2012

| Mandi             | Khandauli | Farrukhabad | Sirsa Ganj | Kanpur    | Jalandhar | Indore   | Bangalore |
|-------------------|-----------|-------------|------------|-----------|-----------|----------|-----------|
| Price (in QtI)    | 1300-1350 | 1050-1200   | 1200-1300  | 1000-1300 | 1000      | 500-1500 | 1700-2100 |
| Arrivals (in Qtl) | 12500     | 2400        | 6000       | 15000     | 700       | 7000     | 6000      |