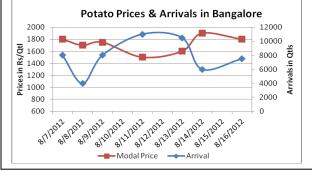

#### **Potato Prices & Arrivals in Producing & Consumption Centers**

(Source: AGRIWATCH)

#### Potato Prices & Arrivals in major Mandi as on 16/8/2012

| Mandi             | Khandauli | Farrukhabad | Sirsa Ganj | Kanpur    | Jalandhar | Indore   | Bangalore |
|-------------------|-----------|-------------|------------|-----------|-----------|----------|-----------|
| Price (in Qtl)    | 1300-1350 | 1150-1250   | 1250-1350  | 1000-1400 | 800-1000  | 500-1400 | 1700-1900 |
| Arrivals (in Qtl) | 13500     | 2250        | 8000       | 20000     | 500       | 7000     | 7500      |

### Potato Prices & Arrivals in major Mandi as on 14/8/2012

| Mandi             | Khandauli | Farrukhabad | Sirsa Ganj | Kanpur    | Jalandhar | Indore   | Bangalore |
|-------------------|-----------|-------------|------------|-----------|-----------|----------|-----------|
| Price (in QtI)    | 1300-1350 | 1050-1200   | 1200-1300  | 1000-1300 | 1000      | 500-1500 | 1700-2100 |
| Arrivals (in Qtl) | 12500     | 2400        | 6000       | 15000     | 700       | 7000     | 6000      |