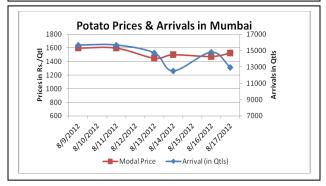

### **Potato Prices & Arrivals in Producing & Consumption Centers**

(Source: AGRIWATCH)