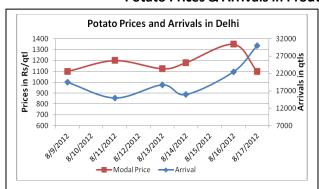

### **Potato Prices & Arrivals in Producing & Consumption Centers**

(Source: AGRIWATCH)