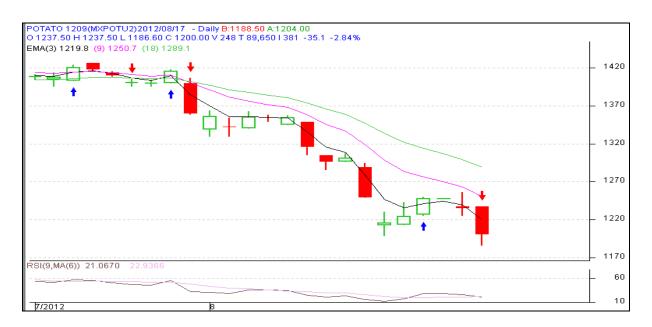

revious Day<br>Open Interest | Change |
|--------|----------|-------------|------------------------|-------------------------|---------------|-----------------------------|-------------------------------|--------|
| POTATO | NCDEX    | 17-Aug      | 1180                   | 1181                    | -1.00         | 150                         | 375                           | -225   |
| POTATO | NCDEX    | 20-Sep      | 1150                   | 1181                    | -31.00        | 2895                        | 3225                          | -330   |
|        |          |             |                        | Total                   |               |                             | 3600                          | -555   |

## **Technical Analysis - Potato- September Contract at MCX**







# Potato Prices in major markets – Mandi vs. Retail as on 17<sup>th</sup> August 2012

| Centre<br>Name | Variety      | Min. Price<br>(Rs/Qtl) | Max. Price<br>(Rs/Qtl) | Modal Price<br>(Rs/Qtl) | Arrival<br>(MT.) | Retail Price<br>(Rs/Qtl) |
|----------------|--------------|------------------------|------------------------|-------------------------|------------------|--------------------------|
| AGRA           | POTATO STORE | 1060                   | 1180                   | 1120                    | 190              | 1600                     |
| AHMEDABAD      | POTATO STORE | 1050                   | 1350                   | 1200                    | 211              | 1700                     |
| AMRITSAR       | POTATO STORE | 900                    | 1000                   |