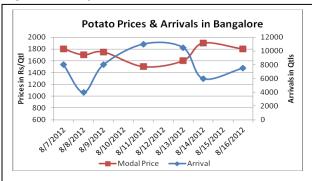

### **Potato Prices & Arrivals in Producing & Consumption Centers**

(Source: AGRIWATCH)