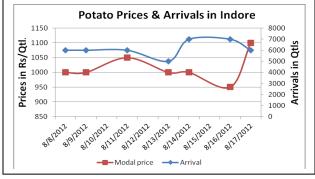

### **Potato Prices & Arrivals in Producing & Consumption Centers**

(Source: AGRIWATCH)