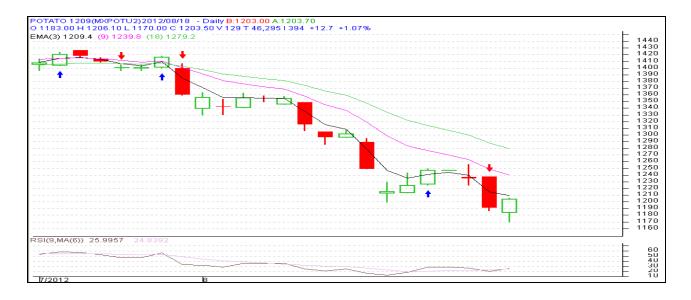

CDEX as on 18<sup>th</sup> August 2012

| Symbol | Exchange | Expiry Date | Today's<br>Close Price | Previous<br>Close Price | Net<br>Change | Today's<br>Open<br>Interest | Previous Day<br>Open Interest | Change |
|--------|----------|-------------|------------------------|-------------------------|---------------|-----------------------------|-------------------------------|--------|
| РОТАТО | NCDEX    | 20-Sep      | 1153                   | 1150                    | 3.00          | 2985                        | 2895                          | 90     |
|        |          |             |                        | Total                   |               | 2985                        | 2895                          | 90     |

## **Technical Analysis - Potato- September Contract at MCX**







20 August, 2012

# Potato Prices in major markets – Mandi vs. Retail as on 18<sup>th</sup> August 2012

| Centre<br>Name | Variety      | Min. Price<br>(Rs/Qtl) | Max. Price<br>(Rs/Qtl) | Modal<br>Price<br>(Rs/Qtl) | Arrival<br>(MT.) | Retail Price<br>(Rs/Qtl) |
|----------------|--------------|------------------------|------------------------|----------------------------|------------------|--------------------------|
| ABOHAR         | POTATO STORE | 950                    | 1120                   | 1035                       | 95               | 1800                     |
| AGRA           | POTATO STORE | 1030                   | 1150                   | 1090                       | 210              | 1600                     |
| BANGALORE      | POTATO FRESH | 1400