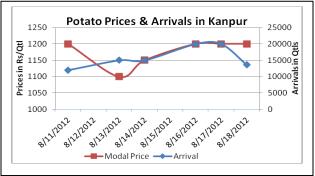

### **Potato Prices & Arrivals in Producing & Consumption Centers**

#### (Source: AGRIWATCH)