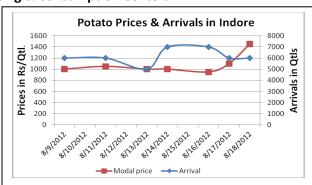

### **Potato Prices & Arrivals in Producing & Consumption Centers**

#### (Source: AGRIWATCH)