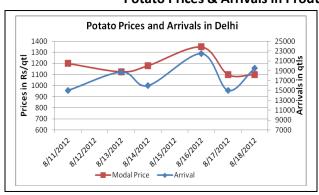

### **Potato Prices & Arrivals in Producing & Consumption Centers**

#### (Source: AGRIWATCH)