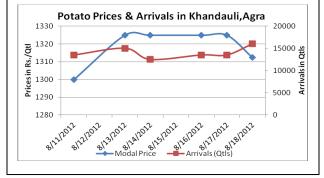

### **Potato Prices & Arrivals in Producing & Consumption Centers**

#### (Source: AGRIWATCH)