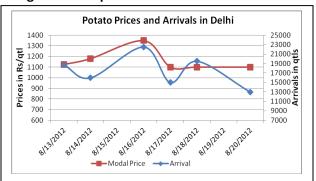

### **Potato Prices & Arrivals in Producing & Consumption Centers**

(Source: AGRIWATCH)