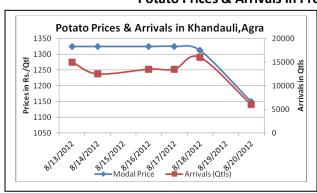

### **Potato Prices & Arrivals in Producing & Consumption Centers**

(Source: AGRIWATCH)

#### **Potato Fundamentals:**

- In West Bengal, demand of potatoes is high because of their low prices compared to U.P prices. Though the government has ban on movement of potatoes outside the state. But the traders are still supplying through illegal way because of high demand. Further Prices are likely to increase in coming days.
- In Hyderabad, average wholesale prices of potato are in the range of Rs 1450/quintal to 1600/quintal and is expected to increase further. Potato is mainly coming from Uttar Pradesh and Indore as well as very low quantity (1 truck/day) from Hasan (Karnataka).
- At the same time, the retail prices are hovering between RS 1300 to Rs 2800/Qtl. The highest retail price Rs. 2800/Qtl was recorded in Chennai followed by Guwahati and Kanpur at Rs2200/quintal and 2000/quintal respectively.
- In Khandauli, decline in arrival is because of the 'Eid' festival. As most of the markets were closed because of the festival, so trading was less as compared to other days.