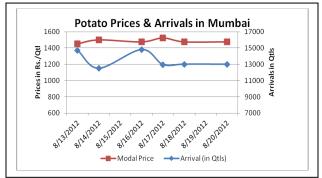

### **Potato Prices & Arrivals in Producing & Consumption Centers**

(Source: AGRIWATCH)