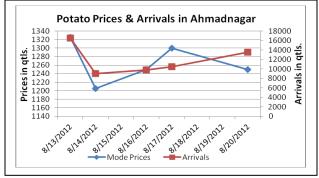

### **Potato Prices & Arrivals in Producing & Consumption Centers**

(Source: AGRIWATCH)