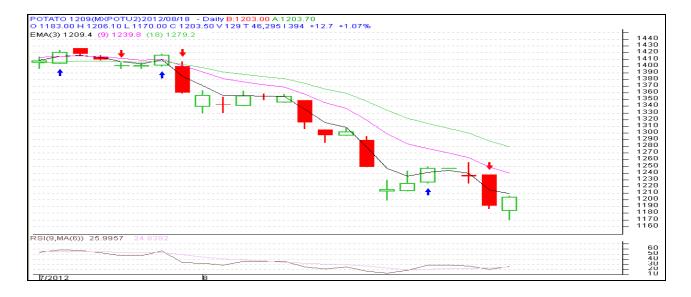

CDEX as on 18<sup>th</sup> August 2012

| Symbol | Exchange | Expiry Date | Today's<br>Close Price | Previous<br>Close Price | Net<br>Change | Today's<br>Open<br>Interest | Previous Day<br>Open Interest | Change |
|--------|----------|-------------|------------------------|-------------------------|---------------|-----------------------------|-------------------------------|--------|
| РОТАТО | NCDEX    | 20-Sep      | 1153                   | 1150                    | 3.00          | 2985                        | 2895                          | 90     |
|        |          |             |                        | Total                   |               | 2985                        | 2895                          | 90     |

## **Technical Analysis - Potato- September Contract at MCX**







# Potato Prices in major markets – Mandi vs. Retail as on 18<sup>th</sup> August 2012

| Centre<br>Name | Variety      | Min. Price<br>(Rs/Qtl) | Max. Price<br>(Rs/QtI) | Modal<br>Price<br>(Rs/Qtl) | Arrival<br>(MT.) | Retail Price<br>(Rs/QtI) |
|----------------|--------------|------------------------|------------------------|----------------------------|------------------|--------------------------|
| ABOHAR         | POTATO STORE | 950                    | 1120                   | 1035                       | 95               | 1800                     |
| AGRA           | POTATO STORE | 1030                   | 1150                   | 1090                       | 210              | 1600                     |
| BANGALORE      | POTATO FRESH | 1400                   | 1600