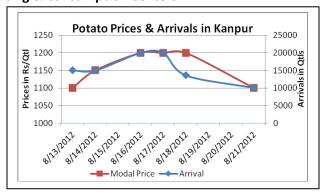

### **Potato Prices & Arrivals in Producing & Consumption Centers**

(Source: AGRIWATCH)