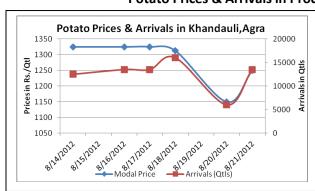

### **Potato Prices & Arrivals in Producing & Consumption Centers**

(Source: AGRIWATCH)