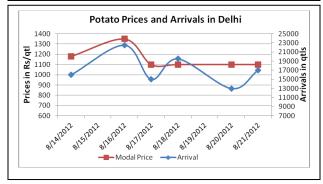

### **Potato Prices & Arrivals in Producing & Consumption Centers**

(Source: AGRIWATCH)