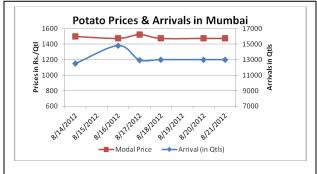

### **Potato Prices & Arrivals in Producing & Consumption Centers**

(Source: AGRIWATCH)