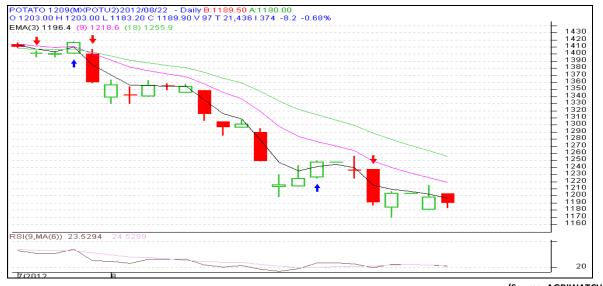

CDEX as on 22<sup>nd</sup> August 2012

| Symbol | Exchange | Expiry Date | Today's<br>Close Price | Previous<br>Close Price | Net<br>Change | Today's<br>Open<br>Interest | Previous Day<br>Open Interest | Change |
|--------|----------|-------------|------------------------|-------------------------|---------------|-----------------------------|-------------------------------|--------|
| POTATO | NCDEX    | 20-Sep      | 1149.5                 | 1162.8                  | -13.30        | 3060                        | 2940                          | 120    |
|        |          |             |                        | Total                   |               |                             | 2940                          | 120    |

## **Technical Analysis - Potato- September Contract at MCX**









# Potato Prices in major markets – Mandi vs. Retail as on 22<sup>nd</sup> August 2012

| Centre<br>Name | Variety      | Min. Price<br>(Rs/Qtl) | Max. Price<br>(Rs/Qtl) | Model<br>Price<br>(Rs/QtI) | Arrival<br>(MT.) | Retail<br>Price<br>(Rs/QtI) |
|----------------|--------------|------------------------|------------------------|----------------------------|------------------|-----------------------------|
| ABOHAR         | POTATO STORE | 850                    | 1020                   | 935                        | 105              | 1500                        |
| AHMEDABAD      | POTATO STORE | 950                    | 1400                   | 1150                       | 246              | 1700                        |
| BANGALORE      | POTATO FRESH | 1400