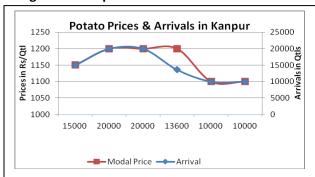

### **Potato Prices & Arrivals in Producing & Consumption Centers**

(Source: AGRIWATCH)

## Potato Prices & Arrivals in major Mandi as on 22/8/2012

| Mandi             | Khandauli | Farrukhabad | Sirsa Ganj | Kanpur    | Jalandhar | Indore   | Bangalore |
|-------------------|-----------|-------------|------------|-----------|-----------|----------|-----------|
| Price (in Qtl)    | 1300-1350 | 1000-1200   | 1300       | 1000-1400 | -         | 500-1400 | 1300-1500 |
| Arrivals (in Qtl) | 12750     | 2000        | 6000       | 10000     | -         | 6000     | 10000     |

## Potato Prices & Arrivals in major Mandi as on 21/8/2012

| Mandi             | Khandauli | Farrukhabad | Sirsa Ganj | Kanpur    | Jalandhar | Indore   | Bangalore |
|-------------------|-----------|-------------|------------|-----------|-----------|----------|-----------|
| Price (in QtI)    | 1200-1300 | 1050-1250   | 1300-1350  | 1000-1200 | 800-900   | 500-1400 | 1400-1600 |
| Arrivals (in Qtl) | 13500     | 2250        | 5000       | 10000     | 500       | 6000     | 10000     |