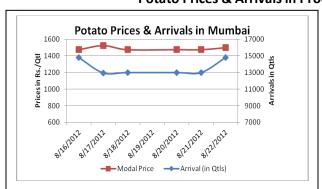

### **Potato Prices & Arrivals in Producing & Consumption Centers**

(Source: AGRIWATCH)

## Potato Prices & Arrivals in major Mandi as on 22/8/2012

| Mandi             | Khandauli | Farrukhabad | Sirsa Ganj | Kanpur    | Jalandhar | Indore   | Bangalore |
|-------------------|-----------|-------------|------------|-----------|-----------|----------|-----------|
| Price (in Qtl)    | 1300-1350 | 1000-1200   | 1300       | 1000-1400 | -         | 500-1400 | 1300-1500 |
| Arrivals (in Qtl) | 12750     | 2000        | 6000       | 10000     | -         | 6000     | 10000     |

## Potato Prices & Arrivals in major Mandi as on 21/8/2012

| Mandi             | Khandauli | Farrukhabad | Sirsa Ganj | Kanpur    | Jalandhar | Indore   | Bangalore |
|-------------------|-----------|-------------|------------|-----------|-----------|----------|-----------|
| Price (in QtI)    | 1200-1300 | 1050-1250   | 1300-1350  | 1000-1200 | 800-900   | 500-1400 | 1400-1600 |
| Arrivals (in Qtl) | 13500     | 2250        | 5000       | 10000     | 500       | 6000     | 10000     |