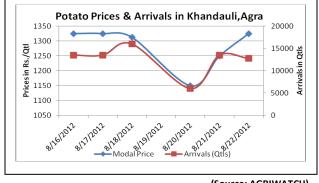

#### **Potato Fundamentals:**

- According to trade sources from Khandauli, average release from cold storage is approximately 70-80 trucks per day in last two days. The decline in release from cold storages is due to heavy rainfall out there.
- In Khandauli (Agra), major demand comes from Maharashtra and Karnataka. On an average per day approximately 40%-50% of the total release is supplied to these states.
- According to trade sources in Jalandhar, prices are hovering in the range of Rs800/quintal to Rs900/ quintal. Today in market no trade was reported because of heavy rainfall. Arrivals and prices are expected to increase after the rainfall.
- Meanwhile, in Retail market prices are hovering in the range of Rs 1300 to Rs 2800 / quintal. Maximum prices were seen in Chennai followed by Dehradun and Bangalore at Rs2800, Rs2200 and Rs 2200/quintal respectively.

### **Potato Prices & Arrivals in Producing & Consumption Centers**

(Source: AGRIWATCH)

## Potato Prices & Arrivals in major Mandi as on 22/8/2012

| Mandi             | Khandauli | Farrukhabad | Sirsa Ganj | Kanpur    | Jalandhar | Indore   | Bangalore |
|-------------------|-----------|-------------|------------|-----------|-----------|----------|-----------|
| Price (in Qtl)    | 1300-1350 | 1000-1200   | 1300       | 1000-1400 | -         | 500-1400 | 1300-1500 |
| Arrivals (in Qtl) | 12750     | 2000        | 6000       | 10000     | -         | 6000     | 10000     |

## Potato Prices & Arrivals in major Mandi as on 21/8/2012

| Mandi             | Khandauli | Farrukhabad | Sirsa Ganj | Kanpur    | Jalandhar | Indore   | Bangalore |
|-------------------|-----------|-------------|------------|-----------|-----------|----------|-----------|
| Price (in QtI)    | 1200-1300 | 1050-1250   | 1300-1350  | 1000-1200 | 800-900   | 500-1400 | 1400-1600 |
| Arrivals (in Qtl) | 13500     | 2250        | 5000       | 10000     | 500       | 6000     | 10000     |