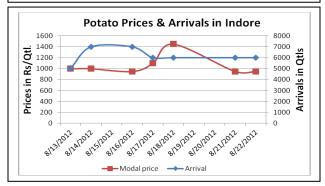

### **Potato Prices & Arrivals in Producing & Consumption Centers**

(Source: AGRIWATCH)

## Potato Prices & Arrivals in major Mandi as on 22/8/2012

| Mandi             | Khandauli | Farrukhabad | Sirsa Ganj | Kanpur    | Jalandhar | Indore   | Bangalore |
|-------------------|-----------|-------------|------------|-----------|-----------|----------|-----------|
| Price (in Qtl)    | 1300-1350 | 1000-1200   | 1300       | 1000-1400 | -         | 500-1400 | 1300-1500 |
| Arrivals (in Qtl) | 12750     | 2000        | 6000       | 10000     | -         | 6000     | 10000     |

## Potato Prices & Arrivals in major Mandi as on 21/8/2012

| Mandi             | Khandauli | Farrukhabad | Sirsa Ganj | Kanpur    | Jalandhar | Indore   | Bangalore |
|-------------------|-----------|-------------|------------|-----------|-----------|----------|-----------|
| Price (in QtI)    | 1200-1300 | 1050-1250   | 1300-1350  | 1000-1200 | 800-900   | 500-1400 | 1400-1600 |
| Arrivals (in Qtl) | 13500     | 2250        | 5000       | 10000     | 500       | 6000     | 10000     |