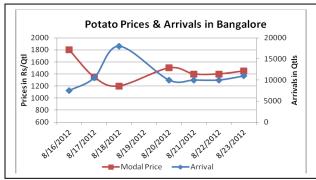

### **Potato Prices & Arrivals in Producing & Consumption Centers**

(Source: AGRIWATCH)

## Potato Prices & Arrivals in major Mandi as on 23/8/2012

| Mandi             | Khandauli | Farrukhabad | Sirsa Ganj | Kanpur    | Jalandhar | Indore   | Bangalore |
|-------------------|-----------|-------------|------------|-----------|-----------|----------|-----------|
| Price (in QtI)    | 1300      | 1100-1200   | 1300       | 1000-1400 | 700-900   | 500-1400 | 1300-1500 |
| Arrivals (in Qtl) | 12000     | 3000        | 8000       | 10000     | -         | 7000     | 10000     |

### Potato Prices & Arrivals in major Mandi as on 22/8/2012

| Mandi             | Khandauli | Farrukhabad | Sirsa Ganj | Kanpur    | Jalandhar | Indore   | Bangalore |
|-------------------|-----------|-------------|------------|-----------|-----------|----------|-----------|
| Price (in QtI)    | 1300-1350 | 1000-1200   | 1300       | 1000-1400 | -         | 500-1400 | 1300-1500 |
| Arrivals (in Qtl) | 12750     | 2000        | 6000       | 10000     | -         | 6000     | 10000     |