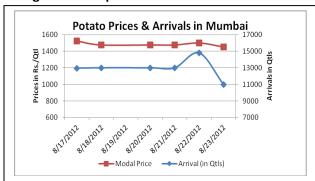

### **Potato Prices & Arrivals in Producing & Consumption Centers**

(Source: AGRIWATCH)

# Potato Prices in major markets – Mandi vs. Retail as on 23<sup>rd</sup> August 2012

| Contro         |              | Min. Price Max. Price |                        | Modal Price | Arrival          | Retail Price |
|----------------|--------------|-----------------------|------------------------|-------------|------------------|--------------|
| Centre<br>Name | Variety      | (Rs/Qtl)              | Max. Price<br>(Rs/Qtl) | (Rs/Qtl)    | Arrival<br>(MT.) | (Rs/Qtl)     |
| ABOHAR         | POTATO STORE | 850                   | 1020                   | 935         | 110              | 1500         |
| AGRA           | POTATO STORE | 1100                  | 1200                   | 1150        | 230              | 1800         |
| AHMEDABAD      | POTATO STORE | 1100                  | 1450                   | 1250        | 210              | 1700         |
|                |              | 780                   | 880                    | 840         | 25               | 1500         |
| AMRITSAR       | POTATO STORE |                       |                        |             |                  | -            |
| BHOPAL         | POTATO STORE | 1250                  | 1450                   | 1350        | 84               | 1800         |
| BHUBANESHWAR   | POTATO STORE | 1050                  | 1150                   | 1100        | 450              | 1500         |
| CHANDIGARH     | POTATO STORE | 938                   | 1063                   | 1000        | 80               | 1600         |
| CHENNAI        | POTATO FRESH | 1800                  | 2100                   | 2000        | 220              | 2800         |
| DELHI          | POTATO FRESH | 1600                  | 1812                   | 1710        | 919              | 2000         |
| DELHI          | POTATO STORE | 860                   | 1200                   | 1030        | 0                | 1600         |
| GANGATOK       | POTATO STORE | 1400                  | 1800                   | 1600        | 3                | 2000         |
| JAIPUR         | POTATO STORE | 1200                  | 1300                   | 1260        | 210              | 1800         |
| JAMMU          | POTATO FRESH | 1300                  | 1400                   | 1350        | 40               | 2000         |
| JAMMU          | POTATO STORE | 1000                  | 1100                   | 1050        | 36               | 1300         |
| KOLKATA        | POTATO STORE | 1170                  | 1190                   | 1180        | 441              | 1400         |
| LUCKNOW        | POTATO STORE | 1200                  | 1475                   | 1375        | 35               | 1900         |
| MUMBAI         | POTATO FRESH | 1350                  | 1550                   | 1450        | 1096             | 2200         |
| NAGPUR         | POTATO STORE | 1200                  | 1400                   | 1300        | 460              | 2000         |
| PATNA          | POTATO STORE | 1125                  | 1250                   | 1187        | 45               | 1800         |
| PUNE           | POTATO FRESH | 1500                  | 1700                   | 1600        | 525              | 1900         |
| RAIPUR         | POTATO STORE | 1300                  | 1400                   | 1355        | 33               | 2000         |
| RANCHI         | POTATO STORE | 1300                  | 1400                   | 1360        | 230              | 1600         |
| SHIMLA         | POTATO FRESH | 2000                  | 2200                   | 2100        | 25               | 2500         |
| SRINAGAR       | POTATO FRESH | 1000                  | 1100                   | 1050        | 80               | 1300         |
| SRINAGAR       | POTATO STORE | 1350                  | 1500                   | 1400        | 50               | 1800         |
| SURAT          | POTATO STORE | 1200                  | 1300                   | 1250        | 200              | 2000         |
| TRIVANDRUM     | POTATO FRESH | 2400                  | 2700                   | 2550        | 18               | 3200         |