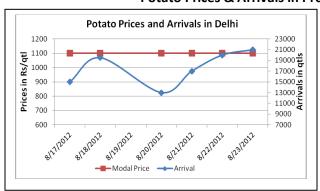

### **Potato Prices & Arrivals in Producing & Consumption Centers**

(Source: AGRIWATCH)

## Potato Prices & Arrivals in major Mandi as on 23/8/2012

| Mandi             | Khandauli | Farrukhabad | Sirsa Ganj | Kanpur    | Jalandhar | Indore   | Bangalore |
|-------------------|-----------|-------------|------------|-----------|-----------|----------|-----------|
| Price (in QtI)    | 1300      | 1100-1200   | 1300       | 1000-1400 | 700-900   | 500-1400 | 1300-1500 |
| Arrivals (in Qtl) | 12000     | 3000        | 8000       | 10000     | -         | 7000     | 10000     |

### Potato Prices & Arrivals in major Mandi as on 22/8/2012

| Mandi             | Khandauli | Farrukhabad | Sirsa Ganj | Kanpur    | Jalandhar | Indore   | Bangalore |
|-------------------|-----------|-------------|------------|-----------|-----------|----------|-----------|
| Price (in QtI)    | 1300-1350 | 1000-1200   | 1300       | 1000-1400 | -         | 500-1400 | 1300-1500 |
| Arrivals (in Qtl) | 12750     | 2000        | 6000       | 10000     | -         | 6000     | 10000     |