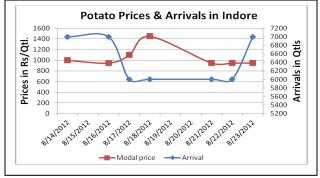

### **Potato Prices & Arrivals in Producing & Consumption Centers**

(Source: AGRIWATCH)

## Potato Prices & Arrivals in major Mandi as on 23/8/2012

| Mandi             | Khandauli | Farrukhabad | Sirsa Ganj | Kanpur    | Jalandhar | Indore   | Bangalore |
|-------------------|-----------|-------------|------------|-----------|-----------|----------|-----------|
| Price (in QtI)    | 1300      | 1100-1200   | 1300       | 1000-1400 | 700-900   | 500-1400 | 1300-1500 |
| Arrivals (in Qtl) | 12000     | 3000        | 8000       | 10000     | -         | 7000     | 10000     |

### Potato Prices & Arrivals in major Mandi as on 22/8/2012

| Mandi             | Khandauli | Farrukhabad | Sirsa Ganj | Kanpur    | Jalandhar | Indore   | Bangalore |
|-------------------|-----------|-------------|------------|-----------|-----------|----------|-----------|
| Price (in QtI)    | 1300-1350 | 1000-1200   | 1300       | 1000-1400 | -         | 500-1400 | 1300-1500 |
| Arrivals (in Qtl) | 12750     | 2000        | 6000       | 10000     | -         | 6000     | 10000     |