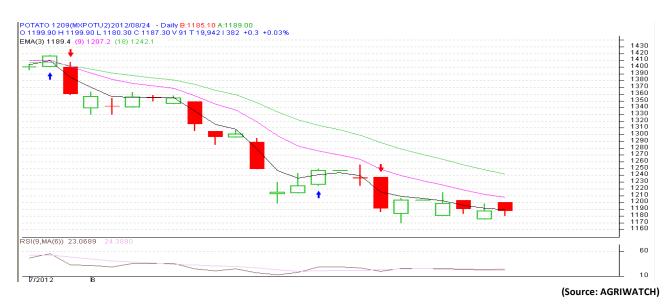

t NCDEX as on 24<sup>th</sup> August 2012

| Symbol | Exchange | Expiry Date | Today's<br>Close Price | Previous<br>Close Price | Net<br>Change | Today's<br>Open<br>Interest | Previous Day<br>Open Interest | Change |
|--------|----------|-------------|------------------------|-------------------------|---------------|-----------------------------|-------------------------------|--------|
| ΡΟΤΑΤΟ | NCDEX    | 20-Sep      | 1136.9                 | 1145.3                  | -8.40         | 3150                        | 3180                          | -30    |
|        |          |             |                        | Total                   |               |                             | 3180                          | -30    |

### Technical Analysis - Potato- September Contract at MCX







# Market Intelligence System

| Centre       | Variety      | Min. Price | Max. Price | Modal Price | Arrival | <b>Retail Price</b> |
|--------------|--------------|------------|------------|-------------|---------|---------------------|
| Name         | variety      | (Rs/Qtl)   | (Rs/Qtl)   | (Rs/Qtl)    | (MT.)   | (Rs/Qtl)            |
| AGRA         | POTATO STORE | 1000       | 1160       | 1080        | 245     | 1600                |
| AHMEDABAD    | POTATO STORE | 950        | 1400       | 1150        | 241     | 1700                |
| AMRITSAR     | POTATO STORE | 750        | 850        | 800         | 28      | 1500                |
| BANGALORE    | POTATO FRESH | 1200       | 1500       | 1350        | 738     | 2000                |
| BARAUT       | POTATO STORE | 1300