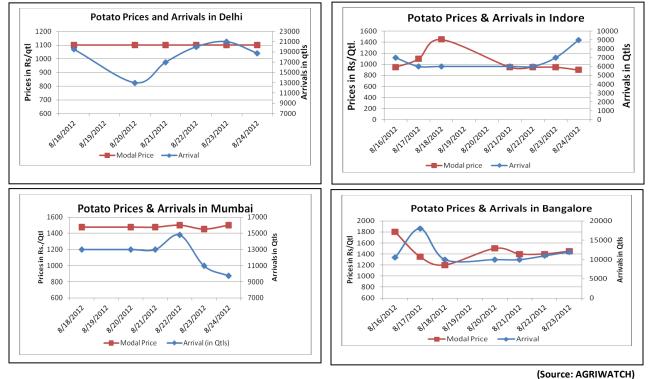

### Potato Prices & Arrivals in Producing & Consumption Centers

(Source: AGRIV

Potato Prices & Arrivals in major Mandi as on 24/8/2012

| Mandi                                                   | Khandauli | Farrukhabad | Sirsa Ganj | Kanpur    | Jalandhar | Indore   | Bangalore |  |  |
|---------------------------------------------------------|-----------|-------------|------------|-----------|-----------|----------|-----------|--|--|
| Price (in Qtl)                                          | 1300      | 1100-1200   | 1300       | 1200-1300 | 600-900   | 500-1300 | 1400-1500 |  |  |
| Arrivals (in Qtl)                                       | 12000     | 3000        | 8000       | 7500      | -         | 9000     | 12000     |  |  |
| Potato Prices & Arrivals in major Mandi as on 23/8/2012 |           |             |            |           |           |          |           |  |  |

| Mandi             | Khandauli           | Farrukhabad | Sirsa Ganj | Kanpur    | Jalandhar | Indore   | Bangalore |
|-------------------|---------------------|-------------|------------|-----------|-----------|----------|-----------|
| Price (in Qtl)    | 1300                | 1100-1200   | 1300       | 1000-1400 | 700-900   | 500-1400 | 1300-1500 |
| Arrivals (in Qtl) | 12000               | 3000        | 8000       | 10000     | -         | 7000     | 10000     |
|                   | (Source: AGRIWATCH) |             |            |           |           |          |           |