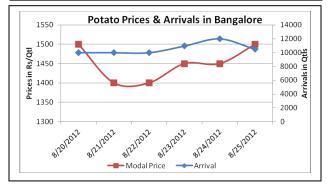

### **Potato Prices & Arrivals in Producing & Consumption Centers**

### **Potato Fundamentals:**

- According to trade sources in Khandauli (Agra), prices of potatoes are stable from last one week and hovering in the range of Rs 1250 –Rs 1325 / quintal. Though the average released from cold storages has decreased by 33% compared to last week. Further the prices are expected to remain stable.
- In Delhi market, potatoes are coming from U.P, Karnataka and Shimla which are contributing approximately 7 %, 15% and 78% respectively to the total arrival. According to trade sources, potato of Shimla and Hassan origin are fetching the highest prices of Rs 20-21 /kg in Delhi's wholesale market.
- In Kanpur (Uttar Pradesh), average arrivals from cold storages have decreased to 7500 quintals from 10000 quintals in last 3-4 days. The decrease in arrival is due to heavy rainfall.
- In retail market, prices are hovering in the range of Rs 1500 to Rs 2800 / quintal all across the country. Prices in major growing areas like U.P and West Bengal are above Rs1500/ quintal.