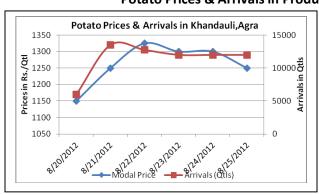

### **Potato Prices & Arrivals in Producing & Consumption Centers**

### **Potato Fundamentals:**

- According to trade sources in Khandauli (Agra), prices of potatoes are stable from last one week and hovering in the range of Rs 1250 –Rs 1325 / quintal. Though the average released from cold storages has decreased by 33% compared to last week. Further the prices are expected to remain stable.
- In Delhi market, potatoes are coming from U.P, Karnataka and Shimla which are contributing approximately 7 %, 15% and 78% respectively to the total arrival. According to trade sources, potato of Shimla and Hassan origin are fetching the highest prices of Rs 20-21 /kg in Delhi's wholesale market.
- In Kanpur (Uttar Pradesh), average arrivals from cold storages have decreased to 7500 quintals from 10000 quintals in last 3-4 days. The decrease in arrival is due to heavy rainfall.
- In retail market, prices are hovering in the range of Rs 1500 to Rs 2800 / quintal all across the country. Prices in major growing areas like U.P and West Bengal are above Rs1500/ quintal.