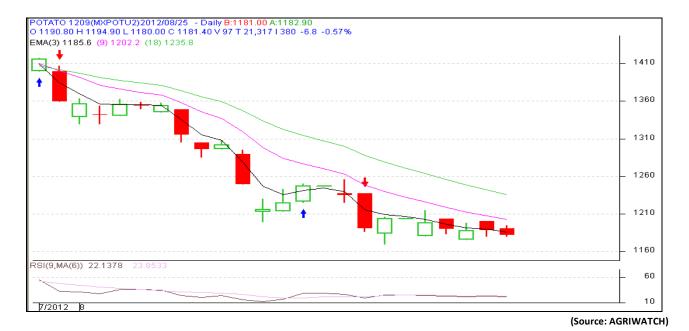

DEX as on 25<sup>th</sup> August 2012

| Symbol | Exchange | Expiry Date | Today's<br>Close Price | Previous<br>Close Price | Net<br>Change | Today's<br>Open<br>Interest | Previous Day<br>Open Interest | Change |
|--------|----------|-------------|------------------------|-------------------------|---------------|-----------------------------|-------------------------------|--------|
| РОТАТО | NCDEX    | 20-Sep      | 1124                   | 1136.9                  | -12.90        | 3153                        | 3150                          | 3      |
|        |          |             |                        | Total                   |               |                             | 3150                          | 0      |

### **Technical Analysis - Potato- September Contract at MCX**







## Potato Prices in major markets – Mandi vs. Retail as on 25<sup>th</sup> August 2012

| Centre<br>Name | Variety      | Min. Price<br>(Rs/Qtl) | Max. Price<br>(Rs/Qtl) | Modal<br>Price<br>(Rs/Qtl) | Arrival<br>(MT.) | Retail Price<br>(Rs/QtI) |
|----------------|--------------|------------------------|------------------------|----------------------------|------------------|--------------------------|
| ABOHAR         | POTATO STORE | 920                    | 1240                   | 1080                       | 107              | 1800                     |
| AGRA           | POTATO STORE | 1100                   | 1200                   | 1150                       | 230              | 1600                     |
| BARAUT         | POTATO STORE | 1300                   | 1400