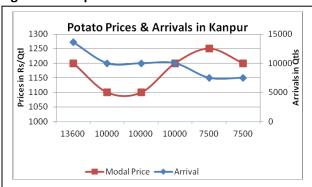

### **Potato Prices & Arrivals in Producing & Consumption Centers**

### **Potato Fundamentals:**

- According to trade sources in Khandauli (Agra), prices of potatoes are stable from last one week and hovering in the range of Rs 1250 –Rs 1325 / quintal. Though the average released from cold storages has decreased by 33% compared to last week. Further the prices are expected to remain stable.
- In Delhi market, potatoes are coming from U.P, Karnataka and Shimla which are contributing approximately 7 %, 15% and 78% respectively to the total arrival. According to trade sources, potato of Shimla and Hassan origin are fetching the highest prices of Rs 20-21 /kg in Delhi's wholesale market.
- In Kanpur (Uttar Pradesh), average arrivals from cold storages have decreased to 7500 quintals from 10000 quintals in last 3-4 days. The decrease in arrival is due to heavy rainfall.
- In retail market, prices are hovering in the range of Rs 1500 to Rs 2800 / quintal all across the country. Prices in major growing areas like U.P and West Bengal are above Rs1500/ quintal.