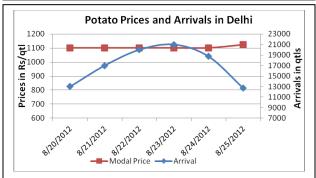

### **Potato Prices & Arrivals in Producing & Consumption Centers**

### **Potato Fundamentals:**

- According to trade sources in Khandauli (Agra), prices of potatoes are stable from last one week and hovering in the range of Rs 1250 –Rs 1325 / quintal. Though the average released from cold storages has decreased by 33% compared to last week. Further the prices are expected to remain stable.
- In Delhi market, potatoes are coming from U.P, Karnataka and Shimla which are contributing approximately 7 %, 15% and 78% respectively to the total arrival. According to trade sources, potato of Shimla and Hassan origin are fetching the highest prices of Rs 20-21 /kg in Delhi's wholesale market.
- In Kanpur (Uttar Pradesh), average arrivals from cold storages have decreased to 7500 quintals from 10000 quintals in last 3-4 days. The decrease in arrival is due to heavy rainfall.
- In retail market, prices are hovering in the range of Rs 1500 to Rs 2800 / quintal all across the country. Prices in major growing areas like U.P and West Bengal are above Rs1500/ quintal.