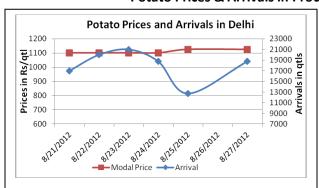

down in prices.
- According to trade sources, the State government of West Bengal has decided to allow the supply of
  potatoes outside the state after October. The reason is that new crop starts coming from November
  month, so scarcity of potato will not be within the state at that time.
- In Indore, locally produced potato is coming in market. According to trade sources, prices are range bounded between Rs 750 to Rs 850 from last few days. Further prices are expected to remain stable for next few days.
- In Bangalore, arrivals are continuously decreasing because supply of Potato from U.P region is not continuous due to heavy rainfall. At present, U.P and Karnataka (Hassan) are the major suppliers of potato to Bangalore.

### Potato Prices & Arrivals in Producing & Consumption Centers









#### Potato Prices & Arrivals in major Mandi as on 27/8/2012

| Mandi             | Khandauli | Farrukhabad | Sirsa Ganj | Kanpur | Jalandhar | Indore   | Bangalore |
|-------------------|-----------|-------------|------------|--------|-----------|----------|-----------|
| Price (in Qtl)    | 1000-1200 | 1050-1200   | 1300       | 1400   | 700-800   | 500-1300 | 1500-1900 |
| Arrivals (in Qtl) | 11250     | 1800        | 6000       | 7500   | -         | 6000     | 6000      |

### Potato Prices & Arrivals in major Mandi as on 25/8/2012

| Mandi             | Khandauli | Farrukhabad | Sirsa Ganj | Kanpur    | Jalandhar | Indore   | Bangalore |
|-------------------|-----------|-------------|------------|-----------|-----------|----------|-----------|
| Price (in Qtl)    | 1200-1300