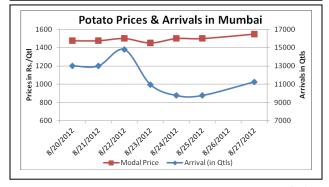

n in prices.
- According to trade sources, the State government of West Bengal has decided to allow the supply of
  potatoes outside the state after October. The reason is that new crop starts coming from November
  month, so scarcity of potato will not be within the state at that time.
- In Indore, locally produced potato is coming in market. According to trade sources, prices are range bounded between Rs 750 to Rs 850 from last few days. Further prices are expected to remain stable for next few days.
- In Bangalore, arrivals are continuously decreasing because supply of Potato from U.P region is not continuous due to heavy rainfall. At present, U.P and Karnataka (Hassan) are the major suppliers of potato to Bangalore.

### Potato Prices & Arrivals in Producing & Consumption Centers









#### Potato Prices & Arrivals in major Mandi as on 27/8/2012

| Mandi             | Khandauli | Farrukhabad | Sirsa Ganj | Kanpur | Jalandhar | Indore   | Bangalore |
|-------------------|-----------|-------------|------------|--------|-----------|----------|-----------|
| Price (in Qtl)    | 1000-1200 | 1050-1200   | 1300       | 1400   | 700-800   | 500-1300 | 1500-1900 |
| Arrivals (in Qtl) | 11250     | 1800        | 6000       | 7500   | -         | 6000     | 6000      |

### Potato Prices & Arrivals in major Mandi as on 25/8/2012

| Mandi             | Khandauli | Farrukhabad | Sirsa Ganj | Kanpur    | Jalandhar | Indore   | Bangalore |
|-------------------|-----------|-------------|------------|-----------|-----------|----------|-----------|
| Price (in Qtl)    | 1200-1300 | 10