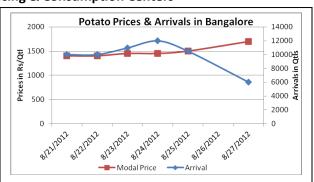

#### **Potato Fundamentals:**

- In West Bengal, approximately 49%-51% potato has been released compared to last year 39% at this time. According to trade sources, released from cold storages have increased because supply outside the state has banned and farmers don't want to take risk of further drop down in prices.
- According to trade sources, the State government of West Bengal has decided to allow the supply of
  potatoes outside the state after October. The reason is that new crop starts coming from November
  month, so scarcity of potato will not be within the state at that time.
- In Indore, locally produced potato is coming in market. According to trade sources, prices are range bounded between Rs 750 to Rs 850 from last few days. Further prices are expected to remain stable for next few days.
- In Bangalore, arrivals are continuously decreasing because supply of Potato from U.P region is not continuous due to heavy rainfall. At present, U.P and Karnataka (Hassan) are the major suppliers of potato to Bangalore.

### Potato Prices & Arrivals in Producing & Consumption Centers