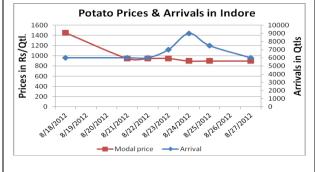

#### **Potato Fundamentals:**

- In West Bengal, approximately 49%-51% potato has been released compared to last year 39% at this time. According to trade sources, released from cold storages have increased because supply outside the state has banned and farmers don't want to take risk of further drop down in prices.
- According to trade sources, the State government of West Bengal has decided to allow the supply of
  potatoes outside the state after October. The reason is that new crop starts coming from November
  month, so scarcity of potato will not be within the state at that time.
- In Indore, locally produced potato is coming in market. According to trade sources, prices are range bounded between Rs 750 to Rs 850 from last few days. Further prices are expected to remain stable for next few days.
- In Bangalore, arrivals are continuously decreasing because supply of Potato from U.P region is not continuous due to heavy rainfall. At present, U.P and Karnataka (Hassan) are the major suppliers of potato to Bangalore.

### Potato Prices & Arrivals in Producing & Consumption Centers