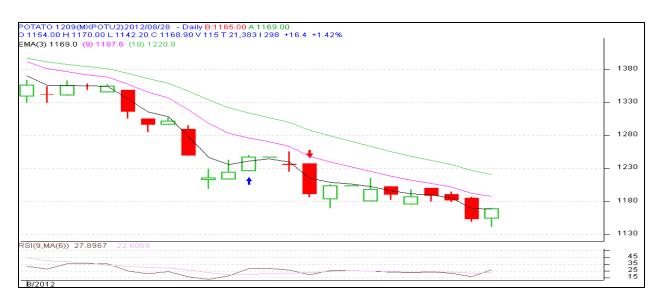

Small Farmers' Agribusiness Consortium

| Symbol     | Exchange | Expiry Date | Today's<br>Close<br>Price | Previous<br>Close Price | Net<br>Change | Today's<br>Open<br>Interest | Previous Day<br>Open<br>Interest | Change |
|------------|----------|-------------|---------------------------|-------------------------|---------------|-----------------------------|----------------------------------|--------|
| ΡΟΤΑΤΟ     | МСХ      | 15-Sep-12   | 1168.9                    | 1157                    | 11.90         | 8940                        | 9210                             | -270   |
| ΡΟΤΑΤΟ     | МСХ      | 15-Oct-12   | 1227                      | 1220                    | 7.00          | 8220                        | 8130                             | 90     |
| POTATOTRWR | МСХ      | 15-Sep-12   | 950                       | 948                     | 2.00          | 4860                        | 4890                             | -30    |
| POTATOTRWR | МСХ      | 16-Oct-12   | 1020                      | 1030                    | -10.00        | 3180                        | 3390                             | -210   |
|            |          |             |                           | Total                   |               |                             | 25620                            | -420   |

## Potato Futures Prices at MCX as on 28<sup>th</sup> August 2012

### **Technical Analysis - Potato- September Contract at MCX**

(Source: AGRIWATCH)