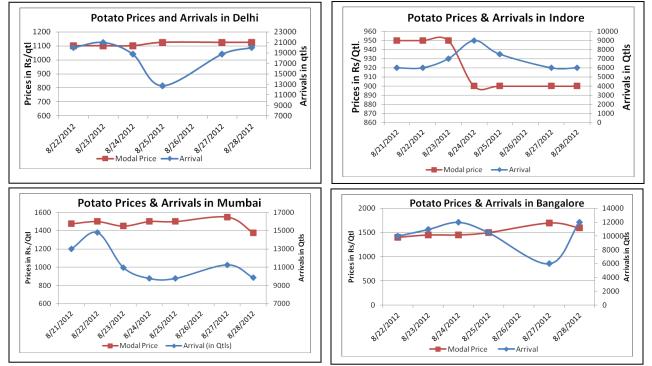

#### Potato Prices & Arrivals in Producing & Consumption Centers

Potato Prices & Arrivals in major Mandi as on 28/8/2012

| Mandi                                                   | Khandauli | Farrukhabad | Sirsa Ganj | Kanpur | Jalandhar | Indore   | Bangalore |  |  |
|---------------------------------------------------------|-----------|-------------|------------|--------|-----------|----------|-----------|--|--|
| Price (in Qtl)                                          | 1200      | 1000-1200   | 1300-1450  | -      | 700-960   | 500-1300 | 1500-1700 |  |  |
| Arrivals (in Qtl) 16000 2000 8000 5000 12000            |           |             |            |        |           |          |           |  |  |
| Potato Prices & Arrivals in major Mandi as on 27/8/2012 |           |             |            |        |           |          |           |  |  |

| Mandi             | Khandauli | Farrukhabad | Sirsa Ganj | Kanpur | Jalandhar | Indore   | Bangalore |
|-------------------|-----------|-------------|------------|--------|-----------|----------|-----------|
| Price (in Qtl)    | 1000-1200 | 1050-1200   | 1300       | 1400   | 700-800   | 500-1300 | 1500-1900 |
| Arrivals (in Qtl) | 11250     | 1800        | 6000       | 7500   | -         | 6000     | 6000      |

## Potato Prices in major markets – Mandi vs. Retail as on 28<sup>th</sup> August 2012

(Source: NHB)

Disclaimer The information contained in this document has been compiled by Agriwatch from sources believed to be reliable, such as NHB, Agmarknet, etc. and directly from traders in manufactor of this document has been complete by gainwatch norm sources believed to be reliable, such as NHB, agrinal NHE, etc. and directly from traders in manufactors, however, users of this data are requested to use the information with due caution and crosscheck with other sources. This document is not, and should not be construed as an offer to sell or buy any commodities. This document may not be reproduced, distributed or published without the express consent of SFAC