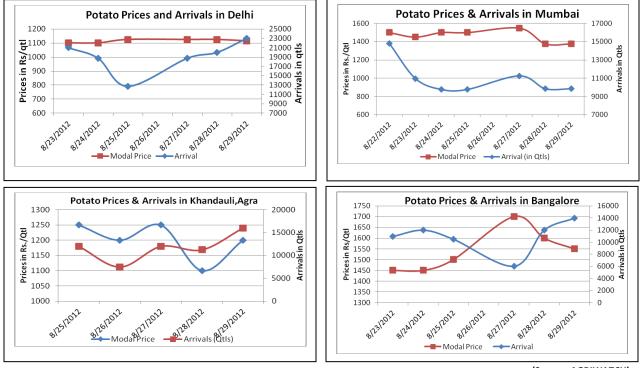

#### Potato Prices & Arrivals in Producing & Consumption Centers

(Source: AGRIWATCH)

### Potato Prices & Arrivals in major Mandi as on 29/8/2012

| Mandi                                                   | Khandauli | Farrukhabad | Sirsa Ganj | Kanpur    | Jalandhar | Indore   | Bangalore |  |
|---------------------------------------------------------|-----------|-------------|------------|-----------|-----------|----------|-----------|--|
| Price (in Qtl)                                          | 1200-1250 | 1140        | 1200-1350  | 1000-1400 | 700-1100  | 500-1300 | 1500-1600 |  |
| Arrivals (in Qtl)                                       | 16000     | 2000        | 12000      | 10000     | -         | 4000     | 14000     |  |
| Potato Prices & Arrivals in major Mandi as on 28/8/2012 |           |             |            |           |           |          |           |  |

| Mandi             | Khandauli | Farrukhabad | Sirsa Ganj | Kanpur | Jalandhar | Indore   | Bangalore |
|-------------------|-----------|-------------|------------|--------|-----------|----------|-----------|
| Price (in Qtl)    | 1200      | 1000-1200   | 1300-1450  | -      | 700-960   | 500-1300 | 1500-1700 |
| Arrivals (in Qtl) | 16000     | 2000        | 8000       | -      | -         | 5000     | 12000     |

(Source: AGRIWATCH)

AGRIWATCH

| Symbol     | Exchange | Expiry Date | Today's<br>Close<br>Price | Previous<br>Close Price | Net<br>Change | Today's<br>Open<br>Interest | Previous Day<br>Open<br>Interest | Change |
|------------|----------|-------------|---------------------------|-------------------------|---------------|-----------------------------|----------------------------------|--------|
| ΡΟΤΑΤΟ     | МСХ      | 15-Sep-12   | 1148                      | 1168.9                  | -20.90        | 9690                        | 8940                             | 750    |
| ΡΟΤΑΤΟ     | MCX      | 15-Oct-12   | 1209.8                    | 1227                    | -17.20        | 8640                        | 8220                             | 420    |
| POTATOTRWR | МСХ      | 15-Sep-12   | 926                       | 950                     | -24.00        | 4800                        | 4860                             | -60    |
| POTATOTRWR | МСХ      | 16-Oct-12   | 1010.2                    | 1020                    | -9.80         | 3090                        | 3180                             | -90    |
|            |          |             |                           | Total                   |               |                             | 25200                            | 1020   |