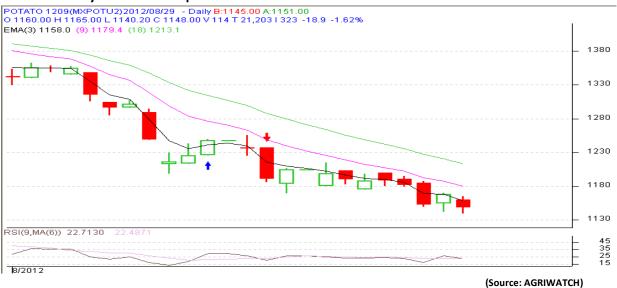

## Potato Futures Prices at MCX as on 29<sup>th</sup> August 2012

#### **Technical Analysis - Potato- September Contract at MCX**