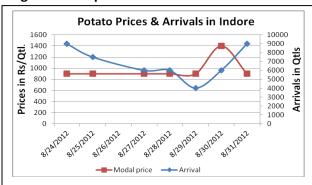

### **Potato Prices & Arrivals in Producing & Consumption Centers**

(Source: AGRIWATCH)

### Potato Prices & Arrivals in major Mandi as on 31/8/2012

| Mandi             | Khandauli | Farrukhabad | Sirsa Ganj | Kanpur    | Jalandhar | Indore   | Bangalore |
|-------------------|-----------|-------------|------------|-----------|-----------|----------|-----------|
| Price (in QtI)    | 1250-1300 | 1000-1200   | 1250-1300  | 1000-1400 | 700-900   | 500-1300 | 1300-1600 |
| Arrivals (in Qtl) | 12000     | 2250        | 6000       | 7500      | -         | 9000     | 7500      |

### Potato Prices & Arrivals in major Mandi as on 30/8/2012

| Mandi             | Khandauli | Farrukhabad | Sirsa Ganj | Kanpur | Jalandhar | Indore    | Bangalore |
|-------------------|-----------|-------------|------------|--------|-----------|-----------|-----------|
| Price (in QtI)    | 1250-1300 | 1000-1200   | 1350       | 1200   | 700-900   | 1300-1500 | 1300-1500 |
| Arrivals (in Qtl) | 12000     | 2250        | 9000       | 7500   | -         | 6000      | 7650      |