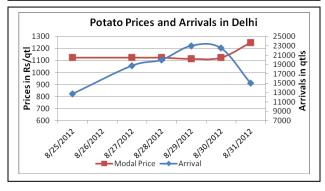

#### **Potato Fundamentals:**

- In Delhi market, average arrivals have decreased to 18750 quintal compared to 21000 quintals in last few days because of lower supply from U.P region as of heavy rainfall. Prices have increase by Rs125/ quintal because of lower arrivals.
- According to trade sources in Burdwan (West Bengal), traders are releasing maximum of their stocked potatoes as their prices are stable from last month so, they are supplying their crop against the State government orders. Prices are expected to increase further after September only.
- In Tarkeshwar (West Bengal), approximately 50%-55% potato has released compared to 40% at same time last year. Average Prices have reduced from Rs 1150 to Rs 1090 in last few days.
- In Ludhiana, local produced potato is available in market and it is consumed within the state only. Prices are hovering in the range of Rs 850 to Rs900 /quintal and are likely to increase in couple of days.

### **Potato Prices & Arrivals in Producing & Consumption Centers**

(Source: AGRIWATCH)