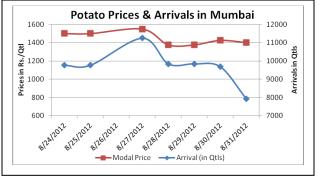

### **Potato Prices & Arrivals in Producing & Consumption Centers**

(Source: AGRIWATCH)