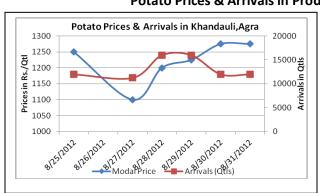

### **Potato Prices & Arrivals in Producing & Consumption Centers**

(Source: AGRIWATCH)

### Potato Prices & Arrivals in major Mandi as on 31/8/2012

| Mandi             | Khandauli | Farrukhabad | Sirsa Ganj | Kanpur    | Jalandhar | Indore   | Bangalore |
|-------------------|-----------|-------------|------------|-----------|-----------|----------|-----------|
| Price (in QtI)    | 1250-1300 | 1000-1200   | 1250-1300  | 1000-1400 | 700-900   | 500-1300 | 1300-1600 |
| Arrivals (in Qtl) | 12000     | 2250        | 6000       | 7500      | -         | 9000     | 7500      |

### Potato Prices & Arrivals in major Mandi as on 30/8/2012

| Mandi             | Khandauli | Farrukhabad | Sirsa Ganj | Kanpur | Jalandhar | Indore    | Bangalore |
|-------------------|-----------|-------------|------------|--------|-----------|-----------|-----------|
| Price (in QtI)    | 1250-1300 | 1000-1200   | 1350       | 1200   | 700-900   | 1300-1500 | 1300-1500 |
| Arrivals (in Qtl) | 12000     | 2250        | 9000       | 7500   | -         | 6000      | 7650      |