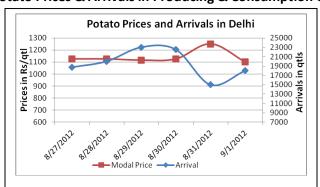

### **Potato Prices & Arrivals in Producing & Consumption Centers**

(Source: AGRIWATCH)