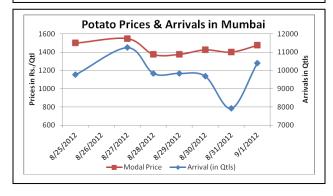

### **Potato Prices & Arrivals in Producing & Consumption Centers**

(Source: AGRIWATCH)