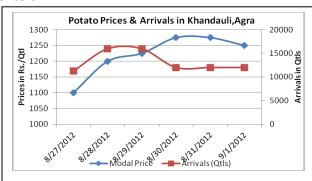

### **Potato Prices & Arrivals in Producing & Consumption Centers**

(Source: AGRIWATCH)