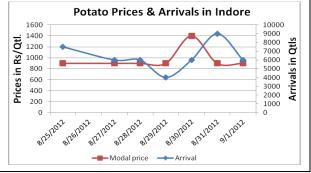

### **Potato Prices & Arrivals in Producing & Consumption Centers**

(Source: AGRIWATCH)