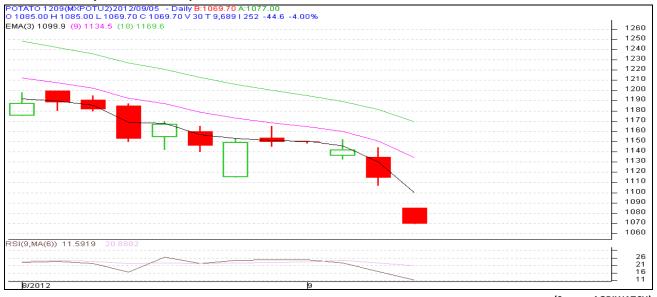

### **Technical Analysis - Potato- September Contract at MCX:**

(Source: AGRIWATCH)

Potato futures are continuous in down trend. Prices are trading below its 3-day, 9-day and 18-day exponential moving averages which clearly indicates bearishness in market.