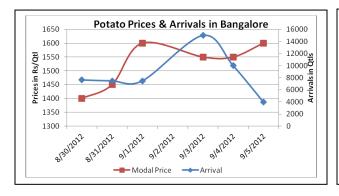

### **Potato Prices & Arrivals in Producing & Consumption Centers**

(Source: AGRIWATCH)

#### **Potato Fundamentals:**

- According to trade sources in Sirsaganj (U.P), only 27-30% potato has been released compared to last year's approximately 40% at same time. Prices are expected to decline in couple of days as stocked potatoes are much more than demand. Currently prices are hovering in the range of Rs
- In Burdwan, wholesale prices have fallen to Rs 1090 from 1130 in last two days. The reason is that farmers are releasing their stocks from cold storages in fear of low prices in future as potato export outside state is banned.
- In Khandauli region of Agra, release from cold stores has increased after recent decrease in prices. Farmers are releasing their stocks actively as they do not see much upside in prices.
- In Bangalore, arrivals have decreased sharply because potato is not coming from Indore and U.P region because of heavy rainfall. Potato today mainly came from local region. Due to decrease in arrivals, prices rise to Rs 1600 / quintal compare to yesterday's price Rs 1550/ quintal.