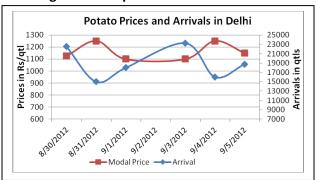

### **Potato Prices & Arrivals in Producing & Consumption Centers**

(Source: AGRIWATCH)