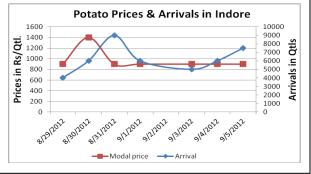

### **Potato Prices & Arrivals in Producing & Consumption Centers**

(Source: AGRIWATCH)