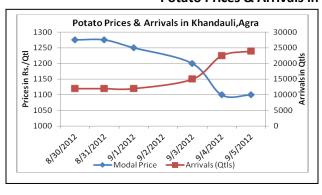

### **Potato Prices & Arrivals in Producing & Consumption Centers**

(Source: AGRIWATCH)

#### **Potato Fundamentals:**

- According to trade sources in Sirsaganj (U.P), only 27-30% potato has been released compared to last year's approximately 40% at same time. Prices are expected to decline in couple of days as stocked potatoes are much more than demand. Currently prices are hovering in the range of Rs
- In Burdwan, wholesale prices have fallen to Rs 1090 from 1130 in last two days. The reason is that farmers are releasing their stocks from cold storages in fear of low prices in future as potato export outside state is banned.
- In Khandauli region of Agra, release from cold stores has increased after recent decrease in prices. Farmers are releasing their stocks actively as they do not see much upside in prices.
- In Bangalore, arrivals have decreased sharply because potato is not coming from Indore and U.P region because of heavy rainfall. Potato today mainly came from local region. Due to decrease in arrivals, prices rise to Rs 1600 / quintal compare to yesterday's price Rs 1550/ quintal.