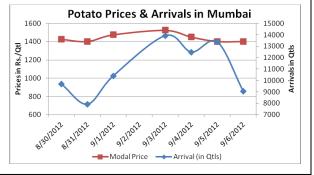

### **Potato Prices & Arrivals in Producing & Consumption Centers**

(Source: AGRIWATCH)

# Potato Prices in major markets – Mandi vs. Retail as on 6<sup>th</sup> September 2012

| Centre       | Variety      | Min. Price |          | Modal Price | Arrival | Retail Price |
|--------------|--------------|------------|----------|-------------|---------|--------------|
| Name         | variety      | (Rs/QtI)   | (Rs/QtI) | (Rs/Qtl)    | (MT.)   | (Rs/Qtl)     |
| ABOHAR       | POTATO STORE | 800        | 1080     | 940         | 102     | 1500         |
| AMRITSAR     | POTATO STORE | 640        | 775      | 725         | 28      | 1200         |
| BARAUT       | POTATO STORE | 1400       | 1500     | 1450        | 11      | 1900         |
| BHOPAL       | POTATO STORE | 1200       | 1600     | 1400        | 64      | 1800         |
| BHUBANESHWAR | POTATO STORE | 1100       | 1120     | 1110        | 600     | 1400         |
| CHANDIGARH   | POTATO STORE | 1000       | 1125     | 1063        | 90      | 1600         |
| CHENNAI      | POTATO FRESH | 1800       | 2000     | 1900        | 200     | 2800         |
| DEHRADUN     | POTATO FRESH | 1400       | 1500     | 1425        | 31      | 2500         |
| DEHRADUN     | POTATO STORE | 1200       | 1305     | 1250        | 50      | 2000         |
| DELHI        | POTATO FRESH | 1625       | 2200     | 1925        | 1424    | 2400         |
| GANGATOK     | POTATO STORE | 2000       | 2500     | 2400        | 2       | 2600         |
| GUWAHATI     | POTATO FRESH | 1600       | 1700     | 1650        | 30      | 2200         |
| GUWAHATI     | POTATO STORE | 1450       | 1520     | 1500        | 110     | 1900         |
| JAIPUR       | POTATO STORE | 1000       | 1100     | 1060        | 248     | 1500         |
| JAMMU        | POTATO FRESH | 1300       | 1400     | 1350        | 36      | 1800         |
| JAMMU        | POTATO STORE | 1000       | 1100     | 1050        | 27      | 1500         |
| KOLKATA      | POTATO STORE | 1120       | 1160     | 1150        | 486     | 1300         |
| LUCKNOW      | POTATO STORE | 1100       | 1430     | 1300        | 30      | 1800         |
| MUMBAI       | POTATO FRESH | 1200       | 1500     | 1400        | 904     | 2000         |
| MUMBAI       | POTATO STORE | 1500       | 1700     | 1600        | 0       | 2400         |
| NASIK        | POTATO STORE | 1300       | 1400     | 1360        | 35      | 1600         |
| PATNA        | POTATO STORE | 1080       | 1200     | 1140        | 30      | 1700         |
| PUNE         | POTATO FRESH | 1400       | 1600     | 1500        | 532     | 1800         |
| RAIPUR       | POTATO STORE | 1300       | 1400     | 1360        | 38      | 2000         |
| RANCHI       | POTATO STORE | 880        | 1100     | 950         | 240     | 1400         |
| SHIMLA       | POTATO FRESH | 1500       | 1600     | 1550        | 26      | 2000         |
| TRIVANDRUM   | POTATO FRESH | 2500       | 2750     | 2600        | 18      | 3200         |