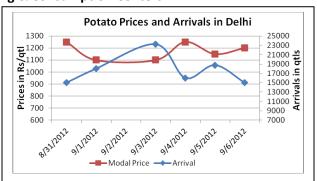

### **Potato Prices & Arrivals in Producing & Consumption Centers**

(Source: AGRIWATCH)

# Potato Prices in major markets – Mandi vs. Retail as on 6<sup>th</sup> September 2012

| Centre       | Variety      | Min. Price |          | Modal Price | Arrival | Retail Price |
|--------------|--------------|------------|----------|-------------|---------|--------------|
| Name         | variety      | (Rs/QtI)   | (Rs/QtI) | (Rs/Qtl)    | (MT.)   | (Rs/Qtl)     |
| ABOHAR       | POTATO STORE | 800        | 1080     | 940         | 102     | 1500         |
| AMRITSAR     | POTATO STORE | 640        | 775      | 725         | 28      | 1200         |
| BARAUT       | POTATO STORE | 1400       | 1500     | 1450        | 11      | 1900         |
| BHOPAL       | POTATO STORE | 1200       | 1600     | 1400        | 64      | 1800         |
| BHUBANESHWAR | POTATO STORE | 1100       | 1120     | 1110        | 600     | 1400         |
| CHANDIGARH   | POTATO STORE | 1000       | 1125     | 1063        | 90      | 1600         |
| CHENNAI      | POTATO FRESH | 1800       | 2000     | 1900        | 200     | 2800         |
| DEHRADUN     | POTATO FRESH | 1400       | 1500     | 1425        | 31      | 2500         |
| DEHRADUN     | POTATO STORE | 1200       | 1305     | 1250        | 50      | 2000         |
| DELHI        | POTATO FRESH | 1625       | 2200     | 1925        | 1424    | 2400         |
| GANGATOK     | POTATO STORE | 2000       | 2500     | 2400        | 2       | 2600         |
| GUWAHATI     | POTATO FRESH | 1600       | 1700     | 1650        | 30      | 2200         |
| GUWAHATI     | POTATO STORE | 1450       | 1520     | 1500        | 110     | 1900         |
| JAIPUR       | POTATO STORE | 1000       | 1100     | 1060        | 248     | 1500         |
| JAMMU        | POTATO FRESH | 1300       | 1400     | 1350        | 36      | 1800         |
| JAMMU        | POTATO STORE | 1000       | 1100     | 1050        | 27      | 1500         |
| KOLKATA      | POTATO STORE | 1120       | 1160     | 1150        | 486     | 1300         |
| LUCKNOW      | POTATO STORE | 1100       | 1430     | 1300        | 30      | 1800         |
| MUMBAI       | POTATO FRESH | 1200       | 1500     | 1400        | 904     | 2000         |
| MUMBAI       | POTATO STORE | 1500       | 1700     | 1600        | 0       | 2400         |
| NASIK        | POTATO STORE | 1300       | 1400     | 1360        | 35      | 1600         |
| PATNA        | POTATO STORE | 1080       | 1200     | 1140        | 30      | 1700         |
| PUNE         | POTATO FRESH | 1400       | 1600     | 1500        | 532     | 1800         |
| RAIPUR       | POTATO STORE | 1300       | 1400     | 1360        | 38      | 2000         |
| RANCHI       | POTATO STORE | 880        | 1100     | 950         | 240     | 1400         |
| SHIMLA       | POTATO FRESH | 1500       | 1600     | 1550        | 26      | 2000         |
| TRIVANDRUM   | POTATO FRESH | 2500       | 2750     | 2600        | 18      | 3200         |