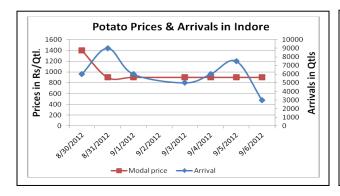

#### **Potato Fundamentals:**

- In Indore, arrivals have decreased by 40% compared to previous day because of heavy rainfall.
  According to trade sources, Prices are likely to decline in coming days as arrivals are expected to
  increase. Prices of Potato in Indore are hovering in the range of Rs 900 –Rs 1000/ quintal which may
  decline in coming days.
- In retail market, prices are hovering in the range of Rs 1300 to Rs 3200 per quintal all across the country. Maximum prices were seen in Trivandrum at Rs 3200/ quintal followed by Gangatok and Mumbai at Rs 2600 and Rs 2400/ quintal respectively.
- Potato from Hassan (Karnataka) origin is available in market. As per trade sources, acreage under potato declined in major crop growing districts of Hassan, Kolar, Chickballapur and Belgaum. Area under the crop was 14,192 hectares, constituting only 50 per cent of the normal sown area of 28,225 hectares. So, it is expected that this crop may last for very short duration.

### **Potato Prices & Arrivals in Producing & Consumption Centers**

(Source: AGRIWATCH)

### Potato Prices & Arrivals in major Mandi as on 6/9/2012

| Mandi             | Khandauli | Farrukhabad | Sirsa Ganj | Kanpur    | Jalandhar | Indore   | Bangalore |
|-------------------|-----------|-------------|------------|-----------|-----------|----------|-----------|
| Price (in Qtl)    | 1100-1200 | 1000-1150   | 1100-1200  | 1000-1100 | 600-850   | 500-1300 | 1500-1800 |
| Arrivals (in Qtl) | 22500     | 2250        | 5000       | 15000     | -         | 3000     | 4500      |

### Potato Prices & Arrivals in major Mandi as on 5/9/2012

| Mandi             | Khandauli | Farrukhabad | SirsaGanj | Kanpur    | Jalandhar | Indore   | Bangalore |
|-------------------|-----------|-------------|-----------|-----------|-----------|----------|-----------|
| Price (in Qtl)    | 1000-1200 | 1000-1400   | 1100-1200 | 1000-1100 | 600-850   | 500-1300 | 1300-1700 |
| Arrivals (in Qtl) | 24000     | 2400        | 5000      | 15000     | -         | 7500     | 4000      |