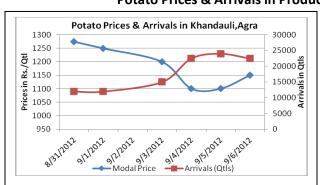

### **Potato Prices & Arrivals in Producing & Consumption Centers**

(Source: AGRIWATCH)

### Potato Prices & Arrivals in major Mandi as on 6/9/2012

| Mandi             | Khandauli | Farrukhabad | Sirsa Ganj | Kanpur    | Jalandhar | Indore   | Bangalore |
|-------------------|-----------|-------------|------------|-----------|-----------|----------|-----------|
| Price (in Qtl)    | 1100-1200 | 1000-1150   | 1100-1200  | 1000-1100 | 600-850   | 500-1300 | 1500-1800 |
| Arrivals (in Qtl) | 22500     | 2250        | 5000       | 15000     | -         | 3000     | 4500      |

### Potato Prices & Arrivals in major Mandi as on 5/9/2012

| Mandi             | Khandauli | Farrukhabad | SirsaGanj | Kanpur    | Jalandhar | Indore   | Bangalore |
|-------------------|-----------|-------------|-----------|-----------|-----------|----------|-----------|
| Price (in Qtl)    | 1000-1200 | 1000-1400   | 1100-1200 | 1000-1100 | 600-850   | 500-1300 | 1300-1700 |
| Arrivals (in Qtl) | 24000     | 2400        | 5000      | 15000     | -         | 7500     | 4000      |