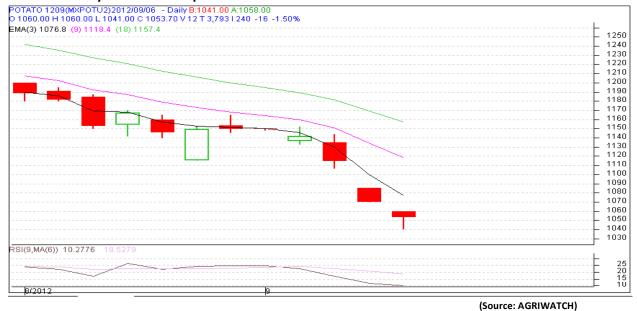

# Potato Futures Prices at MCX as on 6<sup>th</sup> September 2012

| Symbol     | Exchange | Expiry Date | Today's<br>Close<br>Price | Previous<br>Close Price | Net<br>Change | Today's<br>Open<br>Interest | Previous Day<br>Open<br>Interest | Change |
|------------|----------|-------------|---------------------------|-------------------------|---------------|-----------------------------|----------------------------------|--------|
| POTATO     | MCX      | 15-Sep-12   | 1053.7                    | 1069.7                  | -16.00        | 7200                        | 7560                             | -360   |
| РОТАТО     | MCX      | 15-Oct-12   | 1158.1                    | 1173                    | -14.90        | 12300                       | 11400                            | 900    |
| POTATOTRWR | MCX      | 15-Sep-12   | 915                       | 912.7                   | 2.30          | 2580                        | 2700                             | -120   |
| POTATOTRWR | MCX      | 16-Oct-12   | 991.9                     | 1000                    | -8.10         | 4590                        | 4080                             | 510    |
|            |          |             |                           | Total                   |               |                             |                                  | 930    |

### **Technical Analysis - Potato- September Contract at MCX:**

Potato futures are continuous in down trend. Prices are trading below its 3-day, 9-day and 18-day exponential moving averages which clearly indicates bearishness in market.