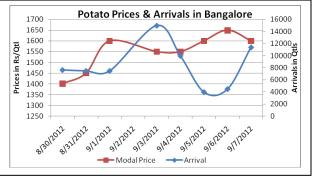

### **Potato Prices & Arrivals in Producing & Consumption Centers**

(Source: AGRIWATCH)

#### Potato Prices & Arrivals in major Mandi as on 7/9/2012

| Mandi             | Khandauli | Farrukhabad | Sirsa Ganj | Kanpur   | Jalandhar | Indore   | Bangalore |
|-------------------|-----------|-------------|------------|----------|-----------|----------|-----------|
| Price (in QtI)    | 1200-1300 | 1000-1150   | 1200       | 800-1100 | 600-920   | 500-1300 | 1500-1800 |
| Arrivals (in Qtl) | 22500     | 2250        | 5250       | 22500    | -         | 4500     | 11400     |

### Potato Prices & Arrivals in major Mandi as on 6/9/2012

| Mandi             | Khandauli | Farrukhabad | Sirsa Ganj | Kanpur    | Jalandhar | Indore   | Bangalore |
|-------------------|-----------|-------------|------------|-----------|-----------|----------|-----------|
| Price (in Qtl)    | 1100-1200 | 1000-1150   | 1100-1200  | 1000-1100 | 600-850   | 500-1300 | 1500-1800 |
| Arrivals (in Qtl) | 22500     | 2250        | 5000       | 15000     | -         | 3000     | 4500      |