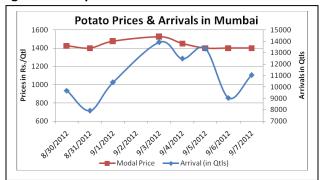

### **Potato Prices & Arrivals in Producing & Consumption Centers**

(Source: AGRIWATCH)

### Potato Prices in major markets – Mandi vs. Retail as on 7<sup>th</sup> September 2012

| Centre<br>Name | Variety      | Min. Price<br>(Rs/Qtl) | Max. Price<br>(Rs/Qtl) | Model Price<br>(Rs/Qtl) | Arrival<br>(MT.) | Retail Price<br>(Rs/Qtl) |
|----------------|--------------|------------------------|------------------------|-------------------------|------------------|--------------------------|
| ABOHAR         | POTATO STORE | 725                    | 840                    | 782                     | 95               | 1800                     |
| AMRITSAR       | POTATO STORE | 800                    | 900                    | 850                     | 25               | 1500                     |
| BHOPAL         | POTATO STORE | 1125                   | 1250                   | 1190                    | 75               | 1500                     |
| CHANDIGARH     | POTATO STORE | 1037                   | 1162                   | 1100                    | 75               | 1800                     |
| CHENNAI        | POTATO FRESH | 1800                   | 2000                   | 1900                    | 220              | 2800                     |
| GANGATOK       | POTATO STORE | 2000                   | 2500                   | 2400                    | 3                | 2600                     |
| GUWAHATI       | POTATO FRESH | 1650                   | 1750                   | 1700                    | 32               | 2000                     |
| GUWAHATI       | POTATO STORE | 1400                   | 1500                   | 1450                    | 120              | 1800                     |
| HYDERABAD      | POTATO FRESH | 1100                   | 1600                   | 1500                    | 170              | 1800                     |
| JAMMU          | POTATO FRESH | 1200                   | 1400                   | 1300                    | 27               | 1800                     |
| JAMMU          | POTATO STORE | 1000                   | 1200                   | 1100                    | 36               | 1500                     |
| LUCKNOW        | POTATO STORE | 1100                   | 1450                   | 1300                    | 38               | 1800                     |
| MUMBAI         | POTATO FRESH | 1200                   | 1500                   | 1400                    | 1104             | 2000                     |