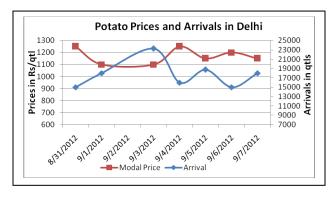

### **Potato Prices & Arrivals in Producing & Consumption Centers**

(Source: AGRIWATCH)