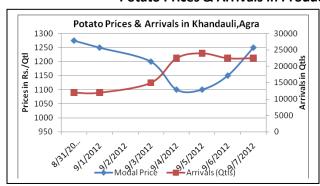

### **Potato Prices & Arrivals in Producing & Consumption Centers**

(Source: AGRIWATCH)

#### Potato Prices & Arrivals in major Mandi as on 7/9/2012

| Mandi             | Khandauli | Farrukhabad | Sirsa Ganj | Kanpur   | Jalandhar | Indore   | Bangalore |
|-------------------|-----------|-------------|------------|----------|-----------|----------|-----------|
| Price (in QtI)    | 1200-1300 | 1000-1150   | 1200       | 800-1100 | 600-920   | 500-1300 | 1500-1800 |
| Arrivals (in Qtl) | 22500     | 2250        | 5250       | 22500    | -         | 4500     | 11400     |

### Potato Prices & Arrivals in major Mandi as on 6/9/2012

| Mandi             | Khandauli | Farrukhabad | Sirsa Ganj | Kanpur    | Jalandhar | Indore   | Bangalore |
|-------------------|-----------|-------------|------------|-----------|-----------|----------|-----------|
| Price (in Qtl)    | 1100-1200 | 1000-1150   | 1100-1200  | 1000-1100 | 600-850   | 500-1300 | 1500-1800 |
| Arrivals (in Qtl) | 22500     | 2250        | 5000       | 15000     | -         | 3000     | 4500      |