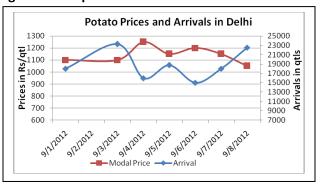

#### **Potato Prices & Arrivals in Producing & Consumption Centers**

(Source: AGRIWATCH)