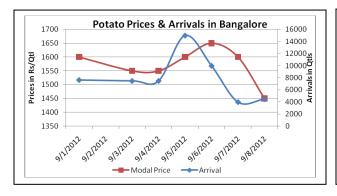

#### **Potato Prices & Arrivals in Producing & Consumption Centers**

(Source: AGRIWATCH)