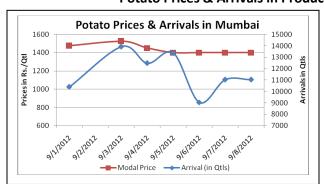

#### **Potato Prices & Arrivals in Producing & Consumption Centers**

(Source: AGRIWATCH)