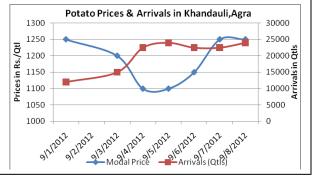

#### **Potato Prices & Arrivals in Producing & Consumption Centers**

(Source: AGRIWATCH)