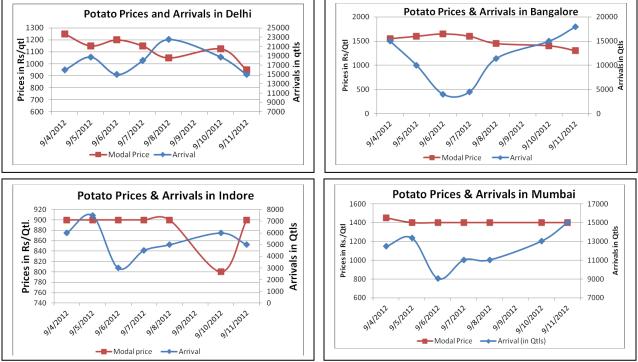

#### Potato Prices & Arrivals in Producing & Consumption Centers

(Source: AGRIWATCH)

#### Potato Prices & Arrivals in major Mandi as on 11/9/2012

| Mandi                                                   | Khandauli                                                                | Farrukhabad | Sirsa Ganj | Kanpur    | Jalandhar | Indore   | Bangalore |  |  |
|---------------------------------------------------------|--------------------------------------------------------------------------|-------------|------------|-----------|-----------|----------|-----------|--|--|
| Price (in Qtl)                                          | 1100-1200                                                                | 1000-1100   | 110-1240   | 800-1100  | 300-850   | 500-1300 | 1100-1500 |  |  |
| Arrivals (in Qtl)                                       | 22500                                                                    | 1950        | 6000       | 8000      | -         | 5000     | 10500     |  |  |
| Potato Prices & Arrivals in major Mandi as on 10/9/2012 |                                                                          |             |            |           |           |          |           |  |  |
| Mandi                                                   | Mandi Khandauli Farrukhabad Sirsa Ganj Kanpur Jalandhar Indore Bangalore |             |            |           |           |          |           |  |  |
| Price (in Qtl)                                          | 1200-1300                                                                | 1000-1100   | 1200       | 1000-1200 | 600-900   | 300-1300 | 1200-1600 |  |  |
| Arrivals (in Qtl)                                       | 22500                                                                    | 2400        | 6000       | 10000     | -         | 6000     | 18000     |  |  |