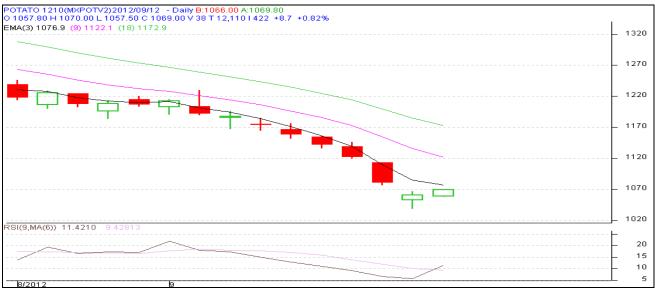

## Market Intelligence System

| Potato Futures Prices at MCX as on 11 <sup>th</sup> Se | ptember 2012 |
|--------------------------------------------------------|--------------|
|--------------------------------------------------------|--------------|

| Symbol     | Exchange | Expiry Date | Today's<br>Close<br>Price | Previous<br>Close Price | Net<br>Change | Today's<br>Open<br>Interest | Previous Day<br>Open<br>Interest | Change |
|------------|----------|-------------|---------------------------|-------------------------|---------------|-----------------------------|----------------------------------|--------|
| ΡΟΤΑΤΟ     | МСХ      | 15-Sep-12   | 975                       | 998                     | -23.00        | 4590                        | 6300                             | -1710  |
| ΡΟΤΑΤΟ     | MCX      | 15-Oct-12   | 1060.3                    | 1078.6                  | -18.30        | 12930                       | 11730                            | 1200   |
| ΡΟΤΑΤΟ     | MCX      | 15-Mar-13   | 738.9                     | 719.3                   | 19.60         | 8400                        | 7830                             | 570    |
| POTATOTRWR | МСХ      | 15-Sep-12   | 895.7                     | 874.3                   | 21.40         | 2010                        | 2010                             | 0      |
| POTATOTRWR | МСХ      | 16-Oct-12   | 899                       | 914.7                   | -15.70        | 4980                        | 4650                             | 330    |
|            |          |             |                           | Total                   |               |                             |                                  | 390    |

#### Monthly Chart of MCX- Agra October Contract:

(Source: AGRIWATCH)