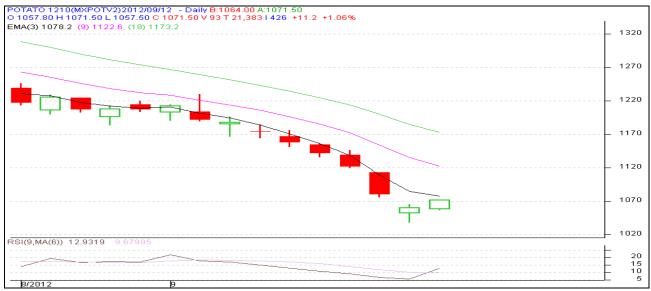

| -720   |

## Potato Futures Prices at MCX as on 12<sup>th</sup> September 2012

## Potato Futures Prices at NCDEX as on 12<sup>th</sup> September 2012

|        |          |             | Today's     | Previous    | Net    | Today's<br>Open | Previous Day  |        |
|--------|----------|-------------|-------------|-------------|--------|-----------------|---------------|--------|
| Symbol | Exchange | Expiry Date | Close Price | Close Price | Change | Interest        | Open Interest | Change |
| ΡΟΤΑΤΟ | NCDEX    | 20-Sep      | 1027        | 1027        | 0.00   | 1230            | 1230          | 0      |
|        |          |             |             | Total       |        |                 | 1230          | 0      |

### Monthly Chart of MCX- Agra October Contract:





(Source: AGRIWATCH)



# Market Intelligence System

| Potato Prices in major markets – Mandi vs. Retail as on 12 <sup>th</sup> September 2012   Centre Min. Price Max. Price Modal Price Arrival Retail Price |              |                 |                  |                 |                  |                  |  |  |  |
|---------------------------------------------------------------------------------------------------------------------------------------------------------|--------------|-----------------|------------------|-----------------|------------------|------------------|--|--|--|
| Centre<br>Name                                                                                                                                          | Variety      |                 | Max. Pri