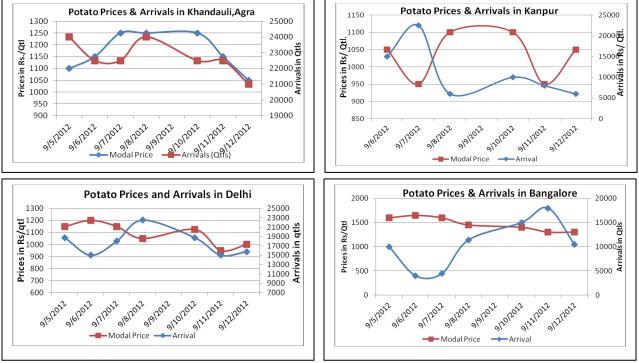

#### **Potato Prices & Arrivals in Producing & Consumption Centers**

(Source: AGRIWATCH)

### **Potato Fundamentals:**

- In whole sale market all across the U.P, prices have fallen by Rs 30 to Rs 50/ quintal in last 3-4 days. According to trade sources, prices have fallen because of steady market and arrival of fresh potato of Hassan (Karnataka) origin.
- In U.P, prices are hovering in the range of Rs 1100 to Rs 1200 / quintal. According to trade sources, prices are expected to decrease further as farmers are releasing maximum of their stocks which can create a glut in market and could result into further decline in prices.
- In Bangalore, potatoes are coming from Indore, U.P and Hassan (Karnataka) which are contributing 70%. 20% and 10% respectively to the total arrival. According to trade sources, prices are expected to increase once potato of Hassan origin is over from the market.
- In major markets all across the country, arrivals have fallen because of low demand and steady markets. As decline in arrivals did not affect the prices. Further the market seems to be sluggish as traders/ farmers have stocked more than expected.