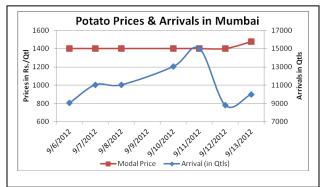

### **Potato Prices & Arrivals in Producing & Consumption Centers**

(Source: AGRIWATCH)

# Potato Prices in major markets – Mandi vs. Retail as on 13<sup>th</sup> September 2012

| Centre<br>Name | Variety      |      | Max. Price<br>(Rs/Qtl) | Modal Price<br>(Rs/Qtl) | Arrival<br>(MT.) | Retail<br>Price<br>(Rs/Qtl) |
|----------------|--------------|------|------------------------|-------------------------|------------------|-----------------------------|
| BARAUT         | POTATO STORE | 1400 | 1500                   | 1450                    | 10               | 1900                        |
| BHOPAL         | POTATO STORE | 1250 | 1450                   | 1350                    | 84               | 1600                        |
| BHUBANESHWAR   | POTATO STORE | 1125 | 1150                   | 1135                    | 500              | 1450                        |
| CHANDIGARH     | POTATO STORE | 825  | 1025                   | 925                     | 70               | 1200                        |
| CHENNAI        | POTATO FRESH | 1800 | 2000                   | 1900                    | 200              | 2800                        |
| DELHI          | POTATO FRESH | 1800 | 2000                   | 1900                    | 1149             | 2400                        |
| GANGATOK       | POTATO STORE | 1800 | 2000                   | 1900                    | 4                | 2500                        |
| GUWAHATI       | POTATO FRESH | 1600 | 1700                   | 1650                    | 35               | 2200                        |
| GUWAHATI       | POTATO STORE | 1400 | 1500                   | 1450                    | 100              | 1800                        |
| JAIPUR         | POTATO STORE | 950  | 1050                   | 1005                    | 234              | 1500                        |
| JAMMU          | POTATO FRESH | 1400 | 1500                   | 1450                    | 45               | 1800                        |
| JAMMU          | POTATO STORE | 1100 | 1300                   | 1200                    | 54               | 1500                        |
| KOLKATA        | POTATO STORE | 1100 | 1120                   | 1110                    | 532              | 1250                        |
| LUCKNOW        | POTATO STORE | 1150 | 1450                   | 1350                    | 36               | 1800                        |
| MUMBAI         | POTATO FRESH | 1250 | 1450                   | 1350                    | 1096             | 2000                        |
| PATNA          | POTATO STORE | 1000 | 1200                   | 1100                    | 75               | 1700                        |
| PUNE           | POTATO FRESH | 1300 | 1500                   | 1400                    | 595              | 1800                        |
| RAIPUR         | POTATO STORE | 1300 | 1400                   | 1350                    | 33               | 2000                        |
| RANCHI         | POTATO STORE | 1065 | 1175                   | 1100                    | 230              | 1400                        |
| SHIMLA         | POTATO FRESH | 1400 | 1600                   | 1500                    | 24               | 2000                        |
| SRINAGAR       | POTATO FRESH | 1200 | 1300                   | 1240                    | 50               | 1500                        |
| SRINAGAR       | POTATO STORE | 1380 | 1450                   | 1420                    | 40               | 1800                        |
| SURAT          | POTATO STORE | 900  | 1400                   | 1200                    | 200              | 1800                        |
| TRIVANDRUM     | POTATO FRESH | 1800 | 2000                   | 2000                    | 22               | 2600                        |