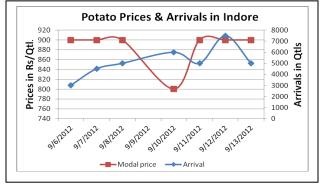

### **Potato Prices & Arrivals in Producing & Consumption Centers**

(Source: AGRIWATCH)

### Potato Prices & Arrivals in major Mandi as on 13/9/2012

| Mandi             | Khandauli | Farrukhabad | Sirsa Ganj | Kanpur    | Jalandhar | Indore   | Bangalore |
|-------------------|-----------|-------------|------------|-----------|-----------|----------|-----------|
| Price (in Qtl)    | 1000-1100 | 1000-1150   | 1200       | 1000-1200 | 300-850   | 500-1300 | 1000-1300 |
| Arrivals (in Qtl) | 18750     | 3000        | 6000       | 15000     | -         | 5000     | 11250     |

### Potato Prices & Arrivals in major Mandi as on 12/9/2012

| Mandi             | Khandauli | Farrukhabad | Sirsa Ganj | Kanpur   | Jalandhar | Indore   | Bangalore |
|-------------------|-----------|-------------|------------|----------|-----------|----------|-----------|
| Price (in Qtl)    | 1000-1100 | 1000-1100   | 1200       | 900-1200 | 300-800   | 500-1300 | 1200-1400 |
| Arrivals (in Qtl) | 21000     | 1950        | 5250       | 6000     | -         | 7500     | 9000      |