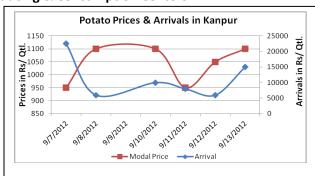

### **Potato Prices & Arrivals in Producing & Consumption Centers**

(Source: AGRIWATCH)

### Potato Prices & Arrivals in major Mandi as on 13/9/2012

| Mandi             | Khandauli | Farrukhabad | Sirsa Ganj | Kanpur    | Jalandhar | Indore   | Bangalore |
|-------------------|-----------|-------------|------------|-----------|-----------|----------|-----------|
| Price (in Qtl)    | 1000-1100 | 1000-1150   | 1200       | 1000-1200 | 300-850   | 500-1300 | 1000-1300 |
| Arrivals (in Qtl) | 18750     | 3000        | 6000       | 15000     | -         | 5000     | 11250     |

### Potato Prices & Arrivals in major Mandi as on 12/9/2012

| Mandi             | Khandauli | Farrukhabad | Sirsa Ganj | Kanpur   | Jalandhar | Indore   | Bangalore |
|-------------------|-----------|-------------|------------|----------|-----------|----------|-----------|
| Price (in Qtl)    | 1000-1100 | 1000-1100   | 1200       | 900-1200 | 300-800   | 500-1300 | 1200-1400 |
| Arrivals (in Qtl) | 21000     | 1950        | 5250       | 6000     | -         | 7500     | 9000      |