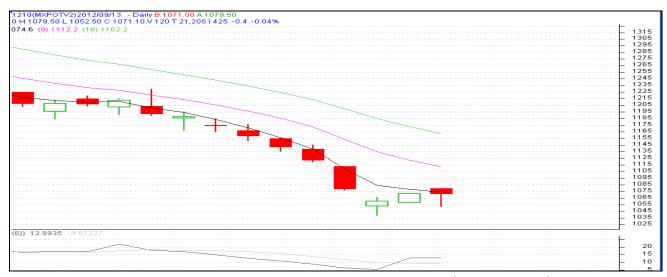

|                                  | -720   |

# Potato Futures Prices at NCDEX as on 13<sup>th</sup> September 2012

|        |          |                    | Today's     | Previous    | Net    | Today's<br>Open | Previous Day  |        |
|--------|----------|--------------------|-------------|-------------|--------|-----------------|---------------|--------|
| Symbol | Exchange | <b>Expiry Date</b> | Close Price | Close Price | Change | Interest        | Open Interest | Change |
| РОТАТО | NCDEX    | 20-Sep             | 1057.9      | 1027        | 30.90  |                 | 1230          | -1230  |
|        |          |                    |             | Total       |        |                 | 1230          | -1230  |

## **Monthly Chart of MCX- Agra October Contract:**



(Source: AGRIWATCH)





# Potato Prices in major markets – Mandi vs. Retail as on 13<sup>th</sup> September 2012

| Centre<br>Name | Variety      |      | Max. Price<br>(Rs/Qtl) | Modal Price<br>(Rs/Qtl) | Arrival<br>(MT.) | Retail<br>Price<br>(Rs/Qtl) |
|----------------|--------------|------|------------------------|-------------------------|------------------|-----------------------------|
| BARAUT         | POTATO STORE | 1400 | 1500                   | 1450                    | 10               | 1900                        |
| BHOPAL         | POTATO STORE | 1250 | 1450                   | 1350                    | 84               | 1600                        |
| BHUBANESHWAR   | POTATO STORE | 1125 | 1150                   | 1135                    | 500              | 1450