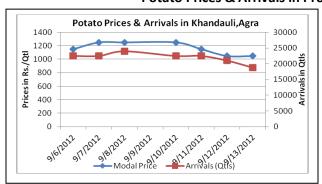

### **Potato Prices & Arrivals in Producing & Consumption Centers**

(Source: AGRIWATCH)

### Potato Prices & Arrivals in major Mandi as on 13/9/2012

| Mandi             | Khandauli | Farrukhabad | Sirsa Ganj | Kanpur    | Jalandhar | Indore   | Bangalore |
|-------------------|-----------|-------------|------------|-----------|-----------|----------|-----------|
| Price (in Qtl)    | 1000-1100 | 1000-1150   | 1200       | 1000-1200 | 300-850   | 500-1300 | 1000-1300 |
| Arrivals (in Qtl) | 18750     | 3000        | 6000       | 15000     | -         | 5000     | 11250     |

### Potato Prices & Arrivals in major Mandi as on 12/9/2012

| Mandi             | Khandauli | Farrukhabad | Sirsa Ganj | Kanpur   | Jalandhar | Indore   | Bangalore |
|-------------------|-----------|-------------|------------|----------|-----------|----------|-----------|
| Price (in Qtl)    | 1000-1100 | 1000-1100   | 1200       | 900-1200 | 300-800   | 500-1300 | 1200-1400 |
| Arrivals (in Qtl) | 21000     | 1950        | 5250       | 6000     | -         | 7500     | 9000      |