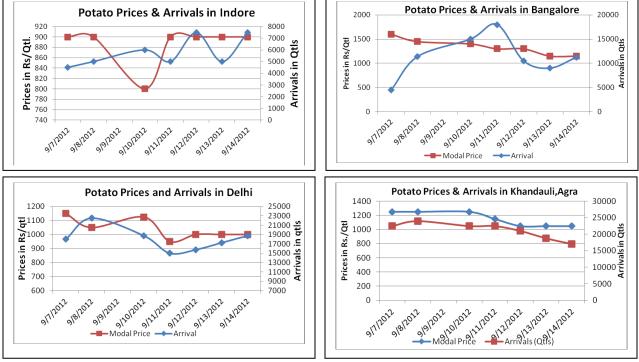

#### Potato Prices & Arrivals in Producing & Consumption Centers

(Source: AGRIWATCH)

#### Potato Prices & Arrivals in major Mandi as on 14/9/2012

| Mandi                                                   | Khandauli | Farrukhabad | Sirsa Ganj | Kanpur | Ludhiana | Indore   | Bangalore |  |
|---------------------------------------------------------|-----------|-------------|------------|--------|----------|----------|-----------|--|
| Price (in Qtl)                                          | 1000-1100 | 1000-1150   | 1160-1200  | -      | 600-900  | 500-1300 | 900-1400  |  |
| Arrivals (in Qtl)                                       | 17000     | 3000        | 4500       | -      | 1250     | 7500     | 12750     |  |
| Potato Prices & Arrivals in major Mandi as on 13/9/2012 |           |             |            |        |          |          |           |  |

| Mandi             | Khandauli           | Farrukhabad | Sirsa Ganj | Kanpur    | Jalandhar | Indore   | Bangalore |
|-------------------|---------------------|-------------|------------|-----------|-----------|----------|-----------|
| Price (in Qtl)    | 1000-1100           | 1000-1150   | 1200       | 1000-1200 | 300-850   | 500-1300 | 1000-1300 |
| Arrivals (in Qtl) | 18750               | 3000        | 6000       | 15000     | -         | 5000     | 11250     |
|                   | (Source: AGRIWATCH) |             |            |           |           |          |           |