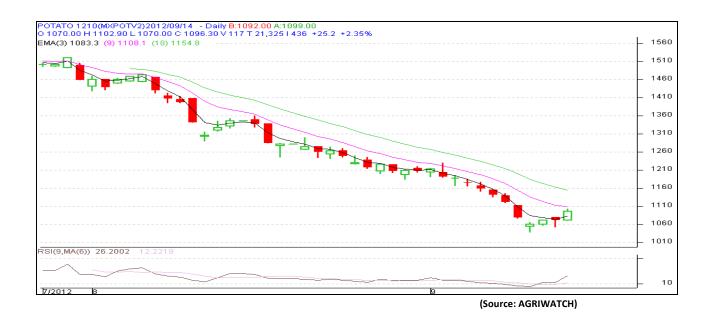

sup>th</sup> September 2012

|        |          |                    | Today's            | Previous           | Net    | Today's<br>Open | Previous Day         |        |
|--------|----------|--------------------|--------------------|--------------------|--------|-----------------|----------------------|--------|
| Symbol | Exchange | <b>Expiry Date</b> | <b>Close Price</b> | <b>Close Price</b> | Change | Interest        | <b>Open Interest</b> | Change |
| ΡΟΤΑΤΟ | NCDEX    | 20-Sep             | 1070               | 1057.9             | 12.10  | 1200            | 1230                 | -30    |
|        |          |                    |                    | Total              |        |                 | 1230                 | -30    |

### Monthly Chart of MCX- Agra October Contract:







# Market Intelligence System

15 September, 2012

## Potato Prices in major markets – Mandi vs. Retail as on 14<sup>th</sup> September 2012

| Centre<br>Name | Variety      | Min Price<br>(Rs/Qtl) | Max. Price<br>(Rs/Qtl) | Modal Price<br>(Rs/Qtl) | Arrival<br>(MT.) | Retail Price<br>(Rs/Qtl) |
|----------------|--------------|-----------------------|------------------------|-------------------------|------------------|--------------------------|
| ABOHAR         | POTATO STORE | 820                   | 1150                   | 985                     | 110              | 1500                     |
| AGRA           | POTATO STORE | 1000                  | 1100                   | 1050                    | 170              | 1600                     |
| AHMEDABAD      | POTATO STORE |