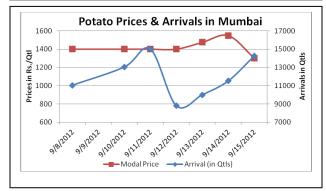

## **Potato Prices & Arrivals in Producing & Consumption Centers**

(Source: AGRIWATCH)