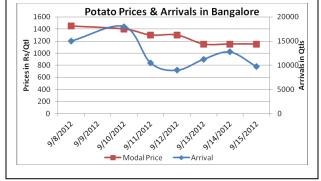

## **Potato Prices & Arrivals in Producing & Consumption Centers**

(Source: AGRIWATCH)

### Potato Prices & Arrivals in major Mandi as on 15/9/2012

| Mandi             | Khandauli | Farrukhabad | Sirsa Ganj | Kanpur    | Ludhiana | Indore   | Bangalore |
|-------------------|-----------|-------------|------------|-----------|----------|----------|-----------|
| Price (in Qtl)    | 1000-1100 | 1000-1150   | 1100-1200  | 1000-1200 | 600-800  | 500-1300 | 900-1400  |
| Arrivals (in Qtl) | 15000     | 3000        | 5000       | 12000     | 1120     | 7000     | 9750      |

### Potato Prices & Arrivals in major Mandi as on 14/9/2012

| Mandi             | Khandauli | Farrukhabad | Sirsa Ganj | Kanpur | Ludhiana | Indore   | Bangalore |
|-------------------|-----------|-------------|------------|--------|----------|----------|-----------|
| Price (in Qtl)    | 1000-1100 | 1000-1150   | 1160-1200  | -      | 600-900  | 500-1300 | 900-1400  |
| Arrivals (in Qtl) | 17000     | 3000        | 4500       | -      | 1250     | 7500     | 12750     |