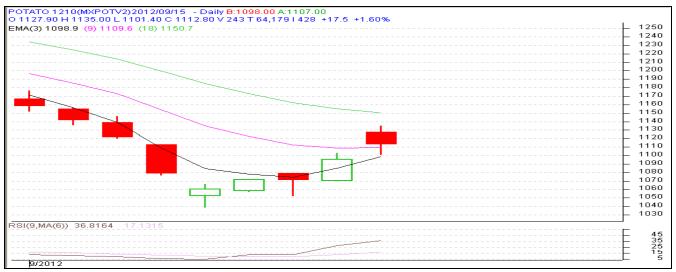

### **Monthly Chart of MCX- Agra October Contract:**

(Source: AGRIWATCH)

The above chart depicts the daily price movement in Oct futures contract for Agra delivery on MCX Platform. Prices have started to improve through short covering in the market as prices have dropped a lot in last few days. On higher side resistance could be seen at 1150-60 levels. Immediate support for the contract is near 1100.