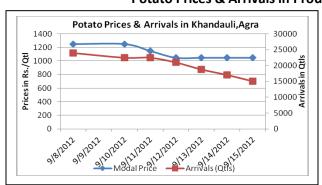

## **Potato Prices & Arrivals in Producing & Consumption Centers**

(Source: AGRIWATCH)

### Potato Prices & Arrivals in major Mandi as on 15/9/2012

| Mandi             | Khandauli | Farrukhabad | Sirsa Ganj | Kanpur    | Ludhiana | Indore   | Bangalore |
|-------------------|-----------|-------------|------------|-----------|----------|----------|-----------|
| Price (in Qtl)    | 1000-1100 | 1000-1150   | 1100-1200  | 1000-1200 | 600-800  | 500-1300 | 900-1400  |
| Arrivals (in Qtl) | 15000     | 3000        | 5000       | 12000     | 1120     | 7000     | 9750      |

### Potato Prices & Arrivals in major Mandi as on 14/9/2012

| Mandi             | Khandauli | Farrukhabad | Sirsa Ganj | Kanpur | Ludhiana | Indore   | Bangalore |
|-------------------|-----------|-------------|------------|--------|----------|----------|-----------|
| Price (in Qtl)    | 1000-1100 | 1000-1150   | 1160-1200  | -      | 600-900  | 500-1300 | 900-1400  |
| Arrivals (in Qtl) | 17000     | 3000        | 4500       | -      | 1250     | 7500     | 12750     |