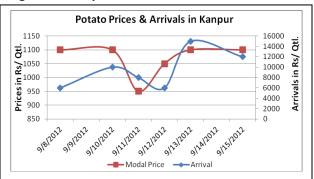

## **Potato Prices & Arrivals in Producing & Consumption Centers**

(Source: AGRIWATCH)

### Potato Prices & Arrivals in major Mandi as on 15/9/2012

| Mandi             | Khandauli | Farrukhabad | Sirsa Ganj | Kanpur    | Ludhiana | Indore   | Bangalore |
|-------------------|-----------|-------------|------------|-----------|----------|----------|-----------|
| Price (in Qtl)    | 1000-1100 | 1000-1150   | 1100-1200  | 1000-1200 | 600-800  | 500-1300 | 900-1400  |
| Arrivals (in Qtl) | 15000     | 3000        | 5000       | 12000     | 1120     | 7000     | 9750      |

### Potato Prices & Arrivals in major Mandi as on 14/9/2012

| Mandi             | Khandauli | Farrukhabad | Sirsa Ganj | Kanpur | Ludhiana | Indore   | Bangalore |
|-------------------|-----------|-------------|------------|--------|----------|----------|-----------|
| Price (in Qtl)    | 1000-1100 | 1000-1150   | 1160-1200  | -      | 600-900  | 500-1300 | 900-1400  |
| Arrivals (in Qtl) | 17000     | 3000        | 4500       | -      | 1250     | 7500     | 12750     |