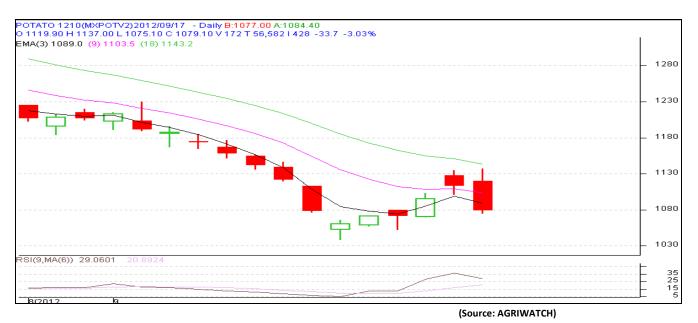

### **Monthly Chart of MCX- Agra October Contract:**

After some relief rally potato futures for Oct month have started downward move again due lack of market participants. Volumes have dried up and there is risk of price manipulation on futures contract. Market participants are not taking much positions as next month contract is not available for trading.