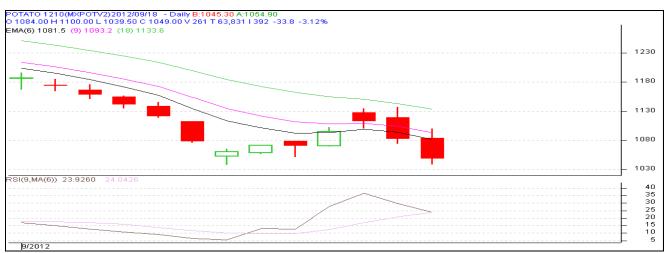

s at NCDEX as on 18<sup>th</sup> September 2012

| Symbol | Exchange | Expiry Date | Today's<br>Close Price | Previous<br>Close Price | Net<br>Change | Today's<br>Open<br>Interest | Previous Day<br>Open Interest | Change |
|--------|----------|-------------|------------------------|-------------------------|---------------|-----------------------------|-------------------------------|--------|
| РОТАТО | NCDEX    | 20-Sep      | 1026.5                 | 1026.5                  | 0.00          | 1170                        | 1170                          | 0      |
|        |          |             |                        | Total                   |               |                             | 1170                          | 0      |

### **Monthly Chart of MCX- Agra October Contract:**



(Source: AGRIWATCH)







# **Market Intelligence System**

# **Daily Potato Report**

20 September, 2012

# Potato Prices in major markets – Mandi vs. Retail as on 18<sup>th</sup> September 2012

| Centre Name         Variety         Min. Price (Rs/QtI)         Max. Price (Rs/QtI)         Modal Price (Rs/QtI)         Arrival (MT.)         Retail Price (Rs/QtI)           AGRA         POTATO STORE         900         1000         950         200         1400           BARAUT         POTATO STORE         1300         1400         1350         12         1800           BHOPAL         POTATO STORE         1300         1500         1400         85         1600           BHUBANESHWAR         POTATO STORE         1020         1060         1040         600         1300           CHENNAI