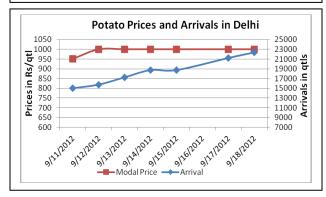

#### **Potato Prices & Arrivals in Producing & Consumption Centers**

(Source: AGRIWATCH)

# Potato Prices in major markets – Mandi vs. Retail as on 18<sup>th</sup> September 2012

| Centre Name         Variety         Min. Price (Rs/QtI)         Max. Price (Rs/QtI)         Modal Price (Rs/QtI)         Arrival (MT.)         Retail Price (Rs/QtI)           AGRA         POTATO STORE         900         1000         950         200         1400           BARAUT         POTATO STORE         1300         1400         1350         12         1800           BHOPAL         POTATO STORE         1300         1500         1400         85         1600           BHUBANESHWAR         POTATO STORE         1020         1060         1040         600         1300           CHENNAI         POTATO FRESH         1800         2000         1900         200         2800           DEHRADUN         POTATO FRESH         1570         1642         1585         37         3000           DEHRADUN         POTATO STORE         1315         1366         1325         63         2000           DEHRADUN         POTATO STORE         1300         2000         1975         1531         2400           DEHRADUN         POTATO STORE         1800         2000         1975         1531         2400           DELHI         POTATO STORE         1800         2000         1900         3<                                                                        |              | 1            |      | •    |      |      |      |
|---------------------------------------------------------------------------------------------------------------------------------------------------------------------------------------------------------------------------------------------------------------------------------------------------------------------------------------------------------------------------------------------------------------------------------------------------------------------------------------------------------------------------------------------------------------------------------------------------------------------------------------------------------------------------------------------------------------------------------------------------------------------------------------------------------------------------------------------------------------------------------------------------------------------------------------------------------------------------------------------------------------------------------------------------------------------------------------------------------------------------------------------------------------------------------------------------------------------------------------------------------------------------------------------------|--------------|--------------|------|------|------|------|------|
| BARAUT POTATO STORE 1300 1400 1350 12 1800 BHOPAL POTATO STORE 1300 1500 1400 85 1600 BHUBANESHWAR POTATO STORE 1020 1060 1040 600 1300 CHENNAI POTATO FRESH 1800 2000 1900 200 2800 DEHRADUN POTATO FRESH 1570 1642 1585 37 3000 DEHRADUN POTATO STORE 1315 1366 1325 63 2000 DELHI POTATO STORE 1800 2000 1975 1531 2400 GANGATOK POTATO STORE 1800 2000 1900 3 2500 GUWAHATI POTATO STORE 1650 1750 1700 28 2200 GUWAHATI POTATO STORE 1400 1500 1450 90 1800 HYDERABAD POTATO STORE 1100 1600 1500 230 1900 JAIPUR POTATO STORE 1100 1200 1160 222 1700 JAMMU POTATO STORE 1100 1200 1160 222 1700 JAMMU POTATO STORE 1100 1200 1150 36 1500 LUCKNOW POTATO STORE 1100 1350 1200 30 1800 MUMBAI POTATO STORE 1100 1350 1200 30 1800 MUMBAI POTATO STORE 1100 1350 1200 30 1800 MAGPUR POTATO STORE 1125 1375 1250 390 1800 PATNA POTATO STORE 1125 1375 1250 390 1800 PATNA POTATO STORE 1250 1450 1300 30 2000 RAIPUR POTATO STORE 1250 1400 1300 30 2000 RAIPUR POTATO STORE 1250 1400 1300 30 2000 RANCHI POTATO STORE 1250 1400 1550 20 2000 SURAT POTATO STORE 1018 1100 1045 250 1400 SHIMLA POTATO STORE 1018 1100 1550 20 2000                                                                                                                                                        |              | Variety      |      |      |      |      |      |
| BHOPAL         POTATO STORE         1300         1500         1400         85         1600           BHUBANESHWAR         POTATO STORE         1020         1060         1040         600         1300           CHENNAI         POTATO FRESH         1800         2000         1900         200         2800           DEHRADUN         POTATO FRESH         1570         1642         1585         37         3000           DEHRADUN         POTATO STORE         1315         1366         1325         63         2000           DELHI         POTATO FRESH         1750         2200         1975         1531         2400           GANGATOK         POTATO STORE         1800         2000         1900         3         2500           GUWAHATI         POTATO STORE         1400         1500         1450         90         1800           HYDERABAD         POTATO STORE         1400         1500         1450         90         1800           HYDERABAD         POTATO STORE         1100         1200         1160         222         1700           JAIPUR         POTATO STORE         1100         1200         1160         222         1700           JAMMU </td <td>AGRA</td> <td>POTATO STORE</td> <td>900</td> <td>1000</td> <td>950</td> <td>200</td> <td>1400</td> | AGRA         | POTATO STORE | 900  | 1000 | 950  | 200  | 1400 |
| BHUBANESHWAR         POTATO STORE         1020         1060         1040         600         1300           CHENNAI         POTATO FRESH         1800         2000         1900         200         2800           DEHRADUN         POTATO FRESH         1570         1642         1585         37         3000           DEHRADUN         POTATO STORE         1315         1366         1325         63         2000           DELHI         POTATO FRESH         1750         2200         1975         1531         2400           GANGATOK         POTATO STORE         1800         2000         1900         3         2500           GUWAHATI         POTATO STORE         1400         1500         1450         90         1800           HYDERABAD         POTATO STORE         1400         1500         1450         90         1800           HYDERABAD         POTATO STORE         1100         1200         1160         222         1700           JAIPUR         POTATO STORE         1100         1200         1160         222         1700           JAMMU         POTATO STORE         1100         1200         1150         36         1500           LUCKNOW<                                                                                                           | BARAUT       | POTATO STORE | 1300 | 1400 | 1350 | 12   | 1800 |
| CHENNAI POTATO FRESH 1800 2000 1900 200 2800  DEHRADUN POTATO FRESH 1570 1642 1585 37 3000  DEHRADUN POTATO STORE 1315 1366 1325 63 2000  DELHI POTATO FRESH 1750 2200 1975 1531 2400  GANGATOK POTATO STORE 1800 2000 1900 3 2500  GUWAHATI POTATO FRESH 1650 1750 1700 28 2200  GUWAHATI POTATO STORE 1400 1500 1450 90 1800  HYDERABAD POTATO STORE 1100 1600 1500 230 1900  JAIPUR POTATO STORE 1100 1200 1160 222 1700  JAMMU POTATO FRESH 1500 1600 1550 27 2000  JAMMU POTATO STORE 1100 1200 1150 36 1500  LUCKNOW POTATO STORE 1100 1350 1200 30 1800  MUMBAI POTATO STORE 1100 1350 1200 30 1800  MUMBAI POTATO STORE 1125 1375 1250 390 1800  PATNA POTATO STORE 1025 1225 1125 60 1700  PUNE POTATO STORE 1250 1400 1300 30 2000  RAIPUR POTATO STORE 1250 1400 1300 30 2000  RAIPUR POTATO STORE 1250 1400 1300 30 2000  RANCHI POTATO STORE 1018 1100 1045 250 1400  SHIMLA POTATO FRESH 1500 1600 1550 20 2000                                                                                                                                                                                                                                                                                                                                                                     | BHOPAL       | POTATO STORE | 1300 | 1500 | 1400 | 85   | 1600 |
| DEHRADUN         POTATO FRESH         1570         1642         1585         37         3000           DEHRADUN         POTATO STORE         1315         1366         1325         63         2000           DELHI         POTATO FRESH         1750         2200         1975         1531         2400           GANGATOK         POTATO STORE         1800         2000         1900         3         2500           GUWAHATI         POTATO FRESH         1650         1750         1700         28         2200           GUWAHATI         POTATO STORE         1400         1500         1450         90         1800           HYDERABAD         POTATO FRESH         1000         1600         1500         230         1900           JAMMU         POTATO STORE         1100         1200         1160         222         1700           JAMMU         POTATO STORE         1100         1200         1150         36         1500           LUCKNOW         POTATO STORE         1100         1350         1200         30         1800           MUMBAI         POTATO STORE         1125         1375         1250         390         1800           PATNA                                                                                                                       | BHUBANESHWAR | POTATO STORE | 1020 | 1060 | 1040 | 600  | 1300 |
| DEHRADUN         POTATO STORE         1315         1366         1325         63         2000           DELHI         POTATO FRESH         1750         2200         1975         1531         2400           GANGATOK         POTATO STORE         1800         2000         1900         3         2500           GUWAHATI         POTATO FRESH         1650         1750         1700         28         2200           GUWAHATI         POTATO STORE         1400         1500         1450         90         1800           HYDERABAD         POTATO FRESH         1000         1600         1500         230         1900           JAIPUR         POTATO STORE         1100         1200         1160         222         1700           JAMMU         POTATO STORE         1100         1200         1150         36         1500           LUCKNOW         POTATO STORE         1100         1350         1200         30         1800           MUMBAI         POTATO FRESH         1250         1450         1350         1032         2000           NAGPUR         POTATO STORE         1125         1375         1250         390         1800           PUNE                                                                                                                       | CHENNAI      | POTATO FRESH | 1800 | 2000 | 1900 | 200  | 2800 |
| DELHI POTATO FRESH 1750 2200 1975 1531 2400  GANGATOK POTATO STORE 1800 2000 1900 3 2500  GUWAHATI POTATO FRESH 1650 1750 1700 28 2200  GUWAHATI POTATO STORE 1400 1500 1450 90 1800  HYDERABAD POTATO FRESH 1000 1600 1500 230 1900  JAIPUR POTATO STORE 1100 1200 1160 222 1700  JAMMU POTATO FRESH 1500 1600 1550 27 2000  JAMMU POTATO STORE 1100 1200 1150 36 1500  LUCKNOW POTATO STORE 1100 1350 1200 30 1800  MUMBAI POTATO STORE 1100 1350 1200 30 1800  MUMBAI POTATO STORE 1125 1375 1250 390 1800  PATNA POTATO STORE 1025 1225 1125 60 1700  PUNE POTATO STORE 1250 1400 1300 30 2000  RANCHI POTATO STORE 1250 1400 1300 30 2000  RANCHI POTATO STORE 1018 1100 1045 250 1400  SHIMLA POTATO FRESH 1500 1600 1550 20 2000  SURAT POTATO STORE 1020 1300 1250 200 1800                                                                                                                                                                                                                                                                                                                                                                                                                                                                                                               | DEHRADUN     | POTATO FRESH | 1570 | 1642 | 1585 | 37   | 3000 |
| GANGATOK POTATO STORE 1800 2000 1900 3 2500 GUWAHATI POTATO FRESH 1650 1750 1700 28 2200 GUWAHATI POTATO STORE 1400 1500 1450 90 1800 HYDERABAD POTATO FRESH 1000 1600 1500 230 1900 JAIPUR POTATO STORE 1100 1200 1160 222 1700  JAMMU POTATO FRESH 1500 1600 1550 27 2000  JAMMU POTATO STORE 1100 1200 1150 36 1500  LUCKNOW POTATO STORE 1100 1350 1200 30 1800  MUMBAI POTATO STORE 1100 1350 1200 30 1800  NAGPUR POTATO STORE 1125 1375 1250 390 1800  PATNA POTATO STORE 1025 1225 1125 60 1700  PUNE POTATO STORE 1250 1400 1300 30 2000  RANCHI POTATO STORE 1250 1400 1300 30 2000  SHIMLA POTATO STORE 1018 1100 1045 250 1400  SHIMLA POTATO STORE 1200 1300 1250 200 1800                                                                                                                                                                                                                                                                                                                                                                                                                                                                                                                                                                                                           | DEHRADUN     | POTATO STORE | 1315 | 1366 | 1325 | 63   | 2000 |
| GUWAHATI POTATO FRESH 1650 1750 1700 28 2200 GUWAHATI POTATO STORE 1400 1500 1450 90 1800 HYDERABAD POTATO FRESH 1000 1600 1500 230 1900  JAIPUR POTATO STORE 1100 1200 1160 222 1700  JAMMU POTATO FRESH 1500 1600 1550 27 2000  JAMMU POTATO STORE 1100 1200 1150 36 1500  LUCKNOW POTATO STORE 1100 1350 1200 30 1800  MUMBAI POTATO FRESH 1250 1450 1350 1032 2000  NAGPUR POTATO STORE 1125 1375 1250 390 1800  PATNA POTATO STORE 1025 1225 1125 60 1700  PUNE POTATO STORE 1250 1400 1300 30 2000  RANCHI POTATO STORE 1018 1100 1045 250 1400  SHIMLA POTATO STORE 1500 1600 1550 20 2000  SURAT POTATO STORE 1200 1300 1250 200 1800                                                                                                                                                                                                                                                                                                                                                                                                                                                                                                                                                                                                                                                     | DELHI        | POTATO FRESH | 1750 | 2200 | 1975 | 1531 | 2400 |
| GUWAHATI POTATO STORE 1400 1500 1450 90 1800  HYDERABAD POTATO FRESH 1000 1600 1500 230 1900  JAIPUR POTATO STORE 1100 1200 1160 222 1700  JAMMU POTATO FRESH 1500 1600 1550 27 2000  JAMMU POTATO STORE 1100 1200 1150 36 1500  LUCKNOW POTATO STORE 1100 1350 1200 30 1800  MUMBAI POTATO FRESH 1250 1450 1350 1032 2000  NAGPUR POTATO STORE 1125 1375 1250 390 1800  PATNA POTATO STORE 1025 1225 1125 60 1700  PUNE POTATO FRESH 1300 1500 1400 755 1700  RAIPUR POTATO STORE 1250 1400 1300 30 2000  RANCHI POTATO STORE 1018 1100 1045 250 1400  SHIMLA POTATO STORE 1200 1300 1250 200 1800                                                                                                                                                                                                                                                                                                                                                                                                                                                                                                                                                                                                                                                                                               | GANGATOK     | POTATO STORE | 1800 | 2000 | 1900 | 3    | 2500 |
| HYDERABAD         POTATO FRESH         1000         1500         230         1900           JAIPUR         POTATO STORE         1100         1200         1160         222         1700           JAMMU         POTATO FRESH         1500         1600         1550         27         2000           JAMMU         POTATO STORE         1100         1200         1150         36         1500           LUCKNOW         POTATO STORE         1100         1350         1200         30         1800           MUMBAI         POTATO FRESH         1250         1450         1350         1032         2000           NAGPUR         POTATO STORE         1125         1375         1250         390         1800           PATNA         POTATO STORE         1025         1225         1125         60         1700           PUNE         POTATO FRESH         1300         1500         1400         755         1700           RAIPUR         POTATO STORE         1250         1400         1300         30         2000           SHIMLA         POTATO FRESH         1500         1600         1550         20         2000           SURAT         POTATO STORE                                                                                                                         | GUWAHATI     | POTATO FRESH | 1650 | 1750 | 1700 | 28   | 2200 |
| JAIPUR         POTATO STORE         1100         1200         1160         222         1700           JAMMU         POTATO FRESH         1500         1600         1550         27         2000           JAMMU         POTATO STORE         1100         1200         1150         36         1500           LUCKNOW         POTATO STORE         1100         1350         1200         30         1800           MUMBAI         POTATO FRESH         1250         1450         1350         1032         2000           NAGPUR         POTATO STORE         1125         1375         1250         390         1800           PATNA         POTATO STORE         1025         1225         1125         60         1700           PUNE         POTATO FRESH         1300         1500         1400         755         1700           RAIPUR         POTATO STORE         1250         1400         1300         30         2000           RANCHI         POTATO STORE         1018         1100         1045         250         1400           SHIMLA         POTATO STORE         1200         1300         1250         20         2000           SURAT         POTATO                                                                                                                     | GUWAHATI     | POTATO STORE | 1400 | 1500 | 1450 | 90   | 1800 |
| JAMMU         POTATO FRESH         1500         1600         1550         27         2000           JAMMU         POTATO STORE         1100         1200         1150         36         1500           LUCKNOW         POTATO STORE         1100         1350         1200         30         1800           MUMBAI         POTATO FRESH         1250         1450         1350         1032         2000           NAGPUR         POTATO STORE         1125         1375         1250         390         1800           PATNA         POTATO STORE         1025         1225         1125         60         1700           PUNE         POTATO FRESH         1300         1500         1400         755         1700           RAIPUR         POTATO STORE         1250         1400         1300         30         2000           RANCHI         POTATO STORE         1018         1100         1045         250         1400           SHIMLA         POTATO STORE         1200         1300         1250         20         2000           SURAT         POTATO STORE         1200         1300         1250         200         1800                                                                                                                                                     | HYDERABAD    | POTATO FRESH | 1000 | 1600 | 1500 | 230  | 1900 |
| JAMMU         POTATO STORE         1100         1200         1150         36         1500           LUCKNOW         POTATO STORE         1100         1350         1200         30         1800           MUMBAI         POTATO FRESH         1250         1450         1350         1032         2000           NAGPUR         POTATO STORE         1125         1375         1250         390         1800           PATNA         POTATO STORE         1025         1225         1125         60         1700           PUNE         POTATO FRESH         1300         1500         1400         755         1700           RAIPUR         POTATO STORE         1250         1400         1300         30         2000           RANCHI         POTATO STORE         1018         1100         1045         250         1400           SHIMLA         POTATO FRESH         1500         1600         1550         20         2000           SURAT         POTATO STORE         1200         1300         1250         200         1800                                                                                                                                                                                                                                                         | JAIPUR       | POTATO STORE | 1100 | 1200 | 1160 | 222  | 1700 |
| LUCKNOW         POTATO STORE         1100         1350         1200         30         1800           MUMBAI         POTATO FRESH         1250         1450         1350         1032         2000           NAGPUR         POTATO STORE         1125         1375         1250         390         1800           PATNA         POTATO STORE         1025         1225         1125         60         1700           PUNE         POTATO FRESH         1300         1500         1400         755         1700           RAIPUR         POTATO STORE         1250         1400         1300         30         2000           RANCHI         POTATO STORE         1018         1100         1045         250         1400           SHIMLA         POTATO FRESH         1500         1600         1550         20         2000           SURAT         POTATO STORE         1200         1300         1250         200         1800                                                                                                                                                                                                                                                                                                                                                             | JAMMU        | POTATO FRESH | 1500 | 1600 | 1550 | 27   | 2000 |
| MUMBAI         POTATO FRESH         1250         1450         1350         1032         2000           NAGPUR         POTATO STORE         1125         1375         1250         390         1800           PATNA         POTATO STORE         1025         1225         1125         60         1700           PUNE         POTATO FRESH         1300         1500         1400         755         1700           RAIPUR         POTATO STORE         1250         1400         1300         30         2000           RANCHI         POTATO STORE         1018         1100         1045         250         1400           SHIMLA         POTATO FRESH         1500         1600         1550         20         2000           SURAT         POTATO STORE         1200         1300         1250         200         1800                                                                                                                                                                                                                                                                                                                                                                                                                                                                   | JAMMU        | POTATO STORE | 1100 | 1200 | 1150 | 36   | 1500 |
| NAGPUR         POTATO STORE         1125         1375         1250         390         1800           PATNA         POTATO STORE         1025         1225         1125         60         1700           PUNE         POTATO FRESH         1300         1500         1400         755         1700           RAIPUR         POTATO STORE         1250         1400         1300         30         2000           RANCHI         POTATO STORE         1018         1100         1045         250         1400           SHIMLA         POTATO FRESH         1500         1600         1550         20         2000           SURAT         POTATO STORE         1200         1300         1250         200         1800                                                                                                                                                                                                                                                                                                                                                                                                                                                                                                                                                                          | LUCKNOW      | POTATO STORE | 1100 | 1350 | 1200 | 30   | 1800 |
| PATNA         POTATO STORE         1025         1225         1125         60         1700           PUNE         POTATO FRESH         1300         1500         1400         755         1700           RAIPUR         POTATO STORE         1250         1400         1300         30         2000           RANCHI         POTATO STORE         1018         1100         1045         250         1400           SHIMLA         POTATO FRESH         1500         1600         1550         20         2000           SURAT         POTATO STORE         1200         1300         1250         200         1800                                                                                                                                                                                                                                                                                                                                                                                                                                                                                                                                                                                                                                                                                | MUMBAI       | POTATO FRESH | 1250 | 1450 | 1350 | 1032 | 2000 |
| PUNE         POTATO FRESH         1300         1500         1400         755         1700           RAIPUR         POTATO STORE         1250         1400         1300         30         2000           RANCHI         POTATO STORE         1018         1100         1045         250         1400           SHIMLA         POTATO FRESH         1500         1600         1550         20         2000           SURAT         POTATO STORE         1200         1300         1250         200         1800                                                                                                                                                                                                                                                                                                                                                                                                                                                                                                                                                                                                                                                                                                                                                                                    | NAGPUR       | POTATO STORE | 1125 | 1375 | 1250 | 390  | 1800 |
| RAIPUR         POTATO STORE         1250         1400         1300         30         2000           RANCHI         POTATO STORE         1018         1100         1045         250         1400           SHIMLA         POTATO FRESH         1500         1600         1550         20         2000           SURAT         POTATO STORE         1200         1300         1250         200         1800                                                                                                                                                                                                                                                                                                                                                                                                                                                                                                                                                                                                                                                                                                                                                                                                                                                                                        | PATNA        | POTATO STORE | 1025 | 1225 | 1125 | 60   | 1700 |
| RANCHI         POTATO STORE         1018         1100         1045         250         1400           SHIMLA         POTATO FRESH         1500         1600         1550         20         2000           SURAT         POTATO STORE         1200         1300         1250         200         1800                                                                                                                                                                                                                                                                                                                                                                                                                                                                                                                                                                                                                                                                                                                                                                                                                                                                                                                                                                                             | PUNE         | POTATO FRESH | 1300 | 1500 | 1400 | 755  | 1700 |
| SHIMLA         POTATO FRESH         1500         1600         1550         20         2000           SURAT         POTATO STORE         1200         1300         1250         200         1800                                                                                                                                                                                                                                                                                                                                                                                                                                                                                                                                                                                                                                                                                                                                                                                                                                                                                                                                                                                                                                                                                                   | RAIPUR       | POTATO STORE | 1250 | 1400 | 1300 | 30   | 2000 |
| SURAT         POTATO STORE         1200         1300         1250         200         1800                                                                                                                                                                                                                                                                                                                                                                                                                                                                                                                                                                                                                                                                                                                                                                                                                                                                                                                                                                                                                                                                                                                                                                                                        | RANCHI       | POTATO STORE | 1018 | 1100 | 1045 | 250  | 1400 |
| 10.11.10                                                                                                                                                                                                                                                                                                                                                                                                                                                                                                                                                                                                                                                                                                                                                                                                                                                                                                                                                                                                                                                                                                                                                                                                                                                                                          | SHIMLA       | POTATO FRESH | 1500 | 1600 | 1550 | 20   | 2000 |
| TRIVANDRUM         POTATO FRESH         1800         2000         1900         18         2500                                                                                                                                                                                                                                                                                                                                                                                                                                                                                                                                                                                                                                                                                                                                                                                                                                                                                                                                                                                                                                                                                                                                                                                                    | SURAT        | POTATO STORE | 1200 | 1300 | 1250 | 200  | 1800 |
|                                                                                                                                                                                                                                                                                                                                                                                                                                                                                                                                                                                                                                                                                                                                                                                                                                                                                                                                                                                                                                                                                                                                                                                                                                                                                                   | TRIVANDRUM   | POTATO FRESH | 1800 | 2000 | 1900 | 18   | 2500 |