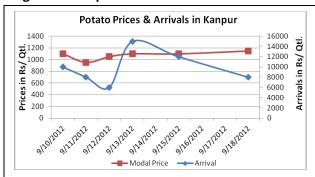

#### **Potato Prices & Arrivals in Producing & Consumption Centers**

(Source: AGRIWATCH)

### Potato Prices & Arrivals in major Mandi as on 18/9/2012

| Mandi             | Khandauli | Farrukhabad | Sirsa Ganj | Kanpur    | Ludhiana | Indore    | Bangalore |
|-------------------|-----------|-------------|------------|-----------|----------|-----------|-----------|
| Price (in Qtl)    | 1000-1050 | 1000-1150   | 1200       | 1000-1300 | 600-900  | 1000-1200 | 1300-1500 |
| Arrivals (in Qtl) | 20000     | 3200        | 5600       | 8000      | 2000     | 6500      | 8000      |

#### Potato Prices & Arrivals in major Mandi as on 17/9/2012

| Mandi             | Khandauli | Farrukhabad | Sirsa Ganj | Kanpur | Ludhiana | Indore   | Bangalore |
|-------------------|-----------|-------------|------------|--------|----------|----------|-----------|
| Price (in QtI)    | 1000-1050 | 1000-1150   | 1100-1150  | -      | 600-900  | 500-1200 | 1000-1200 |
| Arrivals (in Qtl) | 20000     | 3520        | 3750       | -      | 1250     | 7500     | 12000     |