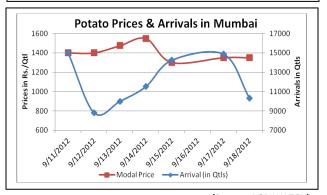

#### **Potato Prices & Arrivals in Producing & Consumption Centers**

(Source: AGRIWATCH)

# Potato Prices in major markets – Mandi vs. Retail as on 18<sup>th</sup> September 2012

| Centre Name         Variety         Min. Price (Rs/QtI)         Max. Price (Rs/QtI)         Modal Price (Rs/QtI)         Arrival (MT.)         Retail Price (Rs/QtI)           AGRA         POTATO STORE         900         1000         950         200         1400           BARAUT         POTATO STORE         1300         1400         1350         12         1800           BHOPAL         POTATO STORE         1300         1500         1400         85         1600           BHUBANESHWAR         POTATO STORE         1020         1060         1040         600         1300           CHENNAI         POTATO FRESH         1800         2000         1900         200         2800           DEHRADUN         POTATO FRESH         1570         1642         1585         37         3000           DEHRADUN         POTATO STORE         1315         1366         1325         63         2000           DEHRADUN         POTATO STORE         1300         2000         1975         1531         2400           DEHRADUN         POTATO STORE         1800         2000         1975         1531         2400           DELHI         POTATO STORE         1800         2000         1900         3<                                                                        |              | 1            |      | •    |      |      |      |
|---------------------------------------------------------------------------------------------------------------------------------------------------------------------------------------------------------------------------------------------------------------------------------------------------------------------------------------------------------------------------------------------------------------------------------------------------------------------------------------------------------------------------------------------------------------------------------------------------------------------------------------------------------------------------------------------------------------------------------------------------------------------------------------------------------------------------------------------------------------------------------------------------------------------------------------------------------------------------------------------------------------------------------------------------------------------------------------------------------------------------------------------------------------------------------------------------------------------------------------------------------------------------------------------------|--------------|--------------|------|------|------|------|------|
| BARAUT POTATO STORE 1300 1400 1350 12 1800 BHOPAL POTATO STORE 1300 1500 1400 85 1600 BHUBANESHWAR POTATO STORE 1020 1060 1040 600 1300 CHENNAI POTATO FRESH 1800 2000 1900 200 2800 DEHRADUN POTATO FRESH 1570 1642 1585 37 3000 DEHRADUN POTATO STORE 1315 1366 1325 63 2000 DELHI POTATO STORE 1800 2000 1975 1531 2400 GANGATOK POTATO STORE 1800 2000 1900 3 2500 GUWAHATI POTATO STORE 1650 1750 1700 28 2200 GUWAHATI POTATO STORE 1400 1500 1450 90 1800 HYDERABAD POTATO STORE 1100 1600 1500 230 1900 JAIPUR POTATO STORE 1100 1200 1160 222 1700 JAMMU POTATO STORE 1100 1200 1160 222 1700 JAMMU POTATO STORE 1100 1200 1150 36 1500 LUCKNOW POTATO STORE 1100 1350 1200 30 1800 MUMBAI POTATO STORE 1100 1350 1200 30 1800 MUMBAI POTATO STORE 1100 1350 1200 30 1800 MAGPUR POTATO STORE 1125 1375 1250 390 1800 PATNA POTATO STORE 1125 1375 1250 390 1800 PATNA POTATO STORE 1250 1450 1300 30 2000 RAIPUR POTATO STORE 1250 1400 1300 30 2000 RAIPUR POTATO STORE 1250 1400 1300 30 2000 RANCHI POTATO STORE 1250 1400 1550 20 2000 SURAT POTATO STORE 1018 1100 1045 250 1400 SHIMLA POTATO STORE 1018 1100 1550 20 2000                                                                                                                                                        |              | Variety      |      |      |      |      |      |
| BHOPAL         POTATO STORE         1300         1500         1400         85         1600           BHUBANESHWAR         POTATO STORE         1020         1060         1040         600         1300           CHENNAI         POTATO FRESH         1800         2000         1900         200         2800           DEHRADUN         POTATO FRESH         1570         1642         1585         37         3000           DEHRADUN         POTATO STORE         1315         1366         1325         63         2000           DELHI         POTATO FRESH         1750         2200         1975         1531         2400           GANGATOK         POTATO STORE         1800         2000         1900         3         2500           GUWAHATI         POTATO STORE         1400         1500         1450         90         1800           HYDERABAD         POTATO STORE         1400         1500         1450         90         1800           HYDERABAD         POTATO STORE         1100         1200         1160         222         1700           JAIPUR         POTATO STORE         1100         1200         1160         222         1700           JAMMU </td <td>AGRA</td> <td>POTATO STORE</td> <td>900</td> <td>1000</td> <td>950</td> <td>200</td> <td>1400</td> | AGRA         | POTATO STORE | 900  | 1000 | 950  | 200  | 1400 |
| BHUBANESHWAR         POTATO STORE         1020         1060         1040         600         1300           CHENNAI         POTATO FRESH         1800         2000         1900         200         2800           DEHRADUN         POTATO FRESH         1570         1642         1585         37         3000           DEHRADUN         POTATO STORE         1315         1366         1325         63         2000           DELHI         POTATO FRESH         1750         2200         1975         1531         2400           GANGATOK         POTATO STORE         1800         2000         1900         3         2500           GUWAHATI         POTATO STORE         1400         1500         1450         90         1800           HYDERABAD         POTATO STORE         1400         1500         1450         90         1800           HYDERABAD         POTATO STORE         1100         1200         1160         222         1700           JAIPUR         POTATO STORE         1100         1200         1160         222         1700           JAMMU         POTATO STORE         1100         1200         1150         36         1500           LUCKNOW<                                                                                                           | BARAUT       | POTATO STORE | 1300 | 1400 | 1350 | 12   | 1800 |
| CHENNAI POTATO FRESH 1800 2000 1900 200 2800  DEHRADUN POTATO FRESH 1570 1642 1585 37 3000  DEHRADUN POTATO STORE 1315 1366 1325 63 2000  DELHI POTATO FRESH 1750 2200 1975 1531 2400  GANGATOK POTATO STORE 1800 2000 1900 3 2500  GUWAHATI POTATO FRESH 1650 1750 1700 28 2200  GUWAHATI POTATO STORE 1400 1500 1450 90 1800  HYDERABAD POTATO STORE 1100 1600 1500 230 1900  JAIPUR POTATO STORE 1100 1200 1160 222 1700  JAMMU POTATO FRESH 1500 1600 1550 27 2000  JAMMU POTATO STORE 1100 1200 1150 36 1500  LUCKNOW POTATO STORE 1100 1350 1200 30 1800  MUMBAI POTATO STORE 1100 1350 1200 30 1800  MUMBAI POTATO STORE 1125 1375 1250 390 1800  PATNA POTATO STORE 1025 1225 1125 60 1700  PUNE POTATO STORE 1250 1400 1300 30 2000  RAIPUR POTATO STORE 1250 1400 1300 30 2000  RAIPUR POTATO STORE 1250 1400 1300 30 2000  RANCHI POTATO STORE 1018 1100 1045 250 1400  SHIMLA POTATO FRESH 1500 1600 1550 20 2000                                                                                                                                                                                                                                                                                                                                                                     | BHOPAL       | POTATO STORE | 1300 | 1500 | 1400 | 85   | 1600 |
| DEHRADUN         POTATO FRESH         1570         1642         1585         37         3000           DEHRADUN         POTATO STORE         1315         1366         1325         63         2000           DELHI         POTATO FRESH         1750         2200         1975         1531         2400           GANGATOK         POTATO STORE         1800         2000         1900         3         2500           GUWAHATI         POTATO FRESH         1650         1750         1700         28         2200           GUWAHATI         POTATO STORE         1400         1500         1450         90         1800           HYDERABAD         POTATO FRESH         1000         1600         1500         230         1900           JAMMU         POTATO STORE         1100         1200         1160         222         1700           JAMMU         POTATO STORE         1100         1200         1150         36         1500           LUCKNOW         POTATO STORE         1100         1350         1200         30         1800           MUMBAI         POTATO STORE         1125         1375         1250         390         1800           PATNA                                                                                                                       | BHUBANESHWAR | POTATO STORE | 1020 | 1060 | 1040 | 600  | 1300 |
| DEHRADUN         POTATO STORE         1315         1366         1325         63         2000           DELHI         POTATO FRESH         1750         2200         1975         1531         2400           GANGATOK         POTATO STORE         1800         2000         1900         3         2500           GUWAHATI         POTATO FRESH         1650         1750         1700         28         2200           GUWAHATI         POTATO STORE         1400         1500         1450         90         1800           HYDERABAD         POTATO FRESH         1000         1600         1500         230         1900           JAIPUR         POTATO STORE         1100         1200         1160         222         1700           JAMMU         POTATO STORE         1100         1200         1150         36         1500           LUCKNOW         POTATO STORE         1100         1350         1200         30         1800           MUMBAI         POTATO FRESH         1250         1450         1350         1032         2000           NAGPUR         POTATO STORE         1125         1375         1250         390         1800           PUNE                                                                                                                       | CHENNAI      | POTATO FRESH | 1800 | 2000 | 1900 | 200  | 2800 |
| DELHI POTATO FRESH 1750 2200 1975 1531 2400  GANGATOK POTATO STORE 1800 2000 1900 3 2500  GUWAHATI POTATO FRESH 1650 1750 1700 28 2200  GUWAHATI POTATO STORE 1400 1500 1450 90 1800  HYDERABAD POTATO FRESH 1000 1600 1500 230 1900  JAIPUR POTATO STORE 1100 1200 1160 222 1700  JAMMU POTATO FRESH 1500 1600 1550 27 2000  JAMMU POTATO STORE 1100 1200 1150 36 1500  LUCKNOW POTATO STORE 1100 1350 1200 30 1800  MUMBAI POTATO STORE 1100 1350 1200 30 1800  MUMBAI POTATO STORE 1125 1375 1250 390 1800  PATNA POTATO STORE 1025 1225 1125 60 1700  PUNE POTATO STORE 1250 1400 1300 30 2000  RANCHI POTATO STORE 1250 1400 1300 30 2000  RANCHI POTATO STORE 1018 1100 1045 250 1400  SHIMLA POTATO FRESH 1500 1600 1550 20 2000  SURAT POTATO STORE 1020 1300 1250 200 1800                                                                                                                                                                                                                                                                                                                                                                                                                                                                                                               | DEHRADUN     | POTATO FRESH | 1570 | 1642 | 1585 | 37   | 3000 |
| GANGATOK POTATO STORE 1800 2000 1900 3 2500 GUWAHATI POTATO FRESH 1650 1750 1700 28 2200 GUWAHATI POTATO STORE 1400 1500 1450 90 1800 HYDERABAD POTATO FRESH 1000 1600 1500 230 1900 JAIPUR POTATO STORE 1100 1200 1160 222 1700  JAMMU POTATO FRESH 1500 1600 1550 27 2000  JAMMU POTATO STORE 1100 1200 1150 36 1500  LUCKNOW POTATO STORE 1100 1350 1200 30 1800  MUMBAI POTATO STORE 1100 1350 1200 30 1800  NAGPUR POTATO STORE 1125 1375 1250 390 1800  PATNA POTATO STORE 1025 1225 1125 60 1700  PUNE POTATO STORE 1250 1400 1300 30 2000  RANCHI POTATO STORE 1250 1400 1300 30 2000  SHIMLA POTATO STORE 1018 1100 1045 250 1400  SHIMLA POTATO STORE 1200 1300 1250 200 1800                                                                                                                                                                                                                                                                                                                                                                                                                                                                                                                                                                                                           | DEHRADUN     | POTATO STORE | 1315 | 1366 | 1325 | 63   | 2000 |
| GUWAHATI POTATO FRESH 1650 1750 1700 28 2200 GUWAHATI POTATO STORE 1400 1500 1450 90 1800 HYDERABAD POTATO FRESH 1000 1600 1500 230 1900  JAIPUR POTATO STORE 1100 1200 1160 222 1700  JAMMU POTATO FRESH 1500 1600 1550 27 2000  JAMMU POTATO STORE 1100 1200 1150 36 1500  LUCKNOW POTATO STORE 1100 1350 1200 30 1800  MUMBAI POTATO FRESH 1250 1450 1350 1032 2000  NAGPUR POTATO STORE 1125 1375 1250 390 1800  PATNA POTATO STORE 1025 1225 1125 60 1700  PUNE POTATO STORE 1250 1400 1300 30 2000  RANCHI POTATO STORE 1018 1100 1045 250 1400  SHIMLA POTATO STORE 1500 1600 1550 20 2000  SURAT POTATO STORE 1200 1300 1250 200 1800                                                                                                                                                                                                                                                                                                                                                                                                                                                                                                                                                                                                                                                     | DELHI        | POTATO FRESH | 1750 | 2200 | 1975 | 1531 | 2400 |
| GUWAHATI POTATO STORE 1400 1500 1450 90 1800  HYDERABAD POTATO FRESH 1000 1600 1500 230 1900  JAIPUR POTATO STORE 1100 1200 1160 222 1700  JAMMU POTATO FRESH 1500 1600 1550 27 2000  JAMMU POTATO STORE 1100 1200 1150 36 1500  LUCKNOW POTATO STORE 1100 1350 1200 30 1800  MUMBAI POTATO FRESH 1250 1450 1350 1032 2000  NAGPUR POTATO STORE 1125 1375 1250 390 1800  PATNA POTATO STORE 1025 1225 1125 60 1700  PUNE POTATO FRESH 1300 1500 1400 755 1700  RAIPUR POTATO STORE 1250 1400 1300 30 2000  RANCHI POTATO STORE 1018 1100 1045 250 1400  SHIMLA POTATO STORE 1200 1300 1250 200 1800                                                                                                                                                                                                                                                                                                                                                                                                                                                                                                                                                                                                                                                                                               | GANGATOK     | POTATO STORE | 1800 | 2000 | 1900 | 3    | 2500 |
| HYDERABAD         POTATO FRESH         1000         1500         230         1900           JAIPUR         POTATO STORE         1100         1200         1160         222         1700           JAMMU         POTATO FRESH         1500         1600         1550         27         2000           JAMMU         POTATO STORE         1100         1200         1150         36         1500           LUCKNOW         POTATO STORE         1100         1350         1200         30         1800           MUMBAI         POTATO FRESH         1250         1450         1350         1032         2000           NAGPUR         POTATO STORE         1125         1375         1250         390         1800           PATNA         POTATO STORE         1025         1225         1125         60         1700           PUNE         POTATO FRESH         1300         1500         1400         755         1700           RAIPUR         POTATO STORE         1250         1400         1300         30         2000           SHIMLA         POTATO FRESH         1500         1600         1550         20         2000           SURAT         POTATO STORE                                                                                                                         | GUWAHATI     | POTATO FRESH | 1650 | 1750 | 1700 | 28   | 2200 |
| JAIPUR         POTATO STORE         1100         1200         1160         222         1700           JAMMU         POTATO FRESH         1500         1600         1550         27         2000           JAMMU         POTATO STORE         1100         1200         1150         36         1500           LUCKNOW         POTATO STORE         1100         1350         1200         30         1800           MUMBAI         POTATO FRESH         1250         1450         1350         1032         2000           NAGPUR         POTATO STORE         1125         1375         1250         390         1800           PATNA         POTATO STORE         1025         1225         1125         60         1700           PUNE         POTATO FRESH         1300         1500         1400         755         1700           RAIPUR         POTATO STORE         1250         1400         1300         30         2000           RANCHI         POTATO STORE         1018         1100         1045         250         1400           SHIMLA         POTATO STORE         1200         1300         1250         20         2000           SURAT         POTATO                                                                                                                     | GUWAHATI     | POTATO STORE | 1400 | 1500 | 1450 | 90   | 1800 |
| JAMMU         POTATO FRESH         1500         1600         1550         27         2000           JAMMU         POTATO STORE         1100         1200         1150         36         1500           LUCKNOW         POTATO STORE         1100         1350         1200         30         1800           MUMBAI         POTATO FRESH         1250         1450         1350         1032         2000           NAGPUR         POTATO STORE         1125         1375         1250         390         1800           PATNA         POTATO STORE         1025         1225         1125         60         1700           PUNE         POTATO FRESH         1300         1500         1400         755         1700           RAIPUR         POTATO STORE         1250         1400         1300         30         2000           RANCHI         POTATO STORE         1018         1100         1045         250         1400           SHIMLA         POTATO STORE         1200         1300         1250         20         2000           SURAT         POTATO STORE         1200         1300         1250         200         1800                                                                                                                                                     | HYDERABAD    | POTATO FRESH | 1000 | 1600 | 1500 | 230  | 1900 |
| JAMMU         POTATO STORE         1100         1200         1150         36         1500           LUCKNOW         POTATO STORE         1100         1350         1200         30         1800           MUMBAI         POTATO FRESH         1250         1450         1350         1032         2000           NAGPUR         POTATO STORE         1125         1375         1250         390         1800           PATNA         POTATO STORE         1025         1225         1125         60         1700           PUNE         POTATO FRESH         1300         1500         1400         755         1700           RAIPUR         POTATO STORE         1250         1400         1300         30         2000           RANCHI         POTATO STORE         1018         1100         1045         250         1400           SHIMLA         POTATO FRESH         1500         1600         1550         20         2000           SURAT         POTATO STORE         1200         1300         1250         200         1800                                                                                                                                                                                                                                                         | JAIPUR       | POTATO STORE | 1100 | 1200 | 1160 | 222  | 1700 |
| LUCKNOW         POTATO STORE         1100         1350         1200         30         1800           MUMBAI         POTATO FRESH         1250         1450         1350         1032         2000           NAGPUR         POTATO STORE         1125         1375         1250         390         1800           PATNA         POTATO STORE         1025         1225         1125         60         1700           PUNE         POTATO FRESH         1300         1500         1400         755         1700           RAIPUR         POTATO STORE         1250         1400         1300         30         2000           RANCHI         POTATO STORE         1018         1100         1045         250         1400           SHIMLA         POTATO FRESH         1500         1600         1550         20         2000           SURAT         POTATO STORE         1200         1300         1250         200         1800                                                                                                                                                                                                                                                                                                                                                             | JAMMU        | POTATO FRESH | 1500 | 1600 | 1550 | 27   | 2000 |
| MUMBAI         POTATO FRESH         1250         1450         1350         1032         2000           NAGPUR         POTATO STORE         1125         1375         1250         390         1800           PATNA         POTATO STORE         1025         1225         1125         60         1700           PUNE         POTATO FRESH         1300         1500         1400         755         1700           RAIPUR         POTATO STORE         1250         1400         1300         30         2000           RANCHI         POTATO STORE         1018         1100         1045         250         1400           SHIMLA         POTATO FRESH         1500         1600         1550         20         2000           SURAT         POTATO STORE         1200         1300         1250         200         1800                                                                                                                                                                                                                                                                                                                                                                                                                                                                   | JAMMU        | POTATO STORE | 1100 | 1200 | 1150 | 36   | 1500 |
| NAGPUR         POTATO STORE         1125         1375         1250         390         1800           PATNA         POTATO STORE         1025         1225         1125         60         1700           PUNE         POTATO FRESH         1300         1500         1400         755         1700           RAIPUR         POTATO STORE         1250         1400         1300         30         2000           RANCHI         POTATO STORE         1018         1100         1045         250         1400           SHIMLA         POTATO FRESH         1500         1600         1550         20         2000           SURAT         POTATO STORE         1200         1300         1250         200         1800                                                                                                                                                                                                                                                                                                                                                                                                                                                                                                                                                                          | LUCKNOW      | POTATO STORE | 1100 | 1350 | 1200 | 30   | 1800 |
| PATNA         POTATO STORE         1025         1225         1125         60         1700           PUNE         POTATO FRESH         1300         1500         1400         755         1700           RAIPUR         POTATO STORE         1250         1400         1300         30         2000           RANCHI         POTATO STORE         1018         1100         1045         250         1400           SHIMLA         POTATO FRESH         1500         1600         1550         20         2000           SURAT         POTATO STORE         1200         1300         1250         200         1800                                                                                                                                                                                                                                                                                                                                                                                                                                                                                                                                                                                                                                                                                | MUMBAI       | POTATO FRESH | 1250 | 1450 | 1350 | 1032 | 2000 |
| PUNE         POTATO FRESH         1300         1500         1400         755         1700           RAIPUR         POTATO STORE         1250         1400         1300         30         2000           RANCHI         POTATO STORE         1018         1100         1045         250         1400           SHIMLA         POTATO FRESH         1500         1600         1550         20         2000           SURAT         POTATO STORE         1200         1300         1250         200         1800                                                                                                                                                                                                                                                                                                                                                                                                                                                                                                                                                                                                                                                                                                                                                                                    | NAGPUR       | POTATO STORE | 1125 | 1375 | 1250 | 390  | 1800 |
| RAIPUR         POTATO STORE         1250         1400         1300         30         2000           RANCHI         POTATO STORE         1018         1100         1045         250         1400           SHIMLA         POTATO FRESH         1500         1600         1550         20         2000           SURAT         POTATO STORE         1200         1300         1250         200         1800                                                                                                                                                                                                                                                                                                                                                                                                                                                                                                                                                                                                                                                                                                                                                                                                                                                                                        | PATNA        | POTATO STORE | 1025 | 1225 | 1125 | 60   | 1700 |
| RANCHI         POTATO STORE         1018         1100         1045         250         1400           SHIMLA         POTATO FRESH         1500         1600         1550         20         2000           SURAT         POTATO STORE         1200         1300         1250         200         1800                                                                                                                                                                                                                                                                                                                                                                                                                                                                                                                                                                                                                                                                                                                                                                                                                                                                                                                                                                                             | PUNE         | POTATO FRESH | 1300 | 1500 | 1400 | 755  | 1700 |
| SHIMLA         POTATO FRESH         1500         1600         1550         20         2000           SURAT         POTATO STORE         1200         1300         1250         200         1800                                                                                                                                                                                                                                                                                                                                                                                                                                                                                                                                                                                                                                                                                                                                                                                                                                                                                                                                                                                                                                                                                                   | RAIPUR       | POTATO STORE | 1250 | 1400 | 1300 | 30   | 2000 |
| SURAT         POTATO STORE         1200         1300         1250         200         1800                                                                                                                                                                                                                                                                                                                                                                                                                                                                                                                                                                                                                                                                                                                                                                                                                                                                                                                                                                                                                                                                                                                                                                                                        | RANCHI       | POTATO STORE | 1018 | 1100 | 1045 | 250  | 1400 |
| 10.11.10                                                                                                                                                                                                                                                                                                                                                                                                                                                                                                                                                                                                                                                                                                                                                                                                                                                                                                                                                                                                                                                                                                                                                                                                                                                                                          | SHIMLA       | POTATO FRESH | 1500 | 1600 | 1550 | 20   | 2000 |
| TRIVANDRUM         POTATO FRESH         1800         2000         1900         18         2500                                                                                                                                                                                                                                                                                                                                                                                                                                                                                                                                                                                                                                                                                                                                                                                                                                                                                                                                                                                                                                                                                                                                                                                                    | SURAT        | POTATO STORE | 1200 | 1300 | 1250 | 200  | 1800 |
|                                                                                                                                                                                                                                                                                                                                                                                                                                                                                                                                                                                                                                                                                                                                                                                                                                                                                                                                                                                                                                                                                                                                                                                                                                                                                                   | TRIVANDRUM   | POTATO FRESH | 1800 | 2000 | 1900 | 18   | 2500 |