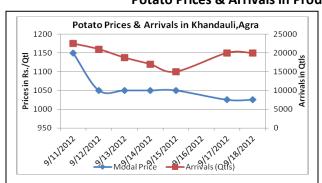

#### **Potato Prices & Arrivals in Producing & Consumption Centers**

(Source: AGRIWATCH)

### Potato Prices & Arrivals in major Mandi as on 18/9/2012

| Mandi             | Khandauli | Farrukhabad | Sirsa Ganj | Kanpur    | Ludhiana | Indore    | Bangalore |
|-------------------|-----------|-------------|------------|-----------|----------|-----------|-----------|
| Price (in Qtl)    | 1000-1050 | 1000-1150   | 1200       | 1000-1300 | 600-900  | 1000-1200 | 1300-1500 |
| Arrivals (in Qtl) | 20000     | 3200        | 5600       | 8000      | 2000     | 6500      | 8000      |

#### Potato Prices & Arrivals in major Mandi as on 17/9/2012

| Mandi             | Khandauli | Farrukhabad | Sirsa Ganj | Kanpur | Ludhiana | Indore   | Bangalore |
|-------------------|-----------|-------------|------------|--------|----------|----------|-----------|
| Price (in QtI)    | 1000-1050 | 1000-1150   | 1100-1150  | -      | 600-900  | 500-1200 | 1000-1200 |
| Arrivals (in Qtl) | 20000     | 3520        | 3750       | -      | 1250     | 7500     | 12000     |

#### **Potato Fundamentals:**

- According to trade sources, sowing of early Rabi crop in Punjab is expected to delay by 15 days as of heavy rainfall. Usually time period for early Rabi is September last week but this time they are expecting the sowing after mid October.
- In Tarkeshwar (West Bengal), approximately 56% potato has been released compared to 53% at this time last year. Prices are hovering in the range of Rs 1100 to Rs1150/ quintal. According to trade sources prices are expected to decrease or remain stable in coming days.
- In Khandauli (Agra), prices have fallen to Rs 1125/ quintal from Rs1150 / quintal in last two days which is due to increase in arrivals. According to trade sources, farmers are releasing much of their stock in fear of low prices in future as traders have stocked more than expected.
- According to trade sources, fresh potato is hovering in the range of Rs 1700 to Rs 3000 / quintal all
  across the country. Maximum prices were seen in Dehradun at Rs 3000/ quintal followed by Chennai
  and Trivandrum at Rs 2800 and Rs 2500/ quintal respectively.