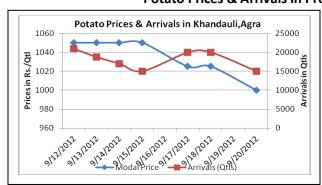

#### **Potato Prices & Arrivals in Producing & Consumption Centers**

(Source: AGRIWATCH)

# Potato Prices & Arrivals in major Mandi as on 20/9/2012

| Mandi             | Khandauli | Farrukhabad | Sirsa Ganj | Kanpur | Ludhiana | Indore    | Bangalore |
|-------------------|-----------|-------------|------------|--------|----------|-----------|-----------|
| Price (in Qtl)    | 1000      | 1000-1200   | 1000-1160  | -      | -        | 1000-1100 | 1350-1500 |
| Arrivals (in Qtl) | 15000     | 2700        | 4500       | -      | -        | 8000      | 10000     |

## Potato Prices & Arrivals in major Mandi as on 18/9/2012

| Mandi             | Khandauli | Farrukhabad | Sirsa Ganj | Kanpur    | Ludhiana | Indore    | Bangalore |
|-------------------|-----------|-------------|------------|-----------|----------|-----------|-----------|
| Price (in Qtl)    | 1000-1050 | 1000-1150   | 1200       | 1000-1300 | 600-900  | 1000-1200 | 1300-1500 |
| Arrivals (in Qtl) | 20000     | 3200        | 5600       | 8000      | 2000     | 6500      | 8000      |