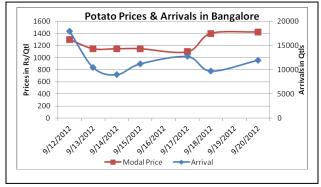

#### **Potato Prices & Arrivals in Producing & Consumption Centers**

(Source: AGRIWATCH)

# Potato Prices & Arrivals in major Mandi as on 20/9/2012

| Mandi             | Khandauli | Farrukhabad | Sirsa Ganj | Kanpur | Ludhiana | Indore    | Bangalore |
|-------------------|-----------|-------------|------------|--------|----------|-----------|-----------|
| Price (in Qtl)    | 1000      | 1000-1200   | 1000-1160  | -      | -        | 1000-1100 | 1350-1500 |
| Arrivals (in Qtl) | 15000     | 2700        | 4500       | -      | -        | 8000      | 10000     |

## Potato Prices & Arrivals in major Mandi as on 18/9/2012

| Mandi             | Khandauli | Farrukhabad | Sirsa Ganj | Kanpur    | Ludhiana | Indore    | Bangalore |
|-------------------|-----------|-------------|------------|-----------|----------|-----------|-----------|
| Price (in Qtl)    | 1000-1050 | 1000-1150   | 1200       | 1000-1300 | 600-900  | 1000-1200 | 1300-1500 |
| Arrivals (in Qtl) | 20000     | 3200        | 5600       | 8000      | 2000     | 6500      | 8000      |