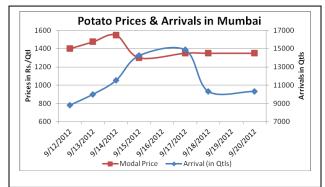

#### **Potato Prices & Arrivals in Producing & Consumption Centers**

(Source: AGRIWATCH)

# Potato Prices & Arrivals in major Mandi as on 20/9/2012

| Mandi             | Khandauli | Farrukhabad | Sirsa Ganj | Kanpur | Ludhiana | Indore    | Bangalore |
|-------------------|-----------|-------------|------------|--------|----------|-----------|-----------|
| Price (in Qtl)    | 1000      | 1000-1200   | 1000-1160  | -      | -        | 1000-1100 | 1350-1500 |
| Arrivals (in Qtl) | 15000     | 2700        | 4500       | -      | -        | 8000      | 10000     |

## Potato Prices & Arrivals in major Mandi as on 18/9/2012

| Mandi             | Khandauli | Farrukhabad | Sirsa Ganj | Kanpur    | Ludhiana | Indore    | Bangalore |
|-------------------|-----------|-------------|------------|-----------|----------|-----------|-----------|
| Price (in Qtl)    | 1000-1050 | 1000-1150   | 1200       | 1000-1300 | 600-900  | 1000-1200 | 1300-1500 |
| Arrivals (in Qtl) | 20000     | 3200        | 5600       | 8000      | 2000     | 6500      | 8000      |