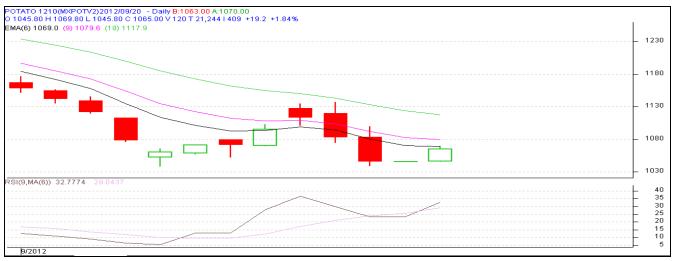

## **Monthly Chart of MCX- Agra October Contract:**

(Source: AGRIWATCH)

Potato futures are trading below its exponential moving averages indicating bearishness in the market. Prices are finding support in the range of Rs. 1050-1030. On higher side potato prices could find resistance near 1080 and then at 1130. Prices are likely to consolidate in the range of Rs. 1030-1130 for some days before moving either side.