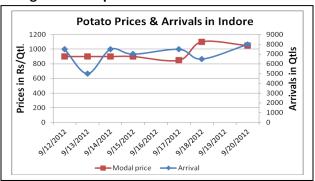

#### **Potato Prices & Arrivals in Producing & Consumption Centers**

(Source: AGRIWATCH)

# Potato Prices & Arrivals in major Mandi as on 20/9/2012

| Mandi             | Khandauli | Farrukhabad | Sirsa Ganj | Kanpur | Ludhiana | Indore    | Bangalore |
|-------------------|-----------|-------------|------------|--------|----------|-----------|-----------|
| Price (in Qtl)    | 1000      | 1000-1200   | 1000-1160  | -      | -        | 1000-1100 | 1350-1500 |
| Arrivals (in Qtl) | 15000     | 2700        | 4500       | -      | -        | 8000      | 10000     |

## Potato Prices & Arrivals in major Mandi as on 18/9/2012

| Mandi             | Khandauli | Farrukhabad | Sirsa Ganj | Kanpur    | Ludhiana | Indore    | Bangalore |
|-------------------|-----------|-------------|------------|-----------|----------|-----------|-----------|
| Price (in Qtl)    | 1000-1050 | 1000-1150   | 1200       | 1000-1300 | 600-900  | 1000-1200 | 1300-1500 |
| Arrivals (in Qtl) | 20000     | 3200        | 5600       | 8000      | 2000     | 6500      | 8000      |