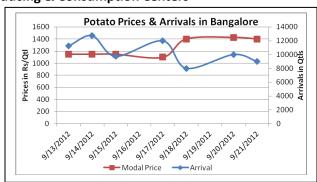

## **Potato Prices & Arrivals in Producing & Consumption Centers**

(Source: AGRIWATCH)