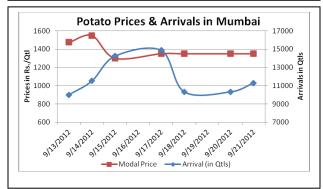

## **Potato Prices & Arrivals in Producing & Consumption Centers**

(Source: AGRIWATCH)