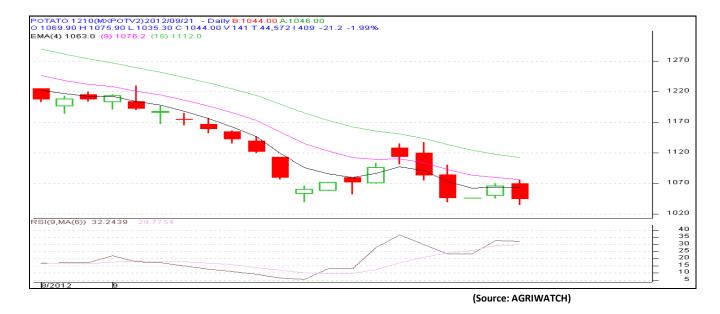

In the futures market, in all MCX Agra contract prices have decline and open interest has increased which is indicating that market participants are taking sell position for near future as they are expecting a decline in prices in future.

## **Monthly Chart of MCX- Agra October Contract:**

Potato futures are trading below its exponential moving averages indicating bearishness in the market. Prices are finding support in the range of Rs. 1050-1030. On higher side potato prices could find resistance near 1080 and then at 1130. Prices are likely to consolidate in the range of Rs. 1030-1130 for some days before moving either side.