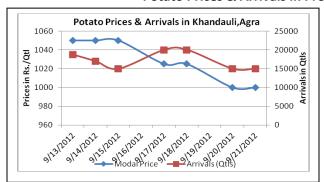

## **Potato Prices & Arrivals in Producing & Consumption Centers**

(Source: AGRIWATCH)