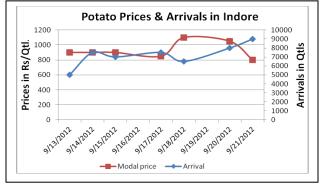

## **Potato Prices & Arrivals in Producing & Consumption Centers**

(Source: AGRIWATCH)

#### **Potato Fundamentals:**

- According to trade sources in Delhi market, potatoes are arriving in market from Karnataka, H.P and U.P which are contributing 5%, 22% and 70% of total arrivals respectively. Average arrivals have declined to 14000 quintals from 21000 quintals in last 3-4 days.
- According to trade sources in Agra (U.P), release from cold storages has decreased because demand from South India is low as Hassan origin potato is available in market. Prices of Potatoes in U.P are expected to decline by approximately Rs 100/ quintal in coming days.
- According to trade sources, prices of potatoes are continuously declining even after West Bengal banned the supply of potatoes outside state and Crop failure in Hassan by approximately 50% of total area. The reason of decline in prices is that release from cold storage is constant but demand is stable.
- In Indore, pace of release from cold storages has increased which resulted into decrease in prices. The average arrivals increased to 7800 quintals from 6500 quintals in last three. Prices are expected to decrease further if situation remains same.