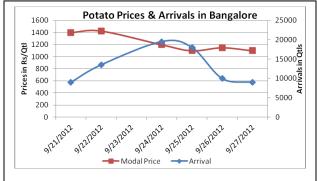

#### **Potato Fundamentals:**

- In Bangalore, 90% arrival is coming from local region whereas remaining 10% is arriving from U.P.
  According to trade sources, arrivals have fallen to 9500 quintals from 18500 quintals in last 4-5 days.
  Average prices have also declined to Rs 1125/ quintal from Rs 1150/ quintal because of sluggish market.
- Meanwhile, in retail market stored potato are hovering in the range of Rs 1400/ quintal to Rs 2400/ quintal all across the country. Fresh potatoes are in the range of Rs 1800 to 2800 / quintal which mainly arriving in market from H.P and Hassan (Karnataka).
- In almost all the markets, prices are almost stable from last few days irrespective of the arrival because of low demand in market and arrivals are high.
- In Kanpur market, prices are stable and irrespective of arrivals which are hovering in the range of Rs 1000 to Rs 1200/ quintal from last few days. Arrivals are showing much variation because of market demand.

### **Potato Prices & Arrivals in Producing & Consumption Centers**

(Source: AGRIWATCH)

### Potato Prices & Arrivals in major Mandi as on 27/9/2012

| Mandi             | Khandauli | Farrukhabad | Ahmadabad | Kanpur    | Ludhiana | Indore  | Bangalore |
|-------------------|-----------|-------------|-----------|-----------|----------|---------|-----------|
| Price (in Qtl)    | 1000-1100 | 1000-1300   | 90-1400   | 1000-1200 | 600-800  | 300-900 | 800-1400  |
| Arrivals (in Qtl) | 22500     | 15000       | 3351      | 14000     | 1500     | 7500    | 9000      |

### Potato Prices & Arrivals in major Mandi as on 26/9/2012

| Mandi             | Khandauli | Farrukhabad | Ahmadabad | Kanpur    | Ludhiana | Indore   | Bangalore |
|-------------------|-----------|-------------|-----------|-----------|----------|----------|-----------|
| Price (in QtI)    | 1000-1100 | 1000-1300   | 950-1450  | 1000-1200 | 600-900  | 300-1000 | 900-1400  |
| Arrivals (in Qtl) | 22500     | 15000       | 4400      | 30000     | 1500     | 8500     | 10000     |