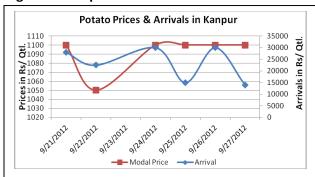

#### **Potato Fundamentals:**

- In Bangalore, 90% arrival is coming from local region whereas remaining 10% is arriving from U.P.
  According to trade sources, arrivals have fallen to 9500 quintals from 18500 quintals in last 4-5 days.
  Average prices have also declined to Rs 1125/ quintal from Rs 1150/ quintal because of sluggish market.
- Meanwhile, in retail market stored potato are hovering in the range of Rs 1400/ quintal to Rs 2400/ quintal all across the country. Fresh potatoes are in the range of Rs 1800 to 2800 / quintal which mainly arriving in market from H.P and Hassan (Karnataka).
- In almost all the markets, prices are almost stable from last few days irrespective of the arrival because of low demand in market and arrivals are high.
- In Kanpur market, prices are stable and irrespective of arrivals which are hovering in the range of Rs 1000 to Rs 1200/ quintal from last few days. Arrivals are showing much variation because of market demand.

### **Potato Prices & Arrivals in Producing & Consumption Centers**

(Source: AGRIWATCH)

### Potato Prices & Arrivals in major Mandi as on 27/9/2012

| Mandi             | Khandauli | Farrukhabad | Ahmadabad | Kanpur    | Ludhiana | Indore  | Bangalore |
|-------------------|-----------|-------------|-----------|-----------|----------|---------|-----------|
| Price (in Qtl)    | 1000-1100 | 1000-1300   | 90-1400   | 1000-1200 | 600-800  | 300-900 | 800-1400  |
| Arrivals (in Qtl) | 22500     | 15000       | 3351      | 14000     | 1500     | 7500    | 9000      |

### Potato Prices & Arrivals in major Mandi as on 26/9/2012

| Mandi             | Khandauli | Farrukhabad | Ahmadabad | Kanpur    | Ludhiana | Indore   | Bangalore |
|-------------------|-----------|-------------|-----------|-----------|----------|----------|-----------|
| Price (in QtI)    | 1000-1100 | 1000-1300   | 950-1450  | 1000-1200 | 600-900  | 300-1000 | 900-1400  |
| Arrivals (in Qtl) | 22500     | 15000       | 4400      | 30000     | 1500     | 8500     | 10000     |