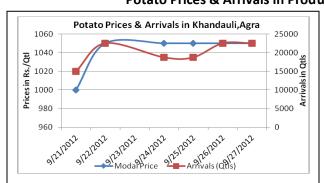

### **Potato Prices & Arrivals in Producing & Consumption Centers**

(Source: AGRIWATCH)

### Potato Prices & Arrivals in major Mandi as on 27/9/2012

| Mandi             | Khandauli | Farrukhabad | Ahmadabad | Kanpur    | Ludhiana | Indore  | Bangalore |
|-------------------|-----------|-------------|-----------|-----------|----------|---------|-----------|
| Price (in Qtl)    | 1000-1100 | 1000-1300   | 90-1400   | 1000-1200 | 600-800  | 300-900 | 800-1400  |
| Arrivals (in Qtl) | 22500     | 15000       | 3351      | 14000     | 1500     | 7500    | 9000      |

### Potato Prices & Arrivals in major Mandi as on 26/9/2012

| Mandi             | Khandauli | Farrukhabad | Ahmadabad | Kanpur    | Ludhiana | Indore   | Bangalore |
|-------------------|-----------|-------------|-----------|-----------|----------|----------|-----------|
| Price (in QtI)    | 1000-1100 | 1000-1300   | 950-1450  | 1000-1200 | 600-900  | 300-1000 | 900-1400  |
| Arrivals (in Qtl) | 22500     | 15000       | 4400      | 30000     | 1500     | 8500     | 10000     |