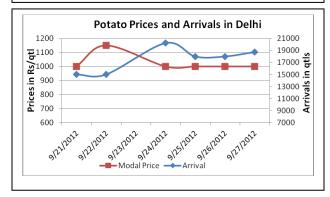

### **Potato Prices & Arrivals in Producing & Consumption Centers**

(Source: AGRIWATCH)

# Potato Prices in major markets – Mandi vs. Retail as on 27<sup>th</sup> September 2012

| Centre     |              | Min. Price | Max. Price | <b>Modal Price</b> | Arrival | Retail Price |
|------------|--------------|------------|------------|--------------------|---------|--------------|
| Name       | Variety      | (Rs/QtI)   | (Rs/QtI)   | (Rs/QtI)           | (MT.)   | (Rs/QtI)     |
| ABOHAR     | POTATO STORE | 840        | 1150       | 990                | 95      | 1800         |
| AGRA       | POTATO STORE | 800        | 1000       | 900                | 210     | 1400         |
| AHMEDABAD  | POTATO STORE | 950        | 1350       | 1150               | 259     | 1700         |
| AMRITSAR   | POTATO STORE | 700        | 900        | 800                | 25      | 1200         |
| BARAUT     | POTATO STORE | 1400       | 1500       | 1450               | 12      | 1900         |
| CHANDIGARH | POTATO STORE | 1125       | 1175       | 1150               | 80      | 1500         |
| CHENNAI    | POTATO FRESH | 1800       | 2000       | 1900               | 200     | 2800         |
| DELHI      | POTATO FRESH | 1250       | 1750       | 1500               | 1446    | 2200         |
| GANGATOK   | POTATO STORE | 1800       | 2200       | 2000               | 3       | 2400         |
| GUWAHATI   | POTATO FRESH | 1500       | 1600       | 1550               | 35      | 2000         |
| GUWAHATI   | POTATO STORE | 1300       | 1400       | 1350               | 130     | 1800         |
| JAIPUR     | POTATO STORE | 1050       | 1150       | 1105               | 180     | 1600         |
| JAMMU      | POTATO FRESH | 1400       | 1600       | 1500               | 18      | 2000         |
| JAMMU      | POTATO STORE | 1000       | 1200       | 1100               | 45      | 1400         |
| KOLKATA    | POTATO STORE | 1170       | 1190       | 1180               | 477     | 1400         |
| LUCKNOW    | POTATO STORE | 1200       | 1500       | 1360               | 38      | 1800         |
| MUMBAI     | POTATO FRESH | 1000       | 1400       | 1200               | 1040    | 2000         |
| NASIK      | POTATO STORE | 1550       | 1760       | 1650               | 60      | 1960         |
| PATNA      | POTATO STORE | 1100       | 1200       | 1150               | 120     | 1800         |
| PUNE       | POTATO FRESH | 1200       | 1600       | 1400               | 668     | 1800         |
| RAIPUR     | POTATO STORE | 1300       | 1400       | 1350               | 30      | 2000         |
| RANCHI     | POTATO STORE | 1060       | 1250       | 1150               | 265     | 1500         |
| SHIMLA     | POTATO FRESH | 1700       | 1800       | 1750               | 23      | 2000         |
| SRINAGAR   | POTATO FRESH | 1300       | 1450       | 1400               | 50      | 1800         |
| SRINAGAR   | POTATO STORE | 1500       | 1600       | 1550               | 70      | 2000         |
| SURAT      | POTATO STORE | 1250       | 1300       | 1275               | 230     | 2000         |
| TRIVANDRUM | POTATO FRESH | 1800       | 1900       | 1850               | 20      | 2300         |