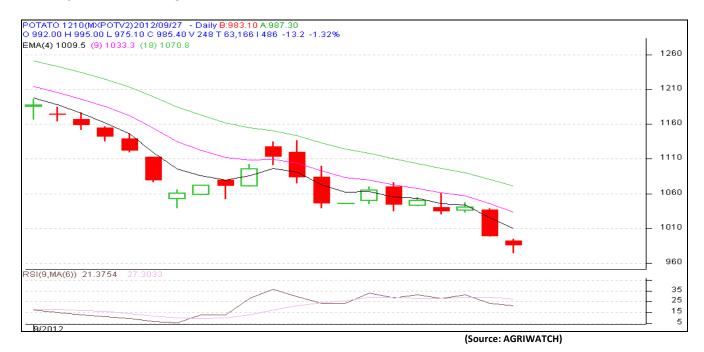

| 120    |
| POTATOTRWR | MCX      | 15-Oct-12   | 933.9                  | 912                        | 21.90         | 8220                        | 8430                             | -210   |
|            |          |             |                        | Total                      |               |                             |                                  | 1590   |

In the futures market, some buying is seen in across all the contracts. Both prices and open interest has increased except MCX Agra and Tarkeshwar October contract which suggests market participants are comfortable in buying at these levels. Tarkeshwar contract is trading below its spot price which is attracting traders to create buy position in this contract.

## **Monthly Chart of MCX- Agra October Contract:**







# Potato Prices in major markets – Mandi vs. Retail as on 27<sup>th</sup> September 2012

| Centre     |              | Min. Price | Max. Price | <b>Modal Price</b> | Arrival | Retail Price |
|------------|--------------|------------|------------|--------------------|---------|--------------|
| Name       | Variety      | (Rs/QtI)   | (Rs/QtI)   | (Rs/QtI)           | (MT.)   | (Rs/QtI)     |
| ABOHAR     | POTATO STORE | 840        | 1150       | 990                | 95      | 1800         |
| AGRA       | POTATO STORE | 800        | 1000       | 900                | 210     | 1400         |
| AHMEDABAD  | POTATO STORE | 950        | 1350       | 1150               | 259     | 1700         |
| AMRITSAR   | POTATO STORE | 700        | 900        | 800                | 25      | 1200