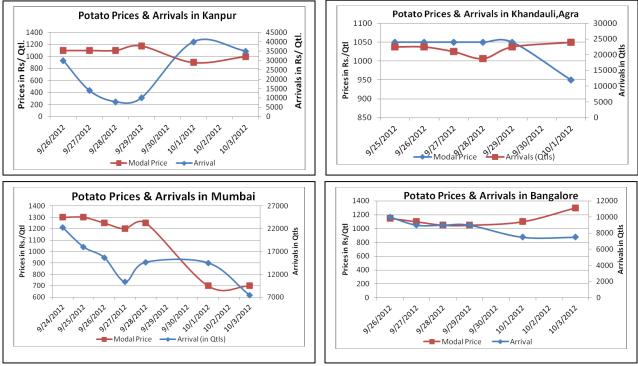

#### **Potato Fundamentals:**

- In Khandauli (Agra), prices and arrivals are almost stable from last 3-4 days. According to trade sources, arrival of fresh potato from Hassan and low demand in market has led to stable prices and arrivals.
- In Kanpur market, prices are stable and irrespective of arrivals which are hovering in the range of Rs 1050 to Rs 1200/ quintal from last few days. Arrivals are showing much variation because traders/farmers are releasing much of their stock in fear of low prices in future.
- In retail market, stored potato prices are hovering in the range of Rs 1300 to Rs 2400/ quintal whereas fresh potato prices are in the range of Rs 2000 to Rs 2600/ quintal. Fresh potato is arriving in market from Hassan (Karnataka) region.
- In Bangalore, arrivals have continuously decreased in last two days to 7500 quintal from 8500 quintal, which has given support to prices which increase upto 1300/quintal from 1100/ qtl.

### Potato Prices & Arrivals in Producing & Consumption Centers

(Source: AGRIWATCH)