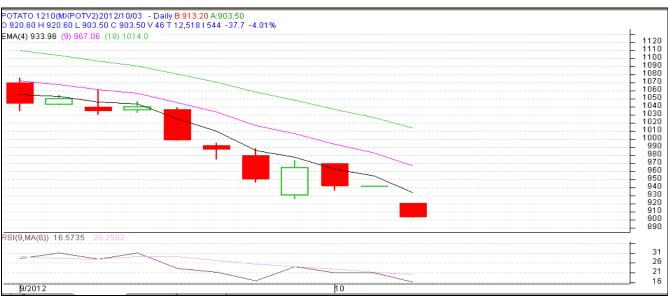

### Potato Futures Prices at MCX as on 3<sup>rd</sup> October 2012

In futures market, near month contracts of Agra and Tarkeshwar declined with decrease in open interest which suggests long liquidation. Far month contracts seen decrease in prices along with increase in open interest which indicates fresh short build up. Both the trading activity signifies that market participants are bearish on potato prices in near futures.

The below chart shows bearish pattern in potato prices as prices are trading well below its moving average lines. However, the relative strength Index (RSI) is hovering in oversold region. Bounce back is prices could be possible from these levels especially in Oct contract for Agra delivery.

#### Monthly Chart of MCX- Agra October Contract:

(Source: AGRIWATCH)