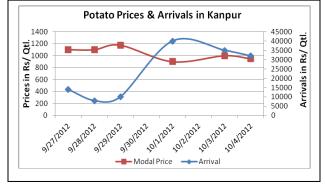

### **Potato Prices & Arrivals in Producing & Consumption Centers**

(Source: AGRIWATCH)

### Potato Prices & Arrivals in major Mandi as on 04/10/2012

| Mandi             | Ludhiana | Khandauli | Farrukhabad | Kanpur   | Indore   | Ahmedabad | Bangalore |
|-------------------|----------|-----------|-------------|----------|----------|-----------|-----------|
| Price (in Qtl)    | 600-800  | 800-900   | 1000-1400   | 700-1200 | 500-1000 | 900-1350  | 1000-1700 |
| Arrivals (in Qtl) | 1250     | 20000     | 48000       | 32000    | 10000    | 3500      | 8000      |

## Potato Prices & Arrivals in major Mandi as on 03/10/2012

| Mandi             | Ludhiana | Khandauli | Farrukhabad | Kanpur   | Indore   | Ahmedabad | Bangalore |
|-------------------|----------|-----------|-------------|----------|----------|-----------|-----------|
| Price (in QtI)    | 600-800  | 900-1000  | 1000-1400   | 800-1200 | 300-1000 | 900-1000  | 1000-1600 |
| Arrivals (in Qtl) | 3500     | 24000     | 30000       | 35000    | 9000     | 2500      | 7500      |