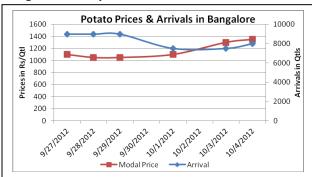

### **Potato Prices & Arrivals in Producing & Consumption Centers**

(Source: AGRIWATCH)

### Potato Prices & Arrivals in major Mandi as on 04/10/2012

| Mandi             | Ludhiana | Khandauli | Farrukhabad | Kanpur   | Indore   | Ahmedabad | Bangalore |
|-------------------|----------|-----------|-------------|----------|----------|-----------|-----------|
| Price (in Qtl)    | 600-800  | 800-900   | 1000-1400   | 700-1200 | 500-1000 | 900-1350  | 1000-1700 |
| Arrivals (in Qtl) | 1250     | 20000     | 48000       | 32000    | 10000    | 3500      | 8000      |

## Potato Prices & Arrivals in major Mandi as on 03/10/2012

| Mandi             | Ludhiana | Khandauli | Farrukhabad | Kanpur   | Indore   | Ahmedabad | Bangalore |
|-------------------|----------|-----------|-------------|----------|----------|-----------|-----------|
| Price (in QtI)    | 600-800  | 900-1000  | 1000-1400   | 800-1200 | 300-1000 | 900-1000  | 1000-1600 |
| Arrivals (in Qtl) | 3500     | 24000     | 30000       | 35000    | 9000     | 2500      | 7500      |