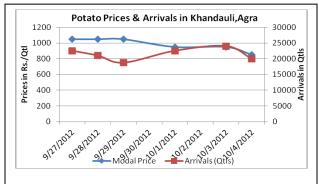

#### **Potato Fundamentals:**

- At the Multi Commodity exchange (MCX), October month contract for potato-Agra prices has hit lower circuit of 4 % by falling to Rs 867.4 from Rs 903.5.
- In Delhi Azadpur market, potato is arriving from Karnataka, U.P, Punjab and Shimla which are contributing 10%, 75%, 8% and 7% to the total arrival. Fresh potato is coming from Shimla and Karnataka.
- In Maharashtra, potato from U.P is fetching highest prices of Rs11 to Rs12/kg and are expected to expected to remain stable throughout the week.
- According to trader from Khandauli (Agra), prices are expected to fall down further by Rs 50/ quintal in next few days. At present prices are hovering in the range of Rs 800/ quintal to Rs 950/ quintal.

### **Potato Prices & Arrivals in Producing & Consumption Centers**

(Source: AGRIWATCH)

### Potato Prices & Arrivals in major Mandi as on 04/10/2012

| Mandi             | Ludhiana | Khandauli | Farrukhabad | Kanpur   | Indore   | Ahmedabad | Bangalore |
|-------------------|----------|-----------|-------------|----------|----------|-----------|-----------|
| Price (in Qtl)    | 600-800  | 800-900   | 1000-1400   | 700-1200 | 500-1000 | 900-1350  | 1000-1700 |
| Arrivals (in Qtl) | 1250     | 20000     | 48000       | 32000    | 10000    | 3500      | 8000      |

## Potato Prices & Arrivals in major Mandi as on 03/10/2012

| Mandi             | Ludhiana | Khandauli | Farrukhabad | Kanpur   | Indore   | Ahmedabad | Bangalore |
|-------------------|----------|-----------|-------------|----------|----------|-----------|-----------|
| Price (in QtI)    | 600-800  | 900-1000  | 1000-1400   | 800-1200 | 300-1000 | 900-1000  | 1000-1600 |
| Arrivals (in Qtl) | 3500     | 24000     | 30000       | 35000    | 9000     | 2500      | 7500      |