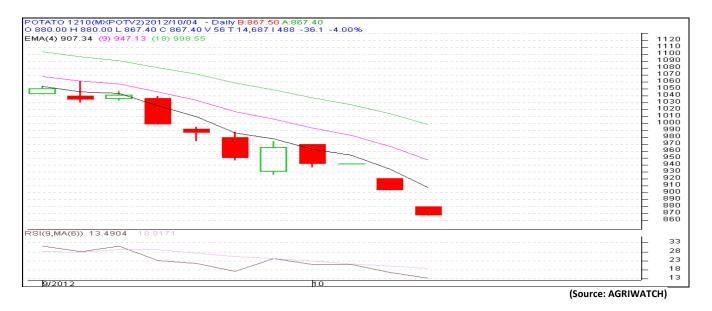

12   | 885                    | 887.1                      | -2.1       | 7260                        | 8430                             | -1170  |
|            |          |             |                        | Total                      |            |                             |                                  | -1920  |

In the futures market, some short covering is seen in March & April contract with increase in price and open interest. Earlier March contract prices have fallen from Rs. 750 to Rs. 700 levels in last two weeks. In Oct contract, it seems market participants are exiting from their buy positions created earlier in anticipation of price rise. In this contract, both price and open interest have fallen substantially.

### **Monthly Chart of MCX- Agra October Contract:**







# Potato Prices in major markets – Mandi vs. Retail as on 4<sup>th</sup> October 2012

| Centre<br>Name | Variety      | Min. Price<br>(Rs/Qtl) | Max. Price<br>(Rs/Qtl) | Modal<br>Price<br>(Rs/Qtl) | Arrival<br>(MT.) | Retail Price<br>(Rs/Qtl) |
|----------------|--------------|------------------------|------------------------|----------------------------|------------------|--------------------------|
| ABOHAR         | POTATO STORE | 950                    | 1260                   | 1105                       | 88               | 1800                     |
| AGRA           | POTATO STORE | 900                    | 1000                   | 950                        | 210              | 1400                     |
| AMRITSAR       | POTATO STORE | 760                    | 825