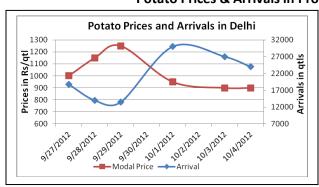

### **Potato Prices & Arrivals in Producing & Consumption Centers**

(Source: AGRIWATCH)

### Potato Prices & Arrivals in major Mandi as on 04/10/2012

| Mandi             | Ludhiana | Khandauli | Farrukhabad | Kanpur   | Indore   | Ahmedabad | Bangalore |
|-------------------|----------|-----------|-------------|----------|----------|-----------|-----------|
| Price (in Qtl)    | 600-800  | 800-900   | 1000-1400   | 700-1200 | 500-1000 | 900-1350  | 1000-1700 |
| Arrivals (in Qtl) | 1250     | 20000     | 48000       | 32000    | 10000    | 3500      | 8000      |

## Potato Prices & Arrivals in major Mandi as on 03/10/2012

| Mandi             | Ludhiana | Khandauli | Farrukhabad | Kanpur   | Indore   | Ahmedabad | Bangalore |
|-------------------|----------|-----------|-------------|----------|----------|-----------|-----------|
| Price (in QtI)    | 600-800  | 900-1000  | 1000-1400   | 800-1200 | 300-1000 | 900-1000  | 1000-1600 |
| Arrivals (in Qtl) | 3500     | 24000     | 30000       | 35000    | 9000     | 2500      | 7500      |