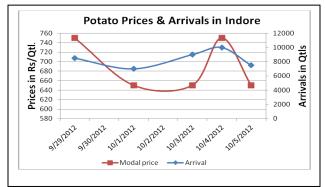

## **Potato Prices & Arrivals in Producing & Consumption Centers**

(Source: AGRIWATCH)

### Potato Prices & Arrivals in major Mandi as on 05/10/2012

| Mandi             | Ludhiana | Khandauli | Farrukhabad | Kanpur  | Indore   | Ahmedabad | Bangalore |
|-------------------|----------|-----------|-------------|---------|----------|-----------|-----------|
| Price (in Qtl)    | 600-800  | 800-900   | 900-1300    | 700-900 | 300-1000 | 850-1350  | 1400-1650 |
| Arrivals (in Qtl) | 1000     | 20000     | 30000       | 72000   | 7500     | -         | 14400     |

### Potato Prices & Arrivals in major Mandi as on 04/10/2012

| Mandi             | Ludhiana | Khandauli | Farrukhabad | Kanpur   | Indore   | Ahmedabad | Bangalore |
|-------------------|----------|-----------|-------------|----------|----------|-----------|-----------|
| Price (in QtI)    | 600-800  | 800-900   | 1000-1400   | 700-1200 | 500-1000 | 900-1350  | 1000-1700 |
| Arrivals (in Qtl) | 1250     | 20000     | 48000       | 32000    | 10000    | 3500      | 8000      |