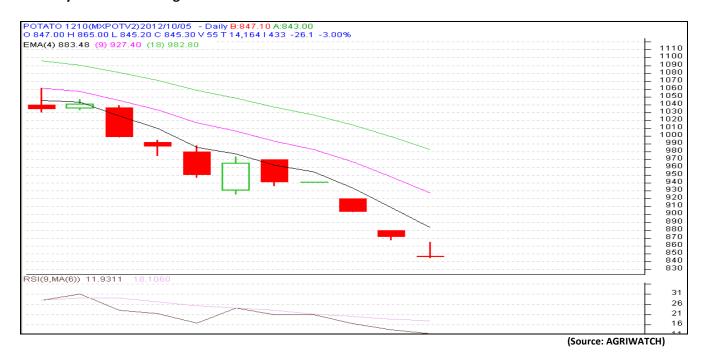

(Source: AGRIWATCH)

| Potato | Futures  | Prices   | at MC   | X as on | 5 <sup>th</sup> | October | 2012 |
|--------|----------|----------|---------|---------|-----------------|---------|------|
| rotato | I ULUICS | r i ices | at ivic | n as un |                 | OCLUDE  | 2012 |

| Symbol     | Exchange | Expiry Date | Today's<br>Close Price | Previous<br>Close<br>Price | Net Change | Today's<br>Open<br>Interest | Previous<br>Day Open<br>Interest | Change |
|------------|----------|-------------|------------------------|----------------------------|------------|-----------------------------|----------------------------------|--------|
| POTATO     | MCX      | 15-Oct-12   | 845.3                  | 867.4                      | -22.1      | 12990                       | 14640                            | -1650  |
| POTATO     | MCX      | 15-Mar-13   | 722.5                  | 715.6                      | 6.9        | 12630                       | 12510                            | 120    |
| POTATO     | MCX      | 15-Apr-13   | 690                    | 685.9                      | 4.1        | 4680                        | 4620                             | 60     |
| POTATOTRWR | MCX      | 15-Oct-12   | 883.5                  | 885                        | -1.5       | 7140                        | 7260                             | -120   |
|            |          |             |                        | Total                      |            |                             |                                  | -1590  |

In the futures market, some short covering is seen in March & April contract with increase in price and open interest. Earlier March contract prices have fallen from Rs. 750 to Rs. 700 levels in last two weeks. In Oct contract, it seems market participants are exiting from their buy positions created earlier in anticipation of price rise. In this contract, both price and open interest have fallen substantially.