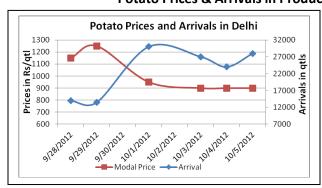

## **Potato Prices & Arrivals in Producing & Consumption Centers**

(Source: AGRIWATCH)

### Potato Prices & Arrivals in major Mandi as on 05/10/2012

| Mandi             | Ludhiana | Khandauli | Farrukhabad | Kanpur  | Indore   | Ahmedabad | Bangalore |
|-------------------|----------|-----------|-------------|---------|----------|-----------|-----------|
| Price (in Qtl)    | 600-800  | 800-900   | 900-1300    | 700-900 | 300-1000 | 850-1350  | 1400-1650 |
| Arrivals (in Qtl) | 1000     | 20000     | 30000       | 72000   | 7500     | -         | 14400     |

### Potato Prices & Arrivals in major Mandi as on 04/10/2012

| Mandi             | Ludhiana | Khandauli | Farrukhabad | Kanpur   | Indore   | Ahmedabad | Bangalore |
|-------------------|----------|-----------|-------------|----------|----------|-----------|-----------|
| Price (in QtI)    | 600-800  | 800-900   | 1000-1400   | 700-1200 | 500-1000 | 900-1350  | 1000-1700 |
| Arrivals (in Qtl) | 1250     | 20000     | 48000       | 32000    | 10000    | 3500      | 8000      |