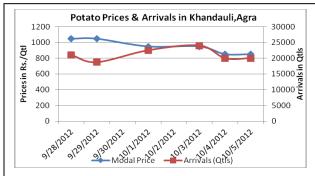

## **Potato Prices & Arrivals in Producing & Consumption Centers**

(Source: AGRIWATCH)

### Potato Prices & Arrivals in major Mandi as on 05/10/2012

| Mandi             | Ludhiana | Khandauli | Farrukhabad | Kanpur  | Indore   | Ahmedabad | Bangalore |
|-------------------|----------|-----------|-------------|---------|----------|-----------|-----------|
| Price (in Qtl)    | 600-800  | 800-900   | 900-1300    | 700-900 | 300-1000 | 850-1350  | 1400-1650 |
| Arrivals (in Qtl) | 1000     | 20000     | 30000       | 72000   | 7500     | -         | 14400     |

### Potato Prices & Arrivals in major Mandi as on 04/10/2012

| Mandi             | Ludhiana | Khandauli | Farrukhabad | Kanpur   | Indore   | Ahmedabad | Bangalore |
|-------------------|----------|-----------|-------------|----------|----------|-----------|-----------|
| Price (in QtI)    | 600-800  | 800-900   | 1000-1400   | 700-1200 | 500-1000 | 900-1350  | 1000-1700 |
| Arrivals (in Qtl) | 1250     | 20000     | 48000       | 32000    | 10000    | 3500      | 8000      |