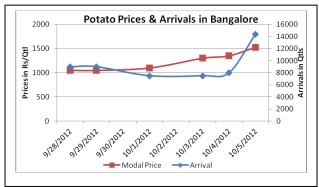

## **Potato Prices & Arrivals in Producing & Consumption Centers**

(Source: AGRIWATCH)

### Potato Prices & Arrivals in major Mandi as on 05/10/2012

| Mandi             | Ludhiana | Khandauli | Farrukhabad | Kanpur  | Indore   | Ahmedabad | Bangalore |
|-------------------|----------|-----------|-------------|---------|----------|-----------|-----------|
| Price (in Qtl)    | 600-800  | 800-900   | 900-1300    | 700-900 | 300-1000 | 850-1350  | 1400-1650 |
| Arrivals (in Qtl) | 1000     | 20000     | 30000       | 72000   | 7500     | -         | 14400     |

### Potato Prices & Arrivals in major Mandi as on 04/10/2012

| Mandi             | Ludhiana | Khandauli | Farrukhabad | Kanpur   | Indore   | Ahmedabad | Bangalore |
|-------------------|----------|-----------|-------------|----------|----------|-----------|-----------|
| Price (in QtI)    | 600-800  | 800-900   | 1000-1400   | 700-1200 | 500-1000 | 900-1350  | 1000-1700 |
| Arrivals (in Qtl) | 1250     | 20000     | 48000       | 32000    | 10000    | 3500      | 8000      |