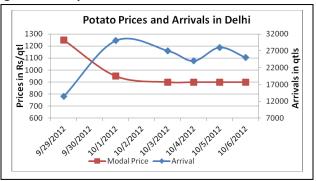

## **Potato Prices & Arrivals in Producing & Consumption Centers**

(Source: AGRIWATCH)

## Potato Prices & Arrivals in major Mandi as on 06/10/2012

|                   |          | •         |             |         |          |           |           |
|-------------------|----------|-----------|-------------|---------|----------|-----------|-----------|
| Mandi             | Ludhiana | Khandauli | Farrukhabad | Kanpur  | Indore   | Ahmedabad | Bangalore |
| Price (in QtI)    | -        | 800-900   | 900-1300    | 700-900 | 500-1000 | 850-1350  | -         |
| Arrivals (in Qtl) | -        | 18750     | 30000       | 72000   | 7500     | 2560      | -         |

## Potato Prices & Arrivals in major Mandi as on 05/10/2012

| Mandi             | Ludhiana | Khandauli | Farrukhabad | Kanpur  | Indore   | Ahmedabad | Bangalore |
|-------------------|----------|-----------|-------------|---------|----------|-----------|-----------|
| Price (in Qtl)    | 600-800  | 800-900   | 900-1300    | 700-900 | 300-1000 | 850-1350  | 1400-1650 |
| Arrivals (in Qtl) | 1000     | 20000     | 30000       | 72000   | 7500     | -         | 14400     |