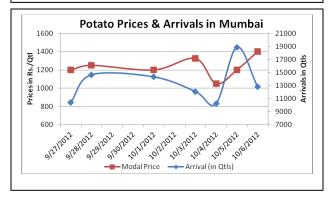

## **Potato Prices & Arrivals in Producing & Consumption Centers**

(Source: AGRIWATCH)

## Potato Prices & Arrivals in major Mandi as on 06/10/2012

|                   |          | •         |             |         |          |           |           |
|-------------------|----------|-----------|-------------|---------|----------|-----------|-----------|
| Mandi             | Ludhiana | Khandauli | Farrukhabad | Kanpur  | Indore   | Ahmedabad | Bangalore |
| Price (in QtI)    | -        | 800-900   | 900-1300    | 700-900 | 500-1000 | 850-1350  | -         |
| Arrivals (in Qtl) | -        | 18750     | 30000       | 72000   | 7500     | 2560      | -         |

## Potato Prices & Arrivals in major Mandi as on 05/10/2012

| Mandi             | Ludhiana | Khandauli | Farrukhabad | Kanpur  | Indore   | Ahmedabad | Bangalore |
|-------------------|----------|-----------|-------------|---------|----------|-----------|-----------|
| Price (in Qtl)    | 600-800  | 800-900   | 900-1300    | 700-900 | 300-1000 | 850-1350  | 1400-1650 |
| Arrivals (in Qtl) | 1000     | 20000     | 30000       | 72000   | 7500     | -         | 14400     |