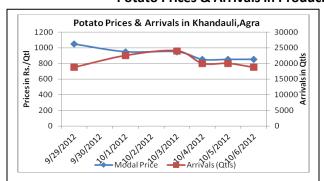

## **Potato Prices & Arrivals in Producing & Consumption Centers**

(Source: AGRIWATCH)

## Potato Prices & Arrivals in major Mandi as on 06/10/2012

|                   |          | •         |             |         |          |           |           |
|-------------------|----------|-----------|-------------|---------|----------|-----------|-----------|
| Mandi             | Ludhiana | Khandauli | Farrukhabad | Kanpur  | Indore   | Ahmedabad | Bangalore |
| Price (in QtI)    | -        | 800-900   | 900-1300    | 700-900 | 500-1000 | 850-1350  | -         |
| Arrivals (in Qtl) | -        | 18750     | 30000       | 72000   | 7500     | 2560      | -         |

## Potato Prices & Arrivals in major Mandi as on 05/10/2012

| Mandi             | Ludhiana | Khandauli | Farrukhabad | Kanpur  | Indore   | Ahmedabad | Bangalore |
|-------------------|----------|-----------|-------------|---------|----------|-----------|-----------|
| Price (in Qtl)    | 600-800  | 800-900   | 900-1300    | 700-900 | 300-1000 | 850-1350  | 1400-1650 |
| Arrivals (in Qtl) | 1000     | 20000     | 30000       | 72000   | 7500     | -         | 14400     |