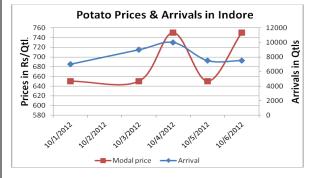

## **Potato Prices & Arrivals in Producing & Consumption Centers**

(Source: AGRIWATCH)

## Potato Prices & Arrivals in major Mandi as on 06/10/2012

|                   |          | •         |             |         |          |           |           |
|-------------------|----------|-----------|-------------|---------|----------|-----------|-----------|
| Mandi             | Ludhiana | Khandauli | Farrukhabad | Kanpur  | Indore   | Ahmedabad | Bangalore |
| Price (in QtI)    | -        | 800-900   | 900-1300    | 700-900 | 500-1000 | 850-1350  | -         |
| Arrivals (in Qtl) | -        | 18750     | 30000       | 72000   | 7500     | 2560      | -         |

## Potato Prices & Arrivals in major Mandi as on 05/10/2012

| Mandi             | Ludhiana | Khandauli | Farrukhabad | Kanpur  | Indore   | Ahmedabad | Bangalore |
|-------------------|----------|-----------|-------------|---------|----------|-----------|-----------|
| Price (in Qtl)    | 600-800  | 800-900   | 900-1300    | 700-900 | 300-1000 | 850-1350  | 1400-1650 |
| Arrivals (in Qtl) | 1000     | 20000     | 30000       | 72000   | 7500     | -         | 14400     |