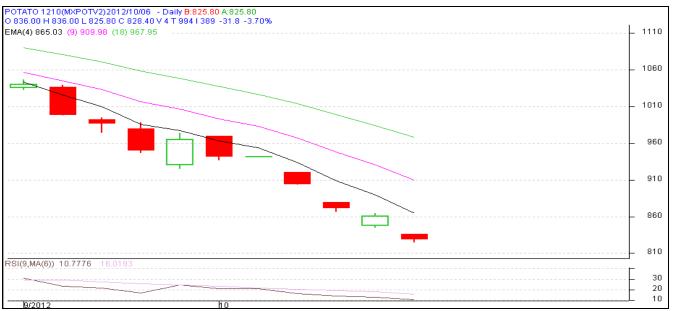

# Potato Futures Prices at MCX as on 6<sup>th</sup> October 2012

| Symbol     | Exchange | Expiry Date | Today's<br>Close Price | Previous<br>Close<br>Price | Net Change | Today's<br>Open<br>Interest | Previous<br>Day Open<br>Interest | Change |
|------------|----------|-------------|------------------------|----------------------------|------------|-----------------------------|----------------------------------|--------|
| POTATO     | MCX      | 15-Oct-12   | 825.8                  | 845.3                      | -19.5      | 11670                       | 12990                            | -1320  |
| POTATO     | MCX      | 15-Mar-13   | 724                    | 722.5                      | 1.5        | 12690                       | 12630                            | 60     |
| POTATO     | MCX      | 15-Apr-13   | 692                    | 690                        | 2          | 5310                        | 4680                             | 630    |
| POTATOTRWR | MCX      | 15-Oct-12   | 885.2                  | 883.5                      | 1.7        | 7110                        | 7140                             | -30    |
|            |          |             |                        | Total                      |            |                             |                                  | -660   |

In the futures market, some short covering is seen in March & April contract with increase in price and open interest. In Oct contract, it seems market participants are exiting from their buy positions created earlier in anticipation of price rise. In this contract, open interest have fallen substantially. RSI is also falling downside which is indicating further bearishness in market.