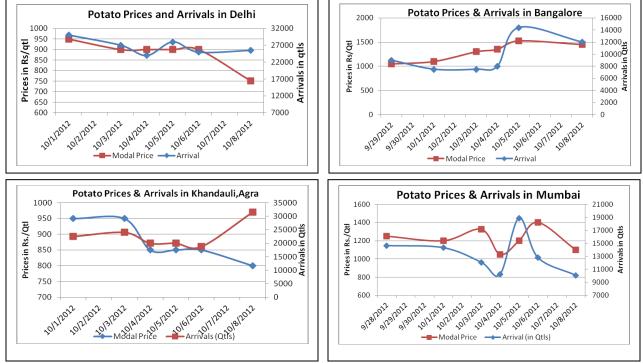

#### **Potato Prices & Arrivals in Producing & Consumption Centers**

(Source: AGRIWATCH)

## Potato Prices & Arrivals in major Mandi as on 08/10/2012

| Mandi                                                    | Ludhiana | Khandauli | Farrukhabad | Kanpur   | Indore   | Ahmedabad | Bangalore |  |
|----------------------------------------------------------|----------|-----------|-------------|----------|----------|-----------|-----------|--|
| Price (in Qtl)                                           | 600-900  | 800       | 800-1100    | 800-1200 | 500-1100 | 800-1350  | 1400-1500 |  |
| Arrivals (in Qtl)                                        | 2500     | 31500     | 15000       | 36000    | 11000    | 6000      | 12000     |  |
| Potato Prices & Arrivals in major Mandi as on 06/10/2012 |          |           |             |          |          |           |           |  |
|                                                          |          |           |             |          |          |           |           |  |

| Mandi               | Ludhiana | Khandauli | Farrukhabad | Kanpur  | Indore   | Ahmedabad | Bangalore |
|---------------------|----------|-----------|-------------|---------|----------|-----------|-----------|
| Price (in Qtl)      | -        | 800-900   | 900-1300    | 700-900 | 500-1000 | 850-1350  | -         |
| Arrivals (in Qtl)   | -        | 18750     | 30000       | 72000   | 7500     | 2560      | -         |
| (Source: AGRIWATCH) |          |           |             |         |          |           |           |