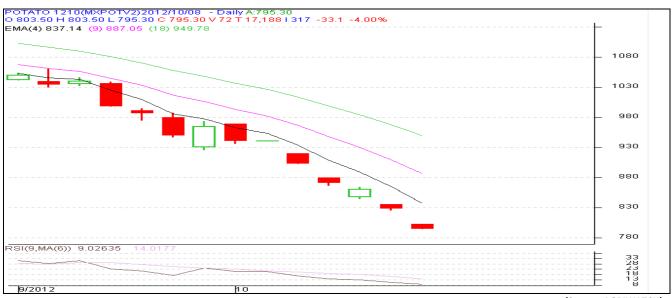

# Potato Futures Prices at MCX as on 8<sup>th</sup> October 2012

In the futures market, some short covering is seen in March & April contract with increase in price and open interest. In Oct contract, it seems market participants are exiting from their buy positions created earlier in anticipation of price rise. There is hardly any buyer in Oct contract of Agra delivery. Short covering is seen in Tarkeshwar contract.

### Monthly Chart of MCX- Agra October Contract:

(Source: AGRIWATCH)