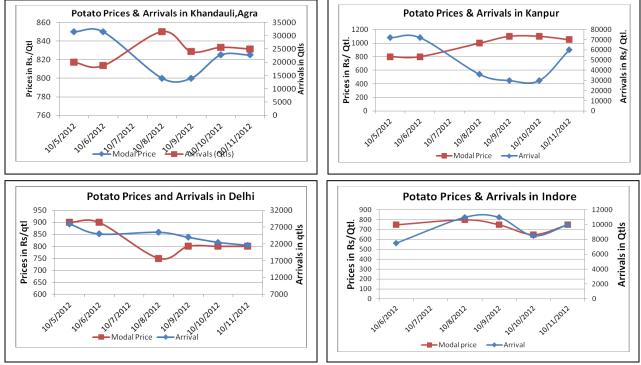

#### Potato Prices & Arrivals in Producing & Consumption Centers

(Source: AGRIWATCH)