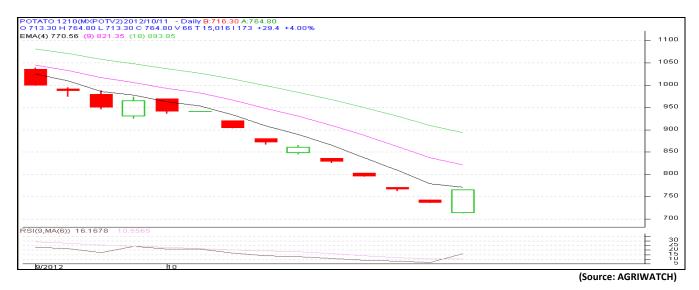

## Potato Futures Prices at MCX as on 11<sup>th</sup> October 2012

In the futures market, some long build up is seen in, March & April contract with increase in price and open interest. Today, in Oct contract buying was seen as prices are trading below its spot price in Agra. Market participants have booked profit from their short-term short positions created earlier.

#### Monthly Chart of MCX- Agra October Contract:

The above technical chart shows that in today's market participant showed interest in short term buying as prices are hovering under spot price. However, Prices are still below 4-day Exponential moving average which indicates bearishness. Prices could find some resistance near 750 level.