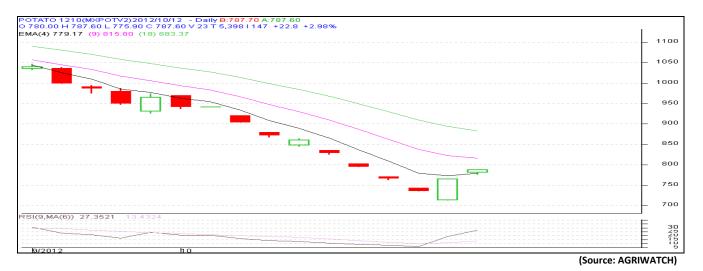

(Source: AGRIWATCH)

|                       |           |              | +h       |             |
|-----------------------|-----------|--------------|----------|-------------|
| <b>Potato Futures</b> | D: +      |              | 43º Oat. | -   7017    |
| POTATO FIITURES       | Prices at | IVIL X AS ON | II COCT  | nner Juli Z |
|                       |           |              |          |             |

| Symbol     | Exchange | Expiry Date | Today's<br>Close<br>Price | Previous<br>Close<br>Price | Net<br>Change | Today's<br>Open<br>Interest | Previous Day Open Interest | Change |
|------------|----------|-------------|---------------------------|----------------------------|---------------|-----------------------------|----------------------------|--------|
| POTATO     | MCX      | 15-Oct-12   | 787.6                     | 764.8                      | 22.80         | 4410                        | 5190                       | -780   |
| POTATO     | MCX      | 15-Mar-13   | 730                       | 733.9                      | -3.90         | 13860                       | 13680                      | 180    |
| POTATO     | MCX      | 15-Apr-13   | 697                       | 696.8                      | 0.20          | 7590                        | 6990                       | 600    |
| POTATOTRWR | MCX      | 15-Oct-12   | 870.1                     | 885                        | -14.9         | 2730                        | 3450                       | -720   |
|            |          |             |                           | Total                      |               |                             |                            | -720   |

Today, in Oct contract buying was seen as prices are trading below its spot price in Agra. Market participants have booked profit from their short-term short positions created earlier. Since the contract is about to expire on 15<sup>th</sup> Oct, technically it should align to spot market prices which is ruling near 800.

#### **Monthly Chart of MCX- Agra October Contract:**

The above technical chart shows that in today's market participant showed interest in short terms buying as prices are hovering under spot price. However, Prices are still below 4-day Exponential moving average which indicates bearishness. Prices could find some resistance near 750 levels.