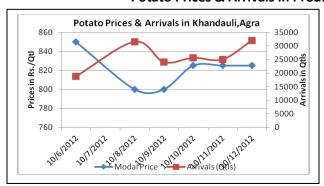

#### **Potato Prices & Arrivals in Producing & Consumption Centers**

(Source: AGRIWATCH)

#### Potato Prices & Arrivals in major Mandi as on 12/10/2012

| Mandi             | Ludhiana | Khandauli | Farrukhabad | Kanpur   | Indore  | Ahmedabad | Bangalore |
|-------------------|----------|-----------|-------------|----------|---------|-----------|-----------|
| Price (in Qtl)    | 500-700  | 800-850   | 900-1200    | 850-1000 | 400-900 | 800-1350  | 1000-1500 |
| Arrivals (in Qtl) | 1500     | 32000     | 10000       | 80000    | 12500   | 5589      | 9000      |

### Potato Prices & Arrivals in major Mandi as on 11/10/2012

| Mandi             | Ludhiana | Khandauli | Farrukhabad | Kanpur    | Indore   | Ahmedabad | Bangalore |
|-------------------|----------|-----------|-------------|-----------|----------|-----------|-----------|
| Price (in Qtl)    | 500-700  | 800-850   | 900-1200    | 1000-1100 | 500-1000 | 800-1310  | 1000-1500 |
| Arrivals (in Qtl) | 1500     | 25000     | 10000       | 60000     | 10000    | 4178      | 7500      |