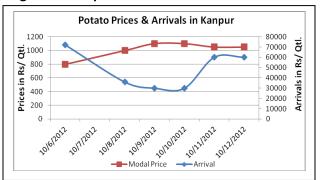

#### **Potato Prices & Arrivals in Producing & Consumption Centers**

(Source: AGRIWATCH)

#### Potato Prices & Arrivals in major Mandi as on 12/10/2012

| Mandi             | Ludhiana | Khandauli | Farrukhabad | Kanpur   | Indore  | Ahmedabad | Bangalore |
|-------------------|----------|-----------|-------------|----------|---------|-----------|-----------|
| Price (in Qtl)    | 500-700  | 800-850   | 900-1200    | 850-1000 | 400-900 | 800-1350  | 1000-1500 |
| Arrivals (in Qtl) | 1500     | 32000     | 10000       | 80000    | 12500   | 5589      | 9000      |

### Potato Prices & Arrivals in major Mandi as on 11/10/2012

| Mandi             | Ludhiana | Khandauli | Farrukhabad | Kanpur    | Indore   | Ahmedabad | Bangalore |
|-------------------|----------|-----------|-------------|-----------|----------|-----------|-----------|
| Price (in Qtl)    | 500-700  | 800-850   | 900-1200    | 1000-1100 | 500-1000 | 800-1310  | 1000-1500 |
| Arrivals (in Qtl) | 1500     | 25000     | 10000       | 60000     | 10000    | 4178      | 7500      |