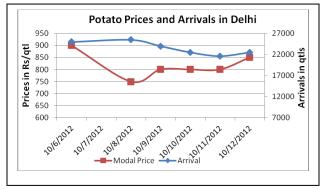

#### **Potato Prices & Arrivals in Producing & Consumption Centers**

(Source: AGRIWATCH)

#### Potato Prices & Arrivals in major Mandi as on 12/10/2012

| Mandi             | Ludhiana | Khandauli | Farrukhabad | Kanpur   | Indore  | Ahmedabad | Bangalore |
|-------------------|----------|-----------|-------------|----------|---------|-----------|-----------|
| Price (in Qtl)    | 500-700  | 800-850   | 900-1200    | 850-1000 | 400-900 | 800-1350  | 1000-1500 |
| Arrivals (in Qtl) | 1500     | 32000     | 10000       | 80000    | 12500   | 5589      | 9000      |

### Potato Prices & Arrivals in major Mandi as on 11/10/2012

| Mandi             | Ludhiana | Khandauli | Farrukhabad | Kanpur    | Indore   | Ahmedabad | Bangalore |
|-------------------|----------|-----------|-------------|-----------|----------|-----------|-----------|
| Price (in Qtl)    | 500-700  | 800-850   | 900-1200    | 1000-1100 | 500-1000 | 800-1310  | 1000-1500 |
| Arrivals (in Qtl) | 1500     | 25000     | 10000       | 60000     | 10000    | 4178      | 7500      |