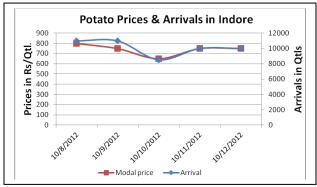

#### **Potato Prices & Arrivals in Producing & Consumption Centers**

(Source: AGRIWATCH)

#### Potato Prices & Arrivals in major Mandi as on 12/10/2012

| Mandi             | Ludhiana | Khandauli | Farrukhabad | Kanpur   | Indore  | Ahmedabad | Bangalore |
|-------------------|----------|-----------|-------------|----------|---------|-----------|-----------|
| Price (in Qtl)    | 500-700  | 800-850   | 900-1200    | 850-1000 | 400-900 | 800-1350  | 1000-1500 |
| Arrivals (in Qtl) | 1500     | 32000     | 10000       | 80000    | 12500   | 5589      | 9000      |

### Potato Prices & Arrivals in major Mandi as on 11/10/2012

| Mandi             | Ludhiana | Khandauli | Farrukhabad | Kanpur    | Indore   | Ahmedabad | Bangalore |
|-------------------|----------|-----------|-------------|-----------|----------|-----------|-----------|
| Price (in Qtl)    | 500-700  | 800-850   | 900-1200    | 1000-1100 | 500-1000 | 800-1310  | 1000-1500 |
| Arrivals (in Qtl) | 1500     | 25000     | 10000       | 60000     | 10000    | 4178      | 7500      |