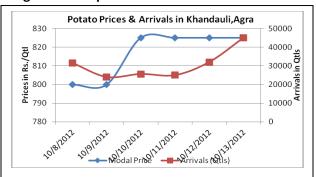

### **Potato Fundamentals:**

- Oct contract for Agra and Tarkeshwar delivery is getting expired today and prices are now close to its spot prices prevailing at their basis center.
- In Hyderabad, potatoes are coming from U.P and Indore which are contributing approximately, 65% and 35% to the total arrival. Prices are hovering in the range of Rs 1400- Rs 1600 and expected to remain stable throughout the week.
- In Agra (Khandauli), arrivals have increased to 38000 quintals from 25000 quintal in last 2-3 days whereas prices are stable. According to trade sources, farmers/traders are releasing maximum of their stocks in expectation of low prices ahead.
- Meanwhile in retail market, prices of cold storages potatoes are hovering in the range of Rs 1350- Rs 2100 per quintal whereas fresh potatoes are hovering in the range of Rs 2000/ quintal. Maximum prices were seen in Gangatok, followed by Guwahati and Shimla at Rs 2100/ qtl and Rs2000/qtl each.

### **Potato Prices & Arrivals in Producing & Consumption Centers**

(Source: AGRIWATCH)

### Potato Prices & Arrivals in major Mandi as on 13/10/2012

| Mandi             | Ludhiana | Khandauli | Farrukhabad | Kanpur   | Indore  | Ahmedabad | Bangalore |
|-------------------|----------|-----------|-------------|----------|---------|-----------|-----------|
| Price (in Qtl)    | 400-800  | 800-850   | 900-1200    | 850-1000 | 300-900 | 600-1450  | 1200-1700 |
| Arrivals (in Qtl) | 1500     | 45000     | 10000       | 80000    | 11000   | 5705      | 9000      |

### Potato Prices & Arrivals in major Mandi as on 12/10/2012

| Mandi             | Ludhiana | Khandauli | Farrukhabad | Kanpur   | Indore  | Ahmedabad | Bangalore |
|-------------------|----------|-----------|-------------|----------|---------|-----------|-----------|
| Price (in QtI)    | 500-700  | 800-850   | 900-1200    | 850-1000 | 400-900 | 800-1350  | 1000-1500 |
| Arrivals (in Qtl) | 1500     | 32000     | 10000       | 80000    | 12500   | 5589      | 9000      |