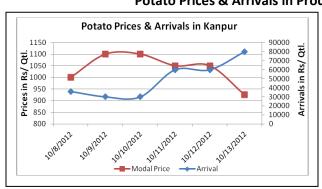

### **Potato Prices & Arrivals in Producing & Consumption Centers**

(Source: AGRIWATCH)

### Potato Prices & Arrivals in major Mandi as on 13/10/2012

| Mandi             | Ludhiana | Khandauli | Farrukhabad | Kanpur   | Indore  | Ahmedabad | Bangalore |
|-------------------|----------|-----------|-------------|----------|---------|-----------|-----------|
| Price (in Qtl)    | 400-800  | 800-850   | 900-1200    | 850-1000 | 300-900 | 600-1450  | 1200-1700 |
| Arrivals (in Qtl) | 1500     | 45000     | 10000       | 80000    | 11000   | 5705      | 9000      |

### Potato Prices & Arrivals in major Mandi as on 12/10/2012

| Mandi             | Ludhiana | Khandauli | Farrukhabad | Kanpur   | Indore  | Ahmedabad | Bangalore |
|-------------------|----------|-----------|-------------|----------|---------|-----------|-----------|
| Price (in QtI)    | 500-700  | 800-850   | 900-1200    | 850-1000 | 400-900 | 800-1350  | 1000-1500 |
| Arrivals (in Qtl) | 1500     | 32000     | 10000       | 80000    | 12500   | 5589      | 9000      |