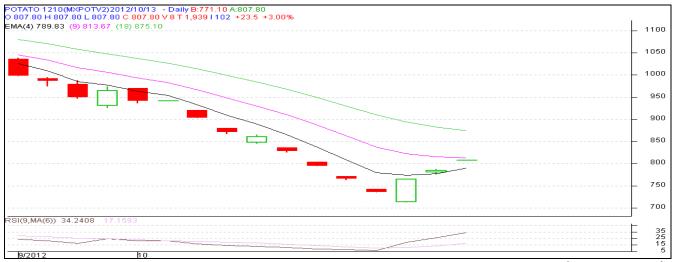

In futures market, Oct contract of Agra delivery have bounced back due to short covering. As expected it has now come close to spot price of Agra Mandi and today is its expiry date. In March and April contracts some buying is seen with increase in both open interest and prices. Tarkeshwar contract too is getting expired today and it is also coming close to spot prices.

### **Monthly Chart of MCX- Agra October Contract:**

(Source: AGRIWATCH)