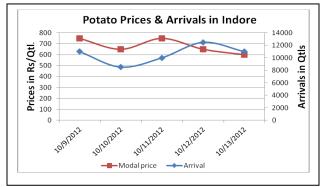

### **Potato Prices & Arrivals in Producing & Consumption Centers**

(Source: AGRIWATCH)

### Potato Prices & Arrivals in major Mandi as on 13/10/2012

| Mandi             | Ludhiana | Khandauli | Farrukhabad | Kanpur   | Indore  | Ahmedabad | Bangalore |
|-------------------|----------|-----------|-------------|----------|---------|-----------|-----------|
| Price (in Qtl)    | 400-800  | 800-850   | 900-1200    | 850-1000 | 300-900 | 600-1450  | 1200-1700 |
| Arrivals (in Qtl) | 1500     | 45000     | 10000       | 80000    | 11000   | 5705      | 9000      |

### Potato Prices & Arrivals in major Mandi as on 12/10/2012

| Mandi             | Ludhiana | Khandauli | Farrukhabad | Kanpur   | Indore  | Ahmedabad | Bangalore |
|-------------------|----------|-----------|-------------|----------|---------|-----------|-----------|
| Price (in QtI)    | 500-700  | 800-850   | 900-1200    | 850-1000 | 400-900 | 800-1350  | 1000-1500 |
| Arrivals (in Qtl) | 1500     | 32000     | 10000       | 80000    | 12500   | 5589      | 9000      |