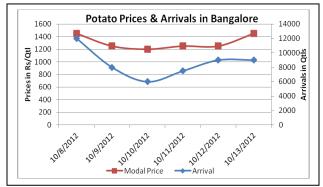

### **Potato Prices & Arrivals in Producing & Consumption Centers**

(Source: AGRIWATCH)

### Potato Prices & Arrivals in major Mandi as on 13/10/2012

| Mandi             | Ludhiana | Khandauli | Farrukhabad | Kanpur   | Indore  | Ahmedabad | Bangalore |
|-------------------|----------|-----------|-------------|----------|---------|-----------|-----------|
| Price (in Qtl)    | 400-800  | 800-850   | 900-1200    | 850-1000 | 300-900 | 600-1450  | 1200-1700 |
| Arrivals (in Qtl) | 1500     | 45000     | 10000       | 80000    | 11000   | 5705      | 9000      |

### Potato Prices & Arrivals in major Mandi as on 12/10/2012

| Mandi             | Ludhiana | Khandauli | Farrukhabad | Kanpur   | Indore  | Ahmedabad | Bangalore |
|-------------------|----------|-----------|-------------|----------|---------|-----------|-----------|
| Price (in QtI)    | 500-700  | 800-850   | 900-1200    | 850-1000 | 400-900 | 800-1350  | 1000-1500 |
| Arrivals (in Qtl) | 1500     | 32000     | 10000       | 80000    | 12500   | 5589      | 9000      |