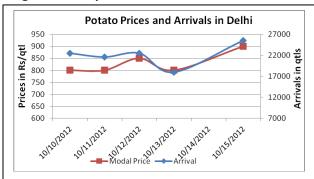

### **Potato Prices & Arrivals in Producing & Consumption Centers**

(Source: AGRIWATCH)

#### Potato Prices & Arrivals in major Mandi as on 15/10/2012

| Mandi             | Ludhiana | Khandauli | Farrukhabad | Kanpur   | Indore   | Ahmedabad | Bangalore |
|-------------------|----------|-----------|-------------|----------|----------|-----------|-----------|
| Price (in Qtl)    | 400-800  | 800-850   | 700-1000    | 850-1000 | 600-1000 | 800-1300  | 1100-1300 |
| Arrivals (in Qtl) | 1500     | 42000     | 12000       | 80000    | 10000    | 2110      | 7000      |

#### Potato Prices & Arrivals in major Mandi as on 13/10/2012

| Mandi             | Ludhiana | Khandauli | Farrukhabad | Kanpur   | Indore  | Ahmedabad | Bangalore |
|-------------------|----------|-----------|-------------|----------|---------|-----------|-----------|
| Price (in Qtl)    | 400-800  | 800-850   | 900-1200    | 850-1000 | 300-900 | 600-1450  | 1200-1700 |
| Arrivals (in Qtl) | 1500     | 45000     | 10000       | 80000    | 11000   | 5705      | 9000      |