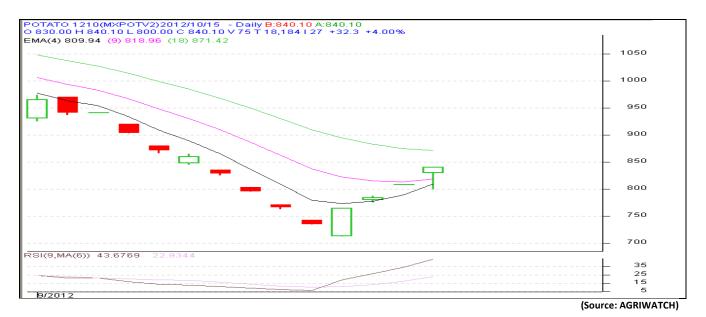

In futures market, Oct contract of Agra delivery have bounced back due to short covering. As expected it has now come close to spot price of Agra Mandi. March potato contract suggest long liquidation .October Agra and Tarkeshwar contract were expired yesterday.

### **Monthly Chart of MCX- Agra October Contract:**