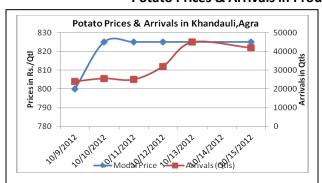

### **Potato Prices & Arrivals in Producing & Consumption Centers**

(Source: AGRIWATCH)

#### Potato Prices & Arrivals in major Mandi as on 15/10/2012

| Mandi             | Ludhiana | Khandauli | Farrukhabad | Kanpur   | Indore   | Ahmedabad | Bangalore |
|-------------------|----------|-----------|-------------|----------|----------|-----------|-----------|
| Price (in Qtl)    | 400-800  | 800-850   | 700-1000    | 850-1000 | 600-1000 | 800-1300  | 1100-1300 |
| Arrivals (in Qtl) | 1500     | 42000     | 12000       | 80000    | 10000    | 2110      | 7000      |

#### Potato Prices & Arrivals in major Mandi as on 13/10/2012

| Mandi             | Ludhiana | Khandauli | Farrukhabad | Kanpur   | Indore  | Ahmedabad | Bangalore |
|-------------------|----------|-----------|-------------|----------|---------|-----------|-----------|
| Price (in Qtl)    | 400-800  | 800-850   | 900-1200    | 850-1000 | 300-900 | 600-1450  | 1200-1700 |
| Arrivals (in Qtl) | 1500     | 45000     | 10000       | 80000    | 11000   | 5705      | 9000      |