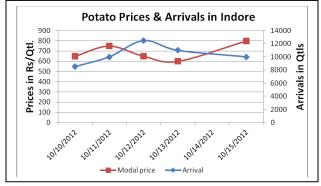

### **Potato Prices & Arrivals in Producing & Consumption Centers**

(Source: AGRIWATCH)

#### Potato Prices & Arrivals in major Mandi as on 15/10/2012

| Mandi             | Ludhiana | Khandauli | Farrukhabad | Kanpur   | Indore   | Ahmedabad | Bangalore |
|-------------------|----------|-----------|-------------|----------|----------|-----------|-----------|
| Price (in Qtl)    | 400-800  | 800-850   | 700-1000    | 850-1000 | 600-1000 | 800-1300  | 1100-1300 |
| Arrivals (in Qtl) | 1500     | 42000     | 12000       | 80000    | 10000    | 2110      | 7000      |

#### Potato Prices & Arrivals in major Mandi as on 13/10/2012

| Mandi             | Ludhiana | Khandauli | Farrukhabad | Kanpur   | Indore  | Ahmedabad | Bangalore |
|-------------------|----------|-----------|-------------|----------|---------|-----------|-----------|
| Price (in Qtl)    | 400-800  | 800-850   | 900-1200    | 850-1000 | 300-900 | 600-1450  | 1200-1700 |
| Arrivals (in Qtl) | 1500     | 45000     | 10000       | 80000    | 11000   | 5705      | 9000      |