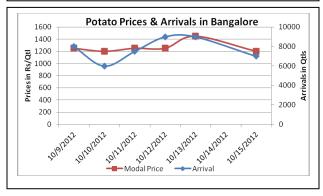

#### **Potato Fundamentals:**

- According to trade sources, approximately 30-35% of potatoes are left in cold storages of Begusarai (Bihar). From the remaining potatoes 20-25% potatoes will be used for seeds. Prices are hovering in the range of Rs 850- Rs 950 / quintal and expected to remain stable for a couple of weeks.
- In Bangalore, arrivals and prices both have fallen because local region produced potato from Hassan is available in market and demand is stable so, prices have fallen down. Prices are hovering in the range of Rs 1200-Rs1350 /quintal and expected fall further.
- Arrivals have increased in all markets across the country and prices are stable because of higher stocks in the markets. In U.P and West Bengal approximately 35%-45% of potatoes are still stored in cold storages.

### **Potato Prices & Arrivals in Producing & Consumption Centers**

(Source: AGRIWATCH)

#### Potato Prices & Arrivals in major Mandi as on 15/10/2012

| Mandi             | Ludhiana | Khandauli | Farrukhabad | Kanpur   | Indore   | Ahmedabad | Bangalore |
|-------------------|----------|-----------|-------------|----------|----------|-----------|-----------|
| Price (in Qtl)    | 400-800  | 800-850   | 700-1000    | 850-1000 | 600-1000 | 800-1300  | 1100-1300 |
| Arrivals (in Qtl) | 1500     | 42000     | 12000       | 80000    | 10000    | 2110      | 7000      |

#### Potato Prices & Arrivals in major Mandi as on 13/10/2012

| Mandi             | Ludhiana | Khandauli | Farrukhabad | Kanpur   | Indore  | Ahmedabad | Bangalore |
|-------------------|----------|-----------|-------------|----------|---------|-----------|-----------|
| Price (in Qtl)    | 400-800  | 800-850   | 900-1200    | 850-1000 | 300-900 | 600-1450  | 1200-1700 |
| Arrivals (in Qtl) | 1500     | 45000     | 10000       | 80000    | 11000   | 5705      | 9000      |