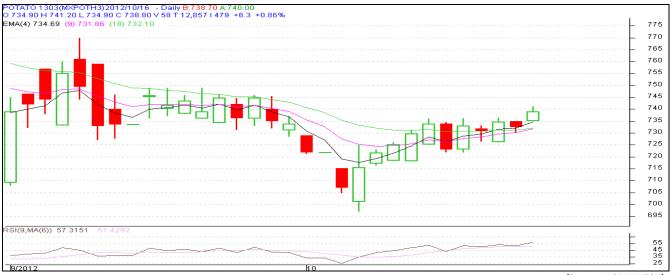

|
| ΡΟΤΑΤΟ | MCX      | 15-Apr-13   | 705                       | 700                        | 5.00          | 8010                        | 8100                                | -90     |
|        |          |             |                           | Total                      |               |                             |                                     | 180     |
|        |          |             |                           |                            |               | L                           | (Source                             | e: MCX) |

In the futures market, some long build up is seen in March contract with increase in price and open interest. In April contract short covering was seen as it is trading around Rs 700.

### Monthly Chart of MCX- Agra March Contract:



(Source: AGRIWATCH)





# Market Intelligence System

Potato Prices in major markets – Mandi vs. Retail as on 16<sup>th</sup> October 2012

| Centre<br>Name | Variety      | Min. Price<br>(Rs/Qtl) | Max. Price<br>(Rs/Qtl) | Modal Price<br>(Rs/Qtl) | Arrival<br>(MT.) | Retail Price<br>(Rs/Qtl) |
|----------------|--------------|------------------------|------------------------|-------------------------|------------------|--------------------------|
| AGRA           | POTATO STORE | 800                    | 900                    | 850                     | 170              | 1400                     |
| AHMEDABAD      | POTATO STORE | 900                    | 1300                   | 1100                    | 188              | 1700                     |
| AMRITSAR       | POTATO STORE |