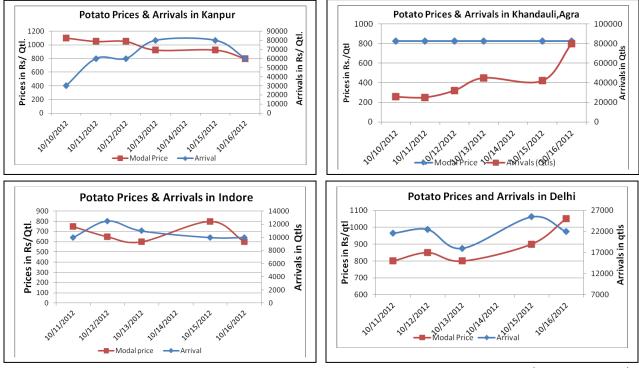

### Potato Prices & Arrivals in Producing & Consumption Centers

(Source: AGRIWATCH)

### Potato Prices & Arrivals in major Mandi as on 16/10/2012

| Mandi                                                    | Ludhiana | Khandauli | Farrukhabad | Kanpur   | Indore   | Ahmedabad | Bangalore |  |
|----------------------------------------------------------|----------|-----------|-------------|----------|----------|-----------|-----------|--|
| Price (in Qtl)                                           | 400-800  | 800-850   | 700-1000    | 700-900  | 300-900  | 800-1400  | 1000-1500 |  |
| Arrivals (in Qtl)                                        | 1500     | 80000     | 10000       | 60000    | 10000    | 5280      | 7500      |  |
| Potato Prices & Arrivals in major Mandi as on 15/10/2012 |          |           |             |          |          |           |           |  |
| Mandi                                                    | Ludhiana | Khandauli | Farrukhabad | Kanpur   | Indore   | Ahmedabad | Bangalore |  |
| Price (in Qtl)                                           | 400-800  | 800-850   | 700-1000    | 850-1000 | 600-1000 | 800-1300  | 1100-1300 |  |
| Arrivals (in Qtl)                                        | 1500     | 42000     | 12000       | 80000    | 10000    | 2110      | 7000      |  |