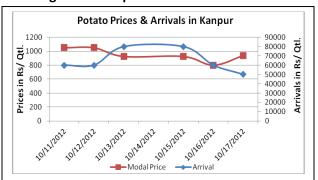

# **Potato Prices & Arrivals in Producing & Consumption Centers**

(Source: AGRIWATCH)

## Potato Prices & Arrivals in major Mandi as on 17/10/2012

| Mandi             | Ludhiana | Khandauli | Farrukhabad | Kanpur   | Indore   | Ahmedabad | Bangalore |
|-------------------|----------|-----------|-------------|----------|----------|-----------|-----------|
| Price (in Qtl)    | 400-800  | 800       | 700-1000    | 875-1000 | 500-1000 | 800-1250  | 1000-1600 |
| Arrivals (in Qtl) | 1500     | 100000    | 10000       | 50000    | 12500    | 4000      | 6750      |

### Potato Prices & Arrivals in major Mandi as on 16/10/2012

| Mandi             | Ludhiana | Khandauli | Farrukhabad | Kanpur  | Indore  | Ahmedabad | Bangalore |
|-------------------|----------|-----------|-------------|---------|---------|-----------|-----------|
| Price (in Qtl)    | 400-800  | 800-850   | 700-1000    | 700-900 | 300-900 | 800-1400  | 1000-1500 |
| Arrivals (in Qtl) | 1500     | 80000     | 10000       | 60000   | 10000   | 5280      | 7500      |