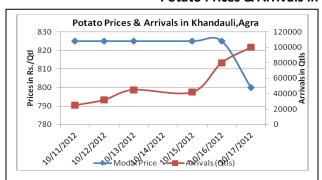

# **Potato Prices & Arrivals in Producing & Consumption Centers**

(Source: AGRIWATCH)

## Potato Prices & Arrivals in major Mandi as on 17/10/2012

| Mandi             | Ludhiana | Khandauli | Farrukhabad | Kanpur   | Indore   | Ahmedabad | Bangalore |
|-------------------|----------|-----------|-------------|----------|----------|-----------|-----------|
| Price (in Qtl)    | 400-800  | 800       | 700-1000    | 875-1000 | 500-1000 | 800-1250  | 1000-1600 |
| Arrivals (in Qtl) | 1500     | 100000    | 10000       | 50000    | 12500    | 4000      | 6750      |

### Potato Prices & Arrivals in major Mandi as on 16/10/2012

| Mandi             | Ludhiana | Khandauli | Farrukhabad | Kanpur  | Indore  | Ahmedabad | Bangalore |
|-------------------|----------|-----------|-------------|---------|---------|-----------|-----------|
| Price (in Qtl)    | 400-800  | 800-850   | 700-1000    | 700-900 | 300-900 | 800-1400  | 1000-1500 |
| Arrivals (in Qtl) | 1500     | 80000     | 10000       | 60000   | 10000   | 5280      | 7500      |