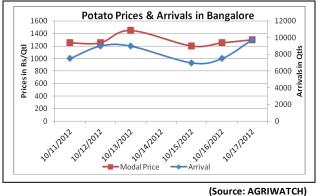

# **Potato Prices & Arrivals in Producing & Consumption Centers**

(Source: AGRIWATCH)

## Potato Prices & Arrivals in major Mandi as on 17/10/2012

| Mandi             | Ludhiana | Khandauli | Farrukhabad | Kanpur   | Indore   | Ahmedabad | Bangalore |
|-------------------|----------|-----------|-------------|----------|----------|-----------|-----------|
| Price (in Qtl)    | 400-800  | 800       | 700-1000    | 875-1000 | 500-1000 | 800-1250  | 1000-1600 |
| Arrivals (in Qtl) | 1500     | 100000    | 10000       | 50000    | 12500    | 4000      | 6750      |

### Potato Prices & Arrivals in major Mandi as on 16/10/2012

| Mandi             | Ludhiana | Khandauli | Farrukhabad | Kanpur  | Indore  | Ahmedabad | Bangalore |
|-------------------|----------|-----------|-------------|---------|---------|-----------|-----------|
| Price (in Qtl)    | 400-800  | 800-850   | 700-1000    | 700-900 | 300-900 | 800-1400  | 1000-1500 |
| Arrivals (in Qtl) | 1500     | 80000     | 10000       | 60000   | 10000   | 5280      | 7500      |