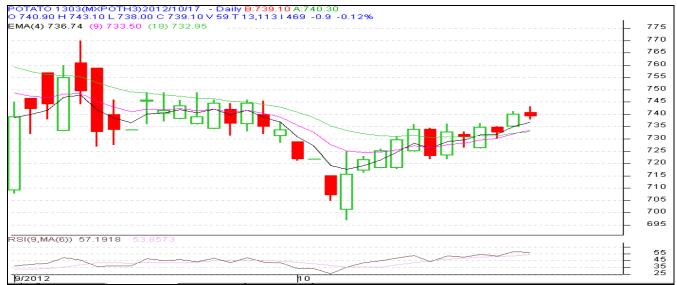

# **Monthly Chart of MCX- Agra March Contract:**

(Source: AGRIWATCH)

The above chart depicts the daily price movement in March futures contract for Agra delivery on MCX Platform. Prices have started to improve through short covering in the market as prices are continuously increasing. On higher side resistance could be seen at 745-50 levels. Immediate support for the contract is near 735.