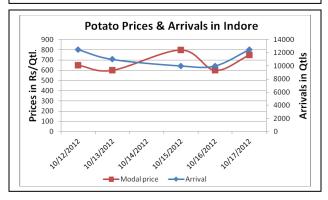

# **Potato Prices & Arrivals in Producing & Consumption Centers**

(Source: AGRIWATCH)

## Potato Prices & Arrivals in major Mandi as on 17/10/2012

| Mandi             | Ludhiana | Khandauli | Farrukhabad | Kanpur   | Indore   | Ahmedabad | Bangalore |
|-------------------|----------|-----------|-------------|----------|----------|-----------|-----------|
| Price (in Qtl)    | 400-800  | 800       | 700-1000    | 875-1000 | 500-1000 | 800-1250  | 1000-1600 |
| Arrivals (in Qtl) | 1500     | 100000    | 10000       | 50000    | 12500    | 4000      | 6750      |

### Potato Prices & Arrivals in major Mandi as on 16/10/2012

| Mandi             | Ludhiana | Khandauli | Farrukhabad | Kanpur  | Indore  | Ahmedabad | Bangalore |
|-------------------|----------|-----------|-------------|---------|---------|-----------|-----------|
| Price (in Qtl)    | 400-800  | 800-850   | 700-1000    | 700-900 | 300-900 | 800-1400  | 1000-1500 |
| Arrivals (in Qtl) | 1500     | 80000     | 10000       | 60000   | 10000   | 5280      | 7500      |