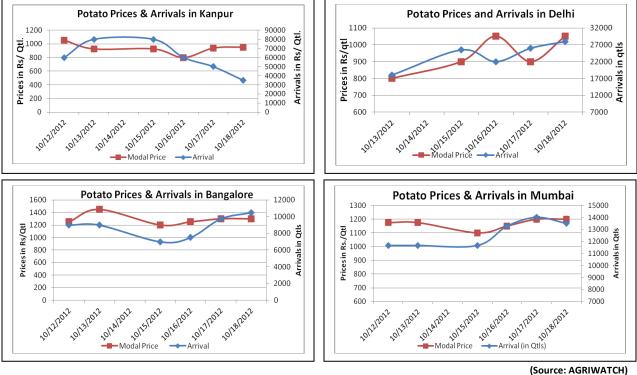

#### **Potato Prices & Arrivals in Producing & Consumption Centers**

(Source: AGRIWATCH)