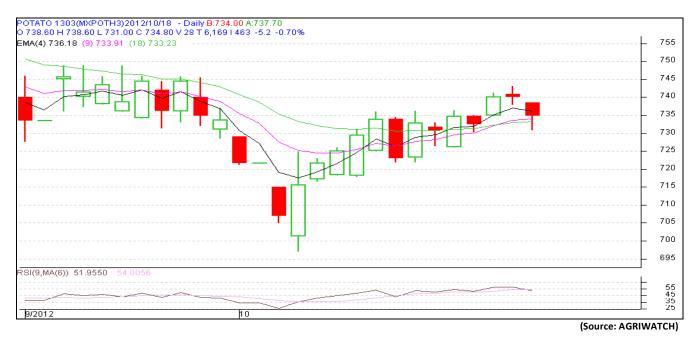

## Monthly Chart of MCX- Agra March Contract:

The above chart depicts the daily price movement in March futures contract for Agra delivery on MCX Platform. Prices have started to improve through short covering in the market as prices are continuously increasing. On higher side resistance could be seen at 745-50 levels. Immediate support for the contract is near 735.