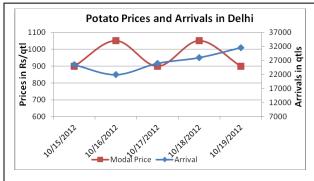

### **Potato Fundamentals:**

- In Delhi, prices of potatoes increased by Rs100-Rs 150/ quintal in starting 2-3 days of 'Navratri' festival but again the market seems to be sluggish as prices have come down to previous prices and hovering in the range of Rs 800- Rs1000/ quintal.
- In Tarkeshwar and Bardwan release from cold storage has increased and prices have increased by Rs50-Rs100/ quintal because from tomorrow market will be closed for 4- days on the occasion of Durga Puja. So, wholesalers are stocking almost double to triple of normal arrival.
- In Bangalore, potato is mainly coming from Hassan and U.P which are contributing approximately 85% and 15% of the total arrival. According to trade sources, according to trade sources, potato from Hassan is already harvested by 70% and rest is expected to last till Diwali festival.

### **Potato Prices & Arrivals in Producing & Consumption Centers**

(Source: AGRIWATCH)