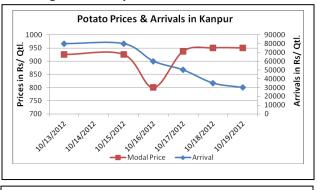

### **Potato Prices & Arrivals in Producing & Consumption Centers**

(Source: AGRIWATCH)

### Potato Prices & Arrivals in major Mandi as on 19/10/2012

| Mandi             | Ludhiana | Khandauli | Farrukhabad | Kanpur   | Indore   | Ahmedabad | Bangalore |
|-------------------|----------|-----------|-------------|----------|----------|-----------|-----------|
| Price (in Qtl)    | 600-800  | 800       | 700-1000    | 875-1025 | 500-1000 | 750-1400  | 1000-1600 |
| Arrivals (in Qtl) | 1500     | 95000     | 10000       | 30000    | 8000     | 3600      | 11250     |

## Potato Prices & Arrivals in major Mandi as on 18/10/2012

| Mandi             | Ludhiana | Khandauli | Farrukhabad | Kanpur   | Indore   | Ahmedabad | Bangalore |
|-------------------|----------|-----------|-------------|----------|----------|-----------|-----------|
| Price (in Qtl)    | 600-800  | 800-850   | 700-1000    | 800-1100 | 500-1000 | 750-1400  | 1100-1500 |
| Arrivals (in Qtl) | 1500     | 90000     | 10000       | 35000    | 14000    | 4000      | 10500     |