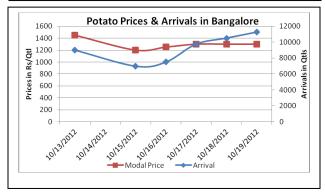

### **Potato Fundamentals:**

- In Delhi, prices of potatoes increased by Rs100-Rs 150/ quintal in starting 2-3 days of 'Navratri' festival but again the market seems to be sluggish as prices have come down to previous prices and hovering in the range of Rs 800- Rs1000/ quintal.
- In Tarkeshwar and Bardwan release from cold storage has increased and prices have increased by Rs50-Rs100/ quintal because from tomorrow market will be closed for 4- days on the occasion of Durga Puja. So, wholesalers are stocking almost double to triple of normal arrival.
- In Bangalore, potato is mainly coming from Hassan and U.P which are contributing approximately 85% and 15% of the total arrival. According to trade sources, according to trade sources, potato from Hassan is already harvested by 70% and rest is expected to last till Diwali festival.

### **Potato Prices & Arrivals in Producing & Consumption Centers**

(Source: AGRIWATCH)

### Potato Prices & Arrivals in major Mandi as on 19/10/2012

| Mandi             | Ludhiana | Khandauli | Farrukhabad | Kanpur   | Indore   | Ahmedabad | Bangalore |
|-------------------|----------|-----------|-------------|----------|----------|-----------|-----------|
| Price (in Qtl)    | 600-800  | 800       | 700-1000    | 875-1025 | 500-1000 | 750-1400  | 1000-1600 |
| Arrivals (in Qtl) | 1500     | 95000     | 10000       | 30000    | 8000     | 3600      | 11250     |

## Potato Prices & Arrivals in major Mandi as on 18/10/2012

| Mandi             | Ludhiana | Khandauli | Farrukhabad | Kanpur   | Indore   | Ahmedabad | Bangalore |
|-------------------|----------|-----------|-------------|----------|----------|-----------|-----------|
| Price (in Qtl)    | 600-800  | 800-850   | 700-1000    | 800-1100 | 500-1000 | 750-1400  | 1100-1500 |
| Arrivals (in Qtl) | 1500     | 90000     | 10000       | 35000    | 14000    | 4000      | 10500     |