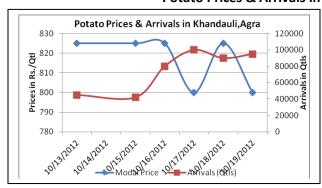

### **Potato Prices & Arrivals in Producing & Consumption Centers**

(Source: AGRIWATCH)

### Potato Prices & Arrivals in major Mandi as on 19/10/2012

| Mandi             | Ludhiana | Khandauli | Farrukhabad | Kanpur   | Indore   | Ahmedabad | Bangalore |
|-------------------|----------|-----------|-------------|----------|----------|-----------|-----------|
| Price (in Qtl)    | 600-800  | 800       | 700-1000    | 875-1025 | 500-1000 | 750-1400  | 1000-1600 |
| Arrivals (in Qtl) | 1500     | 95000     | 10000       | 30000    | 8000     | 3600      | 11250     |

## Potato Prices & Arrivals in major Mandi as on 18/10/2012

| Mandi             | Ludhiana | Khandauli | Farrukhabad | Kanpur   | Indore   | Ahmedabad | Bangalore |
|-------------------|----------|-----------|-------------|----------|----------|-----------|-----------|
| Price (in Qtl)    | 600-800  | 800-850   | 700-1000    | 800-1100 | 500-1000 | 750-1400  | 1100-1500 |
| Arrivals (in Qtl) | 1500     | 90000     | 10000       | 35000    | 14000    | 4000      | 10500     |