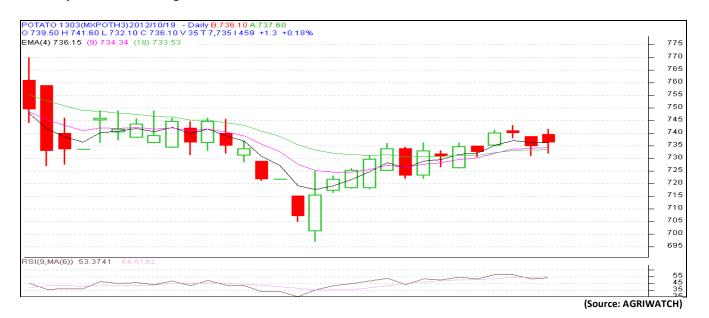

### **Monthly Chart of MCX- Agra March Contract:**

The above chart depicts the daily price movement in March futures contract for Agra delivery on MCX Platform. Prices have started to improve through short covering in the market as prices are continuously increasing. On higher side resistance could be seen at 745-50 levels. Immediate support for the contract is near 730.