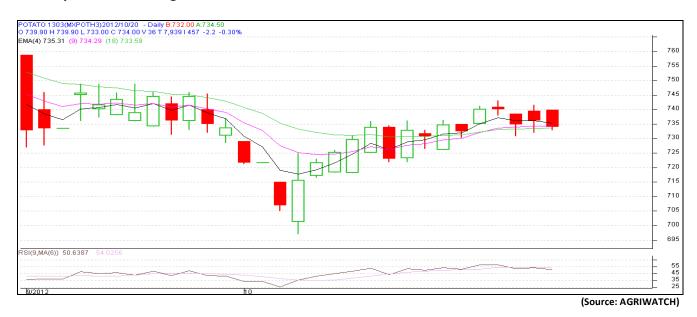

## **Monthly Chart of MCX- Agra March Contract:**

The above chart depicts the daily price movement in March futures contract for Agra delivery on MCX Platform. Prices have started to improve through short covering in the market as prices are continuously increasing. On higher side resistance could be seen at 745-50 levels. Immediate support for the contract is near 730.