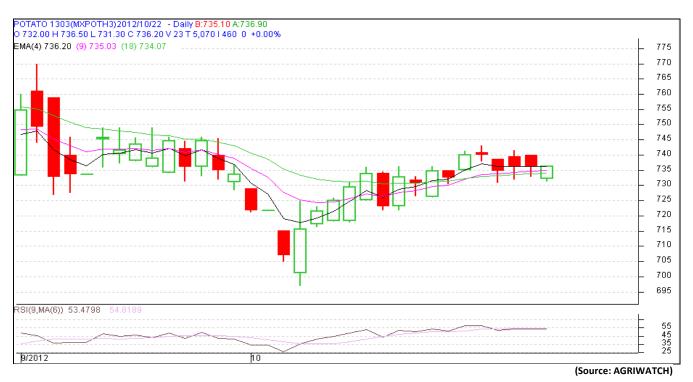

# Potato Futures Prices at MCX as on 22<sup>th</sup> October 2012

## Monthly Chart of MCX- Agra March Contract:

The above chart depicts the daily price movement in March futures contract for Agra delivery on MCX Platform. Prices have started to improve through short covering in the market as prices are continuously increasing. On higher side resistance could be seen at 740 levels. Immediate support for the contract is near 730.