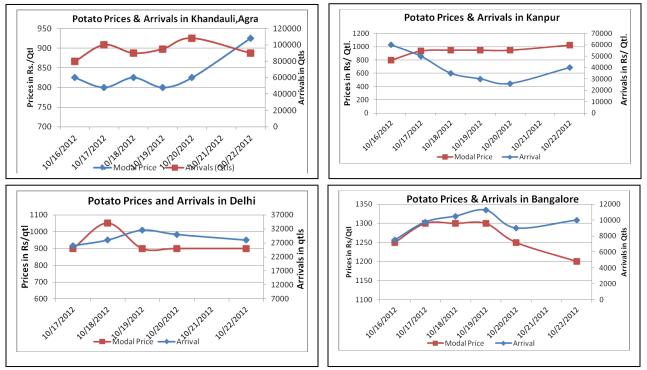

## Potato Prices & Arrivals in Producing & Consumption Centers

(Source: AGRIWATCH)

## Potato Prices & Arrivals in major Mandi as on 22/10/2012

| Mandi                                                    | Ludhiana | Khandauli | Farrukhabad | Kanpur   | Indore   | Ahmedabad | Bangalore |  |  |
|----------------------------------------------------------|----------|-----------|-------------|----------|----------|-----------|-----------|--|--|
| Price (in Qtl)                                           | 400-800  | 850-1000  | 700-1000    | 800-1250 | 500-1000 | 850-1250  | 1000-1400 |  |  |
| Arrivals (in Qtl)                                        | 1500     | 90000     | 10000       | 40000    | 9000     | 2500      | 10000     |  |  |
| Potato Prices & Arrivals in major Mandi as on 20/10/2012 |          |           |             |          |          |           |           |  |  |

| Mandi               | Ludhiana | Khandauli | Farrukhabad | Kanpur   | Indore  | Ahmedabad | Bangalore |
|---------------------|----------|-----------|-------------|----------|---------|-----------|-----------|
| Price (in Qtl)      | 600-800  | 800-850   | 700-1000    | 900-1000 | 300-900 | 750-1250  | 1000-1500 |
| Arrivals (in Qtl)   | 1500     | 108000    | 10000       | 26000    | 12500   | 2500      | 9000      |
| (Source: AGRIWATCH) |          |           |             |          |         |           | RIWATCH)  |