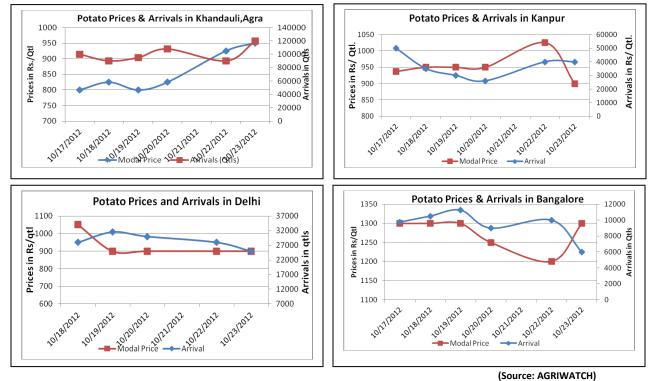

**Potato Prices & Arrivals in Producing & Consumption Centers** 

### Potato Prices & Arrivals in major Mandi as on 23/10/2012

| Mandi             | Ludhiana | Khandauli | Farrukhabad | Kanpur   | Indore   | Ahmedabad | Bangalore |
|-------------------|----------|-----------|-------------|----------|----------|-----------|-----------|
| Price (in Qtl)    | 400-800  | 900-1000  | 700-1000    | 800-1000 | 500-1000 | 850-1250  | 1000-1600 |
| Arrivals (in Qtl) | 1500     | 120000    | 10000       | 40000    | 9000     | 2130      | 6000      |

Potato Prices & Arrivals in major Mandi as on 22/10/2012

| Mandi            | Ludhiana | Khandauli | Farrukhabad | Kanpur   | Indore   | Ahmedabad | Bangalore |
|------------------|----------|-----------|-------------|----------|----------|-----------|-----------|
| Price (in Qtl)   | 400-800  | 850-1000  | 700-1000    | 800-1250 | 500-1000 | 850-1250  | 1000-1400 |
| Arrivals (in Qtl | 1500     | 90000     | 10000       | 40000    | 9000     | 2500      | 10000     |