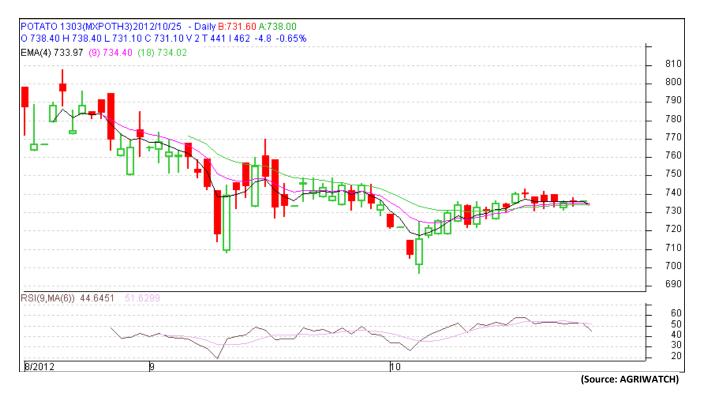

(Source: AGRIWATCH)

Potato Futures Prices at MCX as on 25<sup>th</sup> October 2012

SFAC लघु कृषक औ स्वार संग Consortium

#### Monthly Chart of MCX- Agra March Contract:

The above chart depicts the daily price movement in March futures contract for Agra delivery on MCX Platform. Prices are trading in very narrow range of Rs. 730-740, either side break out would decide further market direction. On higher side resistance could be seen at 740 levels. Immediate support for the contract is near 730.