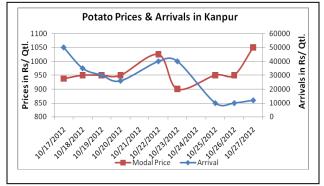

### **Potato Fundamentals:**

- Potato prices are stable in Delhi from last 3-4 days and ruling in the range of Rs. 800-1000/Qtl
- Fresh potato arrivals from Karnataka region is coming to an end. Arrivals have reduced to around 5000 qtl which were around 10000 qtl a week ago.
- Sowing is in full swing in UP region and expected to continue in this week also. Uttar Pradesh is the largest potato producer state in the country and mainly supplies "3797" variety.
- In Kanpur, prices have increased to Rs. 1000 level again. Earlier it had fallen upt o Rs 900 due to higher release from cold stores.

## **Potato Prices & Arrivals in Producing & Consumption Centers**

(Source: AGRIWATCH)

## Potato Prices & Arrivals in major Mandi as on 27/10/2012

| Mandi             | Ludhiana | Khandauli | Farrukhabad | Kanpur   | Indore | Ahmedabad | Bangalore |
|-------------------|----------|-----------|-------------|----------|--------|-----------|-----------|
| Price (in Qtl)    | 400-800  | 1000      | 900-1200    | 800-1000 | Closed | 800-1250  | 1500-1700 |
| Arrivals (in Qtl) | 2000     | 7500      | 12000       | 14000    | Closed | 2380      | 6000      |

## Potato Prices & Arrivals in major Mandi as on 26/10/2012

| Mandi             | Ludhiana | Khandauli | Farrukhabad | Kanpur   | Indore   | Ahmedabad | Bangalore |
|-------------------|----------|-----------|-------------|----------|----------|-----------|-----------|
| Price (in Qtl)    | 400-800  | 1000      | 900-1000    | 750-1000 | 500-1000 | 800-1250  | 1250-1300 |
| Arrivals (in Qtl) | 2000     | 7500      | 10000       | 21000    | 4500     | 2380      | 4500      |