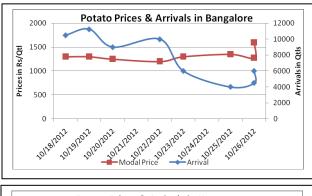

## **Potato Prices & Arrivals in Producing & Consumption Centers**

(Source: AGRIWATCH)

## Potato Prices & Arrivals in major Mandi as on 27/10/2012

| Mandi             | Ludhiana | Khandauli | Farrukhabad | Kanpur   | Indore | Ahmedabad | Bangalore |
|-------------------|----------|-----------|-------------|----------|--------|-----------|-----------|
| Price (in Qtl)    | 400-800  | 1000      | 900-1200    | 800-1000 | Closed | 800-1250  | 1500-1700 |
| Arrivals (in Qtl) | 2000     | 7500      | 12000       | 14000    | Closed | 2380      | 6000      |

## Potato Prices & Arrivals in major Mandi as on 26/10/2012

| Mandi             | Ludhiana | Khandauli | Farrukhabad | Kanpur   | Indore   | Ahmedabad | Bangalore |
|-------------------|----------|-----------|-------------|----------|----------|-----------|-----------|
| Price (in Qtl)    | 400-800  | 1000      | 900-1000    | 750-1000 | 500-1000 | 800-1250  | 1250-1300 |
| Arrivals (in Qtl) | 2000     | 7500      | 10000       | 21000    | 4500     | 2380      | 4500      |