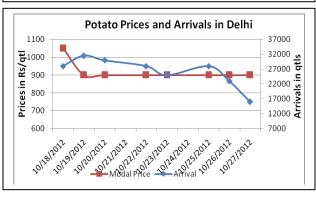

### **Potato Fundamentals:**

- Potato prices are stable in Delhi from last 3-4 days and ruling in the range of Rs. 800-1000/Qtl
- Fresh potato arrivals from Karnataka region is coming to an end. Arrivals have reduced to around 5000 qtl which were around 10000 qtl a week ago.
- Sowing is in full swing in UP region and expected to continue in this week also. Uttar Pradesh is the largest potato producer state in the country and mainly supplies "3797" variety.
- In Kanpur, prices have increased to Rs. 1000 level again. Earlier it had fallen upt o Rs 900 due to higher release from cold stores.

## **Potato Prices & Arrivals in Producing & Consumption Centers**

(Source: AGRIWATCH)

## Potato Prices & Arrivals in major Mandi as on 27/10/2012

| Mandi             | Ludhiana | Khandauli | Farrukhabad | Kanpur   | Indore | Ahmedabad | Bangalore |
|-------------------|----------|-----------|-------------|----------|--------|-----------|-----------|
| Price (in Qtl)    | 400-800  | 1000      | 900-1200    | 800-1000 | Closed | 800-1250  | 1500-1700 |
| Arrivals (in Qtl) | 2000     | 7500      | 12000       | 14000    | Closed | 2380      | 6000      |

## Potato Prices & Arrivals in major Mandi as on 26/10/2012

| Mandi             | Ludhiana | Khandauli | Farrukhabad | Kanpur   | Indore   | Ahmedabad | Bangalore |
|-------------------|----------|-----------|-------------|----------|----------|-----------|-----------|
| Price (in Qtl)    | 400-800  | 1000      | 900-1000    | 750-1000 | 500-1000 | 800-1250  | 1250-1300 |
| Arrivals (in Qtl) | 2000     | 7500      | 10000       | 21000    | 4500     | 2380      | 4500      |