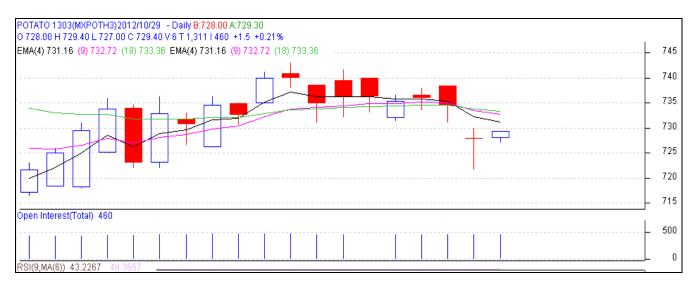

## **Daily Price Chart of MCX- Agra March Contract:**

(Source: AGRIWATCH)

The above chart depicts the daily price movement in March futures contract for Agra delivery on MCX Platform. Prices are trading in very narrow range of Rs. 720-740, either side break out would decide further market direction. Prices are trading below its 4-day, 9-day and 18-day exponential moving average, suggesting weakness in market. On higher side resistance could be seen at 735 levels.