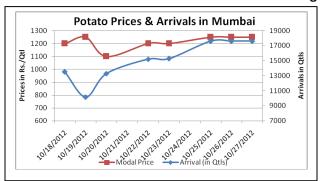

## **Potato Prices & Arrivals in Producing & Consumption Centers**

(Source: AGRIWATCH)

## Potato Prices & Arrivals in major Mandi as on 27/10/2012

| Mandi             | Ludhiana | Khandauli | Farrukhabad | Kanpur   | Indore | Ahmedabad | Bangalore |
|-------------------|----------|-----------|-------------|----------|--------|-----------|-----------|
| Price (in Qtl)    | 400-800  | 1000      | 900-1200    | 800-1000 | Closed | 800-1250  | 1500-1700 |
| Arrivals (in Qtl) | 2000     | 7500      | 12000       | 14000    | Closed | 2380      | 6000      |

## Potato Prices & Arrivals in major Mandi as on 26/10/2012

| Mandi             | Ludhiana | Khandauli | Farrukhabad | Kanpur   | Indore   | Ahmedabad | Bangalore |
|-------------------|----------|-----------|-------------|----------|----------|-----------|-----------|
| Price (in Qtl)    | 400-800  | 1000      | 900-1000    | 750-1000 | 500-1000 | 800-1250  | 1250-1300 |
| Arrivals (in Qtl) | 2000     | 7500      | 10000       | 21000    | 4500     | 2380      | 4500      |