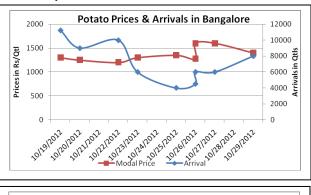

### **Potato Prices & Arrivals in Producing & Consumption Centers**

(Source: AGRIWATCH)

### Potato Prices & Arrivals in major Mandi as on 29/10/2012

| Mandi             | Ludhiana | Khandauli | Farrukhabad | Kanpur   | Indore   | Ahmedabad | Bangalore |
|-------------------|----------|-----------|-------------|----------|----------|-----------|-----------|
| Price (in Qtl)    | 850-900  | 1100      | 900-1200    | 800-1050 | 500-1000 | 850-1250  | 1300-1500 |
| Arrivals (in Qtl) | 1000     | 7000      | 12000       | 18000    | 8000     | 2600      | 8000      |

### Potato Prices & Arrivals in major Mandi as on 27/10/2012

| Mandi             | Ludhiana | Khandauli | Farrukhabad | Kanpur   | Indore | Ahmedabad | Bangalore |
|-------------------|----------|-----------|-------------|----------|--------|-----------|-----------|
| Price (in QtI)    | 400-800  | 1000      | 900-1200    | 800-1000 | Closed | 800-1250  | 1500-1700 |
| Arrivals (in Qtl) | 2000     | 7500      | 12000       | 14000    | Closed | 2380      | 6000      |

(Source: Agriwatch)

30 October, 2012