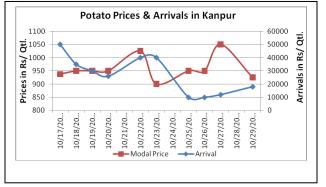

### **Potato Prices & Arrivals in Producing & Consumption Centers**

(Source: AGRIWATCH)

### Potato Prices & Arrivals in major Mandi as on 29/10/2012

| Mandi             | Ludhiana | Khandauli | Farrukhabad | Kanpur   | Indore   | Ahmedabad | Bangalore |
|-------------------|----------|-----------|-------------|----------|----------|-----------|-----------|
| Price (in Qtl)    | 850-900  | 1100      | 900-1200    | 800-1050 | 500-1000 | 850-1250  | 1300-1500 |
| Arrivals (in Qtl) | 1000     | 7000      | 12000       | 18000    | 8000     | 2600      | 8000      |

### Potato Prices & Arrivals in major Mandi as on 27/10/2012

| Mandi             | Ludhiana | Khandauli | Farrukhabad | Kanpur   | Indore | Ahmedabad | Bangalore |
|-------------------|----------|-----------|-------------|----------|--------|-----------|-----------|
| Price (in QtI)    | 400-800  | 1000      | 900-1200    | 800-1000 | Closed | 800-1250  | 1500-1700 |
| Arrivals (in Qtl) | 2000     | 7500      | 12000       | 14000    | Closed | 2380      | 6000      |

(Source: Agriwatch)

30 October, 2012