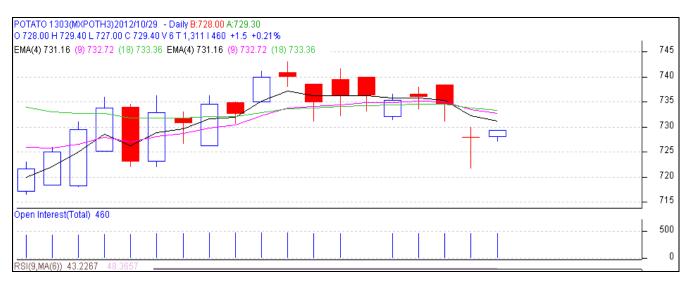

### **Daily Price Chart of MCX- Agra March Contract:**

(Source: AGRIWATCH)

The above chart depicts the daily price movement in March futures contract for Agra delivery on MCX Platform. Prices are trading in very narrow range of Rs. 720-740, either side break out would decide further market direction. Prices are trading below its 4-day, 9-day and 18-day exponential moving average, suggesting weakness in market. On higher side resistance could be seen at 735 levels.