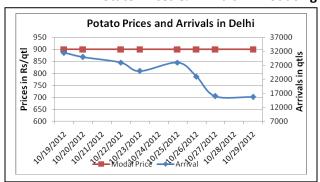

### **Potato Prices & Arrivals in Producing & Consumption Centers**

(Source: AGRIWATCH)

### Potato Prices & Arrivals in major Mandi as on 29/10/2012

| Mandi             | Ludhiana | Khandauli | Farrukhabad | Kanpur   | Indore   | Ahmedabad | Bangalore |
|-------------------|----------|-----------|-------------|----------|----------|-----------|-----------|
| Price (in Qtl)    | 850-900  | 1100      | 900-1200    | 800-1050 | 500-1000 | 850-1250  | 1300-1500 |
| Arrivals (in Qtl) | 1000     | 7000      | 12000       | 18000    | 8000     | 2600      | 8000      |

### Potato Prices & Arrivals in major Mandi as on 27/10/2012

| Mandi             | Ludhiana | Khandauli | Farrukhabad | Kanpur   | Indore | Ahmedabad | Bangalore |
|-------------------|----------|-----------|-------------|----------|--------|-----------|-----------|
| Price (in QtI)    | 400-800  | 1000      | 900-1200    | 800-1000 | Closed | 800-1250  | 1500-1700 |
| Arrivals (in Qtl) | 2000     | 7500      | 12000       | 14000    | Closed | 2380      | 6000      |

(Source: Agriwatch)

30 October, 2012