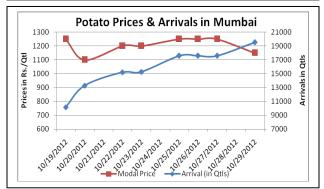

### **Potato Prices & Arrivals in Producing & Consumption Centers**

(Source: AGRIWATCH)

### Potato Prices & Arrivals in major Mandi as on 29/10/2012

| Mandi             | Ludhiana | Khandauli | Farrukhabad | Kanpur   | Indore   | Ahmedabad | Bangalore |
|-------------------|----------|-----------|-------------|----------|----------|-----------|-----------|
| Price (in Qtl)    | 850-900  | 1100      | 900-1200    | 800-1050 | 500-1000 | 850-1250  | 1300-1500 |
| Arrivals (in Qtl) | 1000     | 7000      | 12000       | 18000    | 8000     | 2600      | 8000      |

### Potato Prices & Arrivals in major Mandi as on 27/10/2012

| Mandi             | Ludhiana | Khandauli | Farrukhabad | Kanpur   | Indore | Ahmedabad | Bangalore |
|-------------------|----------|-----------|-------------|----------|--------|-----------|-----------|
| Price (in QtI)    | 400-800  | 1000      | 900-1200    | 800-1000 | Closed | 800-1250  | 1500-1700 |
| Arrivals (in Qtl) | 2000     | 7500      | 12000       | 14000    | Closed | 2380      | 6000      |

(Source: Agriwatch)

30 October, 2012