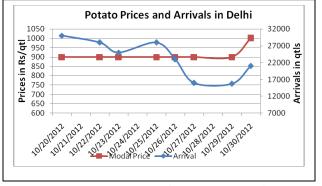

### **Potato Prices & Arrivals in Producing & Consumption Centers**

(Source: AGRIWATCH)

(Source: Agriwatch)