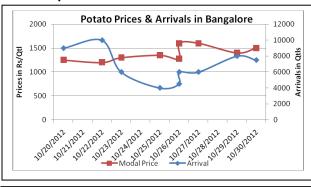

### **Potato Prices & Arrivals in Producing & Consumption Centers**

(Source: AGRIWATCH)

(Source: Agriwatch)