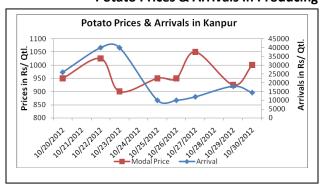

### **Potato Prices & Arrivals in Producing & Consumption Centers**

(Source: AGRIWATCH)

(Source: Agriwatch)