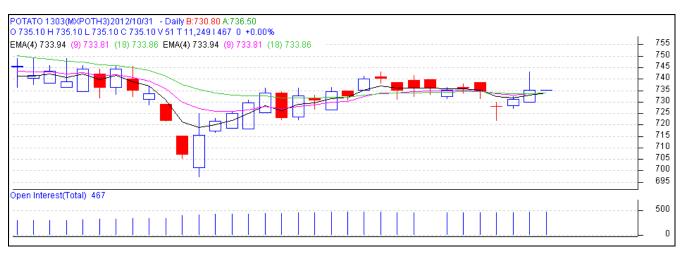

### **Daily Price Chart of MCX- Agra March Contract:**

(Source: AGRIWATCH)

The above chart depicts the daily price movement in March futures contract for Agra delivery on MCX Platform. Prices have closed above its short-term exponential moving average which indicates further upward movement could be possible. On higher side resistance could be found near 740 level. Increase in prices was supported by increase in open interest which suggests long-build up in futures market.