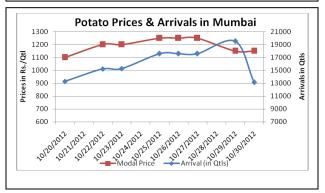

### **Potato Prices & Arrivals in Producing & Consumption Centers**

(Source: AGRIWATCH)

(Source: Agriwatch)