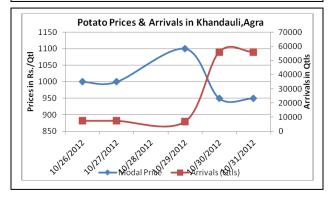

### **Potato Prices & Arrivals in Producing & Consumption Centers**

(Source: AGRIWATCH)

#### Potato Prices & Arrivals in major Mandi as on 31/10/2012

| Mandi             | Ludhiana | Khandauli | Farrukhabad | Kanpur   | Indore   | Ahmedabad | Bangalore |
|-------------------|----------|-----------|-------------|----------|----------|-----------|-----------|
| Price (in QtI)    | 400-700  | 900-1000  | 900-1100    | 900-1100 | 500-1200 | 1000-1600 | 1200-1400 |
| Arrivals (in Qtl) | 1000     | 56000     | -           | 12000    | 6000     | 6750      | 6000      |

#### Potato Prices & Arrivals in major Mandi as on 30/10/2012

| Mandi             | Ludhiana | Khandauli | Farrukhabad | Kanpur   | Indore   | Ahmedabad | Bangalore |
|-------------------|----------|-----------|-------------|----------|----------|-----------|-----------|
| Price (in Qtl)    | 400-800  | 900-1000  | 1000-1200   | 900-1100 | 500-1000 | 900-1400  | 1400-1600 |
| Arrivals (in Qtl) | 560      | 56000     | -           | 14400    | 9600     | 2310      | 7500      |