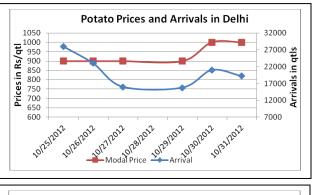

### **Potato Prices & Arrivals in Producing & Consumption Centers**

(Source: AGRIWATCH)

#### Potato Prices & Arrivals in major Mandi as on 31/10/2012

| Mandi             | Ludhiana | Khandauli | Farrukhabad | Kanpur   | Indore   | Ahmedabad | Bangalore |
|-------------------|----------|-----------|-------------|----------|----------|-----------|-----------|
| Price (in QtI)    | 400-700  | 900-1000  | 900-1100    | 900-1100 | 500-1200 | 1000-1600 | 1200-1400 |
| Arrivals (in Qtl) | 1000     | 56000     | -           | 12000    | 6000     | 6750      | 6000      |

#### Potato Prices & Arrivals in major Mandi as on 30/10/2012

| Mandi             | Ludhiana | Khandauli | Farrukhabad | Kanpur   | Indore   | Ahmedabad | Bangalore |
|-------------------|----------|-----------|-------------|----------|----------|-----------|-----------|
| Price (in Qtl)    | 400-800  | 900-1000  | 1000-1200   | 900-1100 | 500-1000 | 900-1400  | 1400-1600 |
| Arrivals (in Qtl) | 560      | 56000     | -           | 14400    | 9600     | 2310      | 7500      |

#### **Potato Fundamentals:**

- In MCX, March potato contract have fallen to Rs735.1 compared to previous day price of Rs 736 whereas open interest has increased which interprets short covering of the market participants.
- In Delhi, potato is coming from U.P and Punjab region which are contributing approximately 80% and 20% to the total arrival. Fresh potatoes from Punjab have started arriving in market whereas potato from Karnataka is about to over.
- In Bangalore, arrivals and prices have fallen to 6750 quintals from 7000 quintals and Rs1400/ quintal from Rs 1500/ quintal in last 3-4 days. The decline is mainly due to lower demand in market.
- Meanwhile in retail market, prices are hovering in the range of Rs 900 to Rs 2500/ quintal. Maximum prices were seen in Dehradun at Rs 2500/ quintal followed by Chennai and Bangalore at Rs 2400 and Rs 2200/ quintal respectively.