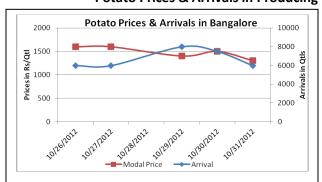

### **Potato Prices & Arrivals in Producing & Consumption Centers**

(Source: AGRIWATCH)

#### Potato Prices & Arrivals in major Mandi as on 31/10/2012

| Mandi             | Ludhiana | Khandauli | Farrukhabad | Kanpur   | Indore   | Ahmedabad | Bangalore |
|-------------------|----------|-----------|-------------|----------|----------|-----------|-----------|
| Price (in QtI)    | 400-700  | 900-1000  | 900-1100    | 900-1100 | 500-1200 | 1000-1600 | 1200-1400 |
| Arrivals (in Qtl) | 1000     | 56000     | -           | 12000    | 6000     | 6750      | 6000      |

#### Potato Prices & Arrivals in major Mandi as on 30/10/2012

| Mandi             | Ludhiana | Khandauli | Farrukhabad | Kanpur   | Indore   | Ahmedabad | Bangalore |
|-------------------|----------|-----------|-------------|----------|----------|-----------|-----------|
| Price (in Qtl)    | 400-800  | 900-1000  | 1000-1200   | 900-1100 | 500-1000 | 900-1400  | 1400-1600 |
| Arrivals (in Qtl) | 560      | 56000     | -           | 14400    | 9600     | 2310      | 7500      |

#### **Potato Fundamentals:**

- In MCX, March potato contract have fallen to Rs735.1 compared to previous day price of Rs 736 whereas open interest has increased which interprets short covering of the market participants.
- In Delhi, potato is coming from U.P and Punjab region which are contributing approximately 80% and 20% to the total arrival. Fresh potatoes from Punjab have started arriving in market whereas potato from Karnataka is about to over.
- In Bangalore, arrivals and prices have fallen to 6750 quintals from 7000 quintals and Rs1400/ quintal from Rs 1500/ quintal in last 3-4 days. The decline is mainly due to lower demand in market.
- Meanwhile in retail market, prices are hovering in the range of Rs 900 to Rs 2500/ quintal. Maximum prices were seen in Dehradun at Rs 2500/ quintal followed by Chennai and Bangalore at Rs 2400 and Rs 2200/ quintal respectively.