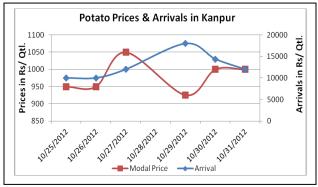

### **Potato Prices & Arrivals in Producing & Consumption Centers**

(Source: AGRIWATCH)

#### Potato Prices & Arrivals in major Mandi as on 31/10/2012

| Mandi             | Ludhiana | Khandauli | Farrukhabad | Kanpur   | Indore   | Ahmedabad | Bangalore |
|-------------------|----------|-----------|-------------|----------|----------|-----------|-----------|
| Price (in QtI)    | 400-700  | 900-1000  | 900-1100    | 900-1100 | 500-1200 | 1000-1600 | 1200-1400 |
| Arrivals (in Qtl) | 1000     | 56000     | -           | 12000    | 6000     | 6750      | 6000      |

#### Potato Prices & Arrivals in major Mandi as on 30/10/2012

| Mandi             | Ludhiana | Khandauli | Farrukhabad | Kanpur   | Indore   | Ahmedabad | Bangalore |
|-------------------|----------|-----------|-------------|----------|----------|-----------|-----------|
| Price (in Qtl)    | 400-800  | 900-1000  | 1000-1200   | 900-1100 | 500-1000 | 900-1400  | 1400-1600 |
| Arrivals (in Qtl) | 560      | 56000     | -           | 14400    | 9600     | 2310      | 7500      |