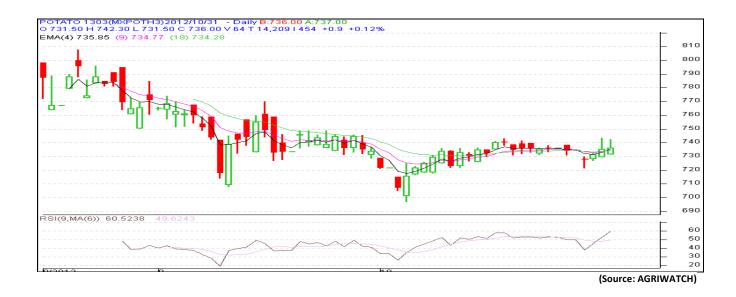

#### **Daily Price Chart of MCX- Agra March Contract:**

The above chart depicts the daily price movement in March futures contract for Agra delivery on MCX Platform. Prices have closed above its short-term exponential moving average which indicates further upward movement could be possible. On higher side resistance could be found near 740 levels. If it crossed level of Rs 740 level prices may reach up to a level of Rs 760. On the lower side level of Rs 720 is strong support from last few days.