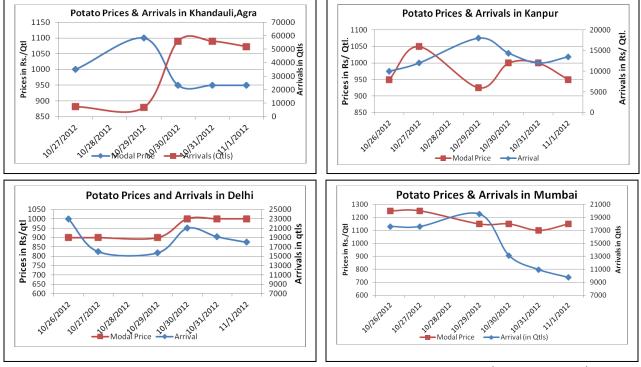

#### Potato Prices & Arrivals in Producing & Consumption Centers

(Source: AGRIWATCH)

### Potato Prices & Arrivals in major Mandi as on 1/11/2012

| Mandi                                                    | Ludhiana | Khandauli | Farrukhabad | Kanpur   | Indore   | Ahmedabad | Bangalore |  |
|----------------------------------------------------------|----------|-----------|-------------|----------|----------|-----------|-----------|--|
| Price (in Qtl)                                           | 400-700  | 900-1000  | 900-1100    | 850-1050 | 500-1200 | 850-1400  | Closed    |  |
| Arrivals (in Qtl)                                        | 2500     | 52000     | 1000        | 13500    | 6000     | 2270      | Closed    |  |
| Potato Prices & Arrivals in major Mandi as on 31/10/2012 |          |           |             |          |          |           |           |  |
| Mandi                                                    | Ludhiana | Khandauli | Farrukhabad | Kanpur   | Indore   | Ahmedabad | Bangalore |  |
| Price (in Qtl)                                           | 400-700  | 900-1000  | 900-1100    | 900-1100 | 500-1200 | 1000-1600 | 1200-1400 |  |
| Arrivals (in Qtl)                                        | 1000     | 56000     | -           | 12000    | 6000     | 6750      | 6000      |  |