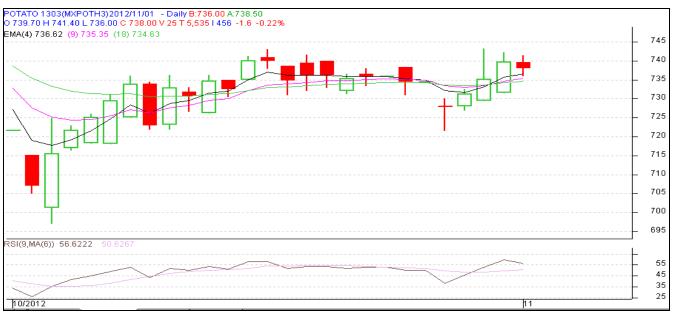

#### Daily Price Chart of MCX- Agra March Contract:

(Source: AGRIWATCH)

The above chart depicts the daily price movement in March futures contract for Agra delivery on MCX Platform. Prices have closed above its short-term exponential moving average which indicates further upward movement could be possible. On higher side resistance could be found near 740 levels. If it crossed level of Rs 740 level prices may reach up to a level of Rs 760. On the lower side immediate support for the contract is near 725